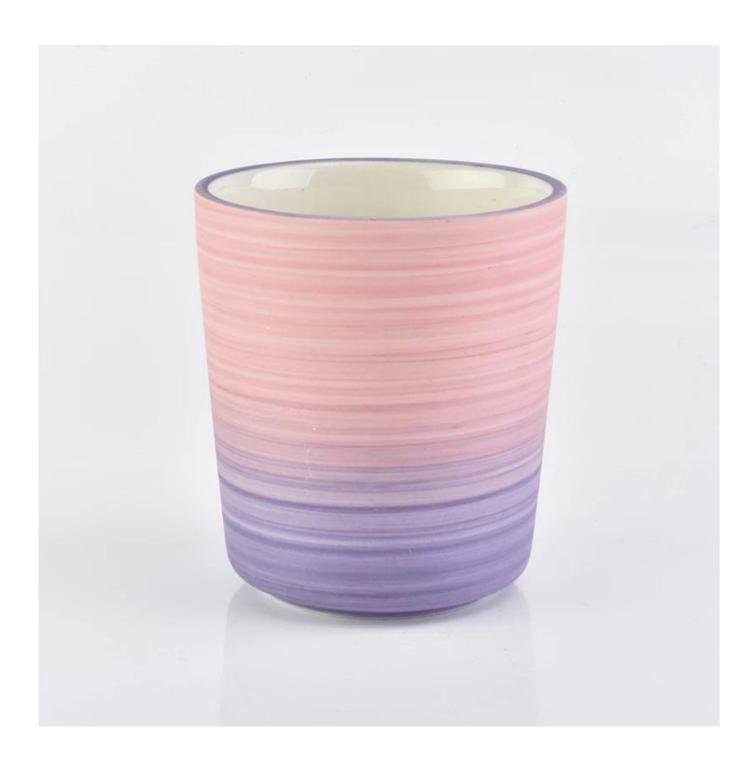

| Element name        | colorful ceramic candle jars for candle making                                                                                                                                                          |
|---------------------|---------------------------------------------------------------------------------------------------------------------------------------------------------------------------------------------------------|
| Object number.      | SGFCF18122710                                                                                                                                                                                           |
| Schneide es         | Article-No .: SGFCF18122710 Top dia:86.5mm Bottom dia: 73mm Height:97.5mm Weight:264g Capacity: 347ml MOQ:5000                                                                                          |
| Kapazität           | 10oz 14oz 16oz etc. It's available                                                                                                                                                                      |
| Sampling time       | <ul><li>1.5 days if the shape and size of the products exist</li><li>2.15 days if you need new shape and size of the products</li></ul>                                                                 |
| Verpackung          | 24pcs / 36pcs / 48pcs regular safety packing and so on For export carton with egg divider                                                                                                               |
| MOQ                 | 5000pcs                                                                                                                                                                                                 |
| Lieferzeit          | Within 35 days after the order confirmed                                                                                                                                                                |
| Zahlungsbedingungen | 30% deposit by T / T in advance, the balance after showing the copy of B / L                                                                                                                            |
| Product features    | <ol> <li>High quality and competitive prices</li> <li>Testing FDA, SGS, LFGB etc.</li> <li>Eco Friendly</li> <li>It is widely aimed at Wedding, party, home, bars etc.</li> <li>Machine made</li> </ol> |