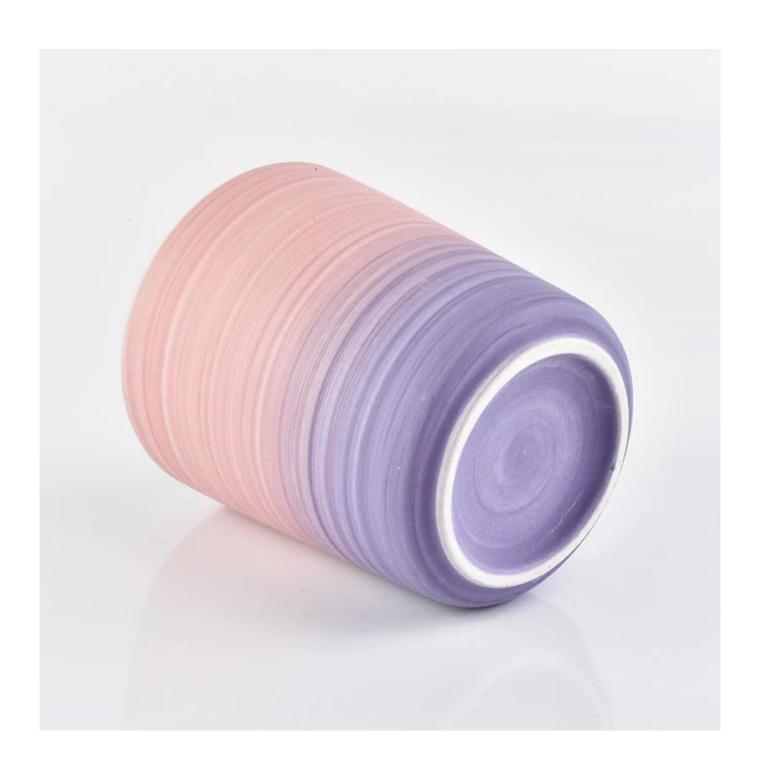

| Element name        | colorful ceramic candle jars for candle making                                                                                                                                                          |
|---------------------|---------------------------------------------------------------------------------------------------------------------------------------------------------------------------------------------------------|
| Object number.      | SGFCF18122710                                                                                                                                                                                           |
| Schneide es         | Article-No .: SGFCF18122710 Top dia:86.5mm Bottom dia: 73mm Height:97.5mm Weight:264g Capacity: 347ml MOQ:5000                                                                                          |
| Kapazität           | 10oz 14oz 16oz etc. It's available                                                                                                                                                                      |
| Sampling time       | <ul><li>1.5 days if the shape and size of the products exist</li><li>2.15 days if you need new shape and size of the products</li></ul>                                                                 |
| Verpackung          | 24pcs / 36pcs / 48pcs regular safety packing and so on For export carton with egg divider                                                                                                               |
| MOQ                 | 5000pcs                                                                                                                                                                                                 |
| Lieferzeit          | Within 35 days after the order confirmed                                                                                                                                                                |
| Zahlungsbedingungen | 30% deposit by T / T in advance, the balance after showing the copy of B / L                                                                                                                            |
| Product features    | <ol> <li>High quality and competitive prices</li> <li>Testing FDA, SGS, LFGB etc.</li> <li>Eco Friendly</li> <li>It is widely aimed at Wedding, party, home, bars etc.</li> <li>Machine made</li> </ol> |