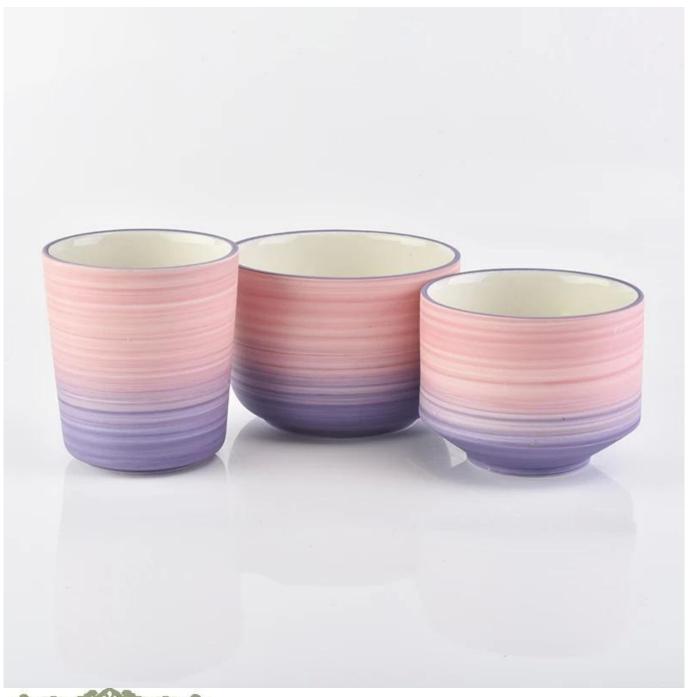

| Element name        | colorful ceramic candle jars for candle making                                                                                                                                                          |
|---------------------|---------------------------------------------------------------------------------------------------------------------------------------------------------------------------------------------------------|
| Object number.      | SGFCF18122710                                                                                                                                                                                           |
| Schneide es         | Article-No .: SGFCF18122710 Top dia:86.5mm Bottom dia: 73mm Height:97.5mm Weight:264g Capacity: 347ml MOQ:5000                                                                                          |
| Kapazität           | 10oz 14oz 16oz etc. It's available                                                                                                                                                                      |
| Sampling time       | <ul><li>1.5 days if the shape and size of the products exist</li><li>2.15 days if you need new shape and size of the products</li></ul>                                                                 |
| Verpackung          | 24pcs / 36pcs / 48pcs regular safety packing and so on For export carton with egg divider                                                                                                               |
| MOQ                 | 5000pcs                                                                                                                                                                                                 |
| Lieferzeit          | Within 35 days after the order confirmed                                                                                                                                                                |
| Zahlungsbedingungen | 30% deposit by T / T in advance, the balance after showing the copy of B / L                                                                                                                            |
| Product features    | <ol> <li>High quality and competitive prices</li> <li>Testing FDA, SGS, LFGB etc.</li> <li>Eco Friendly</li> <li>It is widely aimed at Wedding, party, home, bars etc.</li> <li>Machine made</li> </ol> |