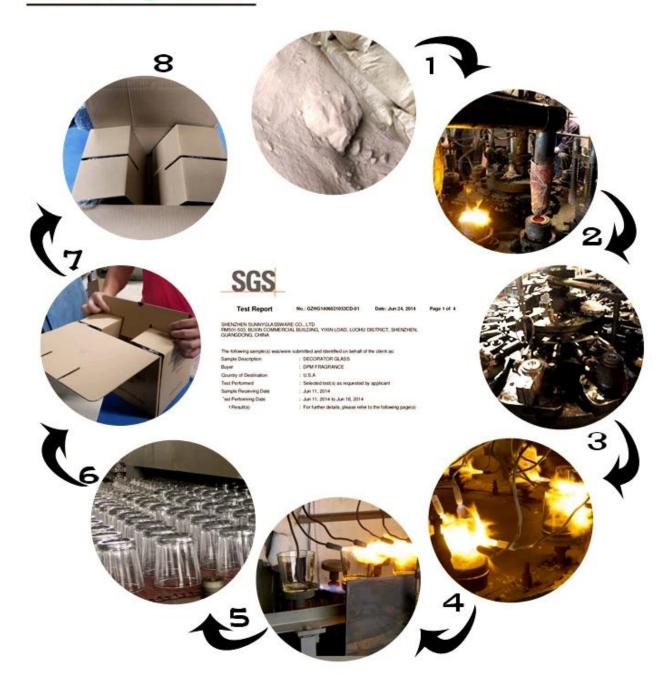

with high quality</li> <li>Suitable for used in hotel, home, etc.</li> <li>It is eco-friendly</li> <li>Meet FDA test &amp; CA 65 test</li> </ol>                                                                                                                                                                   |
| For your choices | <ol> <li>Different designs and sizes for choice</li> <li>Any color painted, frost, electroplate, pattern laser carver processing</li> <li>Special package like shrink wrap, color gift box, white gift box etc.</li> <li>We have exclusive workers for quality control</li> <li>We have professional workshop and warehouse to ensure the delivery time</li> </ol> |



Every day is sunny day











## Similar Products Link Every day is sunny day







## Machine pressed















Factory Show

Every day is sunny day







## Method of application:

- 1. Using it under guide of the adult
- 2. Washing it with clean or boiling water before usage
- 3. No touching the rim of glass cup, try to take the bottom or the handle of it

## **Cautions:**

- 1. Beer, red wine, white wine, beverage or hot water not be too full
- 2. To avoid to hurt your children's hand , please put it in the place where they can't reach

- 3. Avoid dropping ,Collision and strong impact
- 4. Not available for microwave oven
- 5. To prevent it from cracking, do not put it over open fire directly

For more <u>drinking glass</u> or any glassware,

please visit our website: <a href="http://www.okcandle.com/">http://www.okcandle.com/</a>
Or here may help you know more about us: FAQ