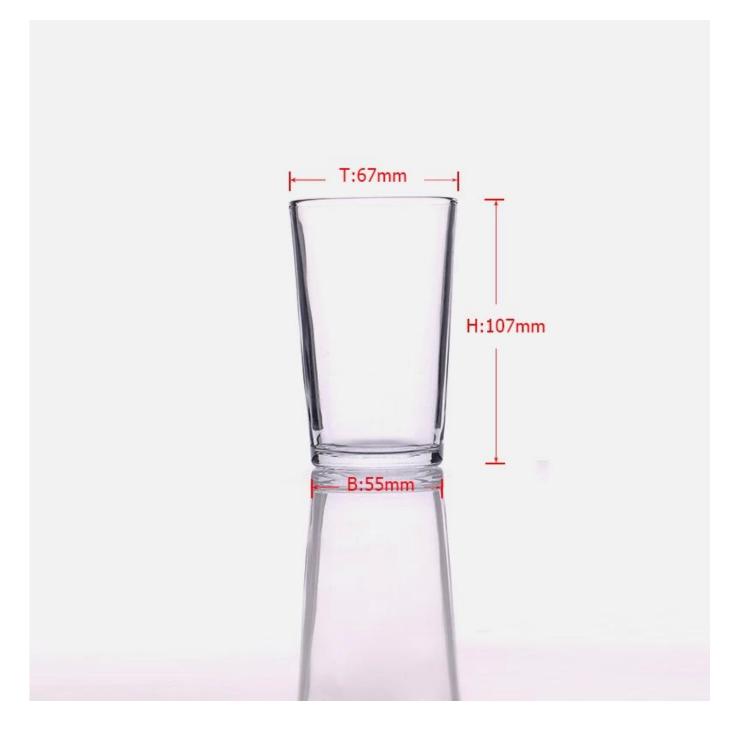

| 5 Prod           | duct Details Every day is sunny                                                                                                                                                                                                                                                                                                                                    |
|------------------|--------------------------------------------------------------------------------------------------------------------------------------------------------------------------------------------------------------------------------------------------------------------------------------------------------------------------------------------------------------------|
| Item No.         | SGFH14123105                                                                                                                                                                                                                                                                                                                                                       |
| Material         | Hight white glass                                                                                                                                                                                                                                                                                                                                                  |
| Process          | Machine made                                                                                                                                                                                                                                                                                                                                                       |
| Samples time     | 1. 5 days if at exist shaped and size of glass                                                                                                                                                                                                                                                                                                                     |
|                  | 2. 15 days if need new shape or size of glass                                                                                                                                                                                                                                                                                                                      |
| Packing          | Normal packing,6 pcs into inner box, 72 pcs per carton                                                                                                                                                                                                                                                                                                             |
| Product Capacity | 500,000~1,000,000 pcs per month                                                                                                                                                                                                                                                                                                                                    |
| Delivery time    | Within 35 days after the sample and order confirmed                                                                                                                                                                                                                                                                                                                |
| Payment terms    | 30% deposit by T/T in advance and the balance against the copy of B/L                                                                                                                                                                                                                                                                                              |
| Shipment         | By sea, by air, by Express and your shipping agent is acceptable                                                                                                                                                                                                                                                                                                   |
| Product Features | <ol> <li>Machine made tempered drinking glasses with high quality</li> <li>Suitable for used in hotel, home, etc.</li> <li>It is eco-friendly</li> <li>Meet FDA test &amp; CA 65 test</li> </ol>                                                                                                                                                                   |
| For your choices | <ol> <li>Different designs and sizes for choice</li> <li>Any color painted, frost, electroplate, pattern laser carver processing</li> <li>Special package like shrink wrap, color gift box, white gift box etc.</li> <li>We have exclusive workers for quality control</li> <li>We have professional workshop and warehouse to ensure the delivery time</li> </ol> |