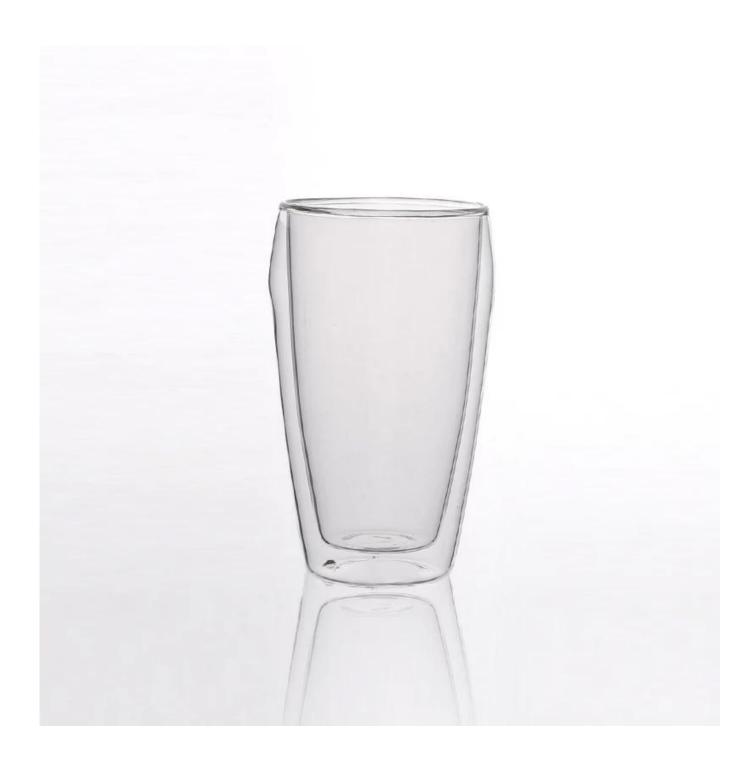

| 5 Prod           | duct Details Every day is sunny d                                          |
|------------------|----------------------------------------------------------------------------|
| Item No.         | SGDS14122946                                                               |
| Material         | High borosilicate glass                                                    |
| Process          | Hand made                                                                  |
| Samples time     | 1. 5 days if at exist shaped and size of glass                             |
|                  | 2. 15 days if need new shape or size of glass                              |
| Packing          | Normal packing,6 pcs into inner box, 72 pcs per carton                     |
| Product Capacity | 500,000~1,000,000 pcs per month                                            |
| Delivery time    | Within 35 days after the sample and order confirmed                        |
| Payment terms    | 30% deposit by T/T in advance and the balance against the copy of B/L      |
| Shipment         | By sea, by air, by Express and your shipping agent is acceptable           |
| Product Features | 1. Hand made clear double wall glass_with high quality                     |
|                  | 2. Suitable for used in hotel, home, etc.                                  |
|                  | 3. It is eco-friendly                                                      |
|                  | 4. Meet FDA test & CA 65 test                                              |
|                  | 1. Different designs and sizes for choice                                  |
|                  | 2 .Any color painted, frost, electroplate, pattern laser carver processing |
| For your choices | 3. Special package like shrink wrap, color gift box, white gift box etc.   |
|                  | 4. We have exclusive workers for quality control                           |
|                  | 5. We have professional workshop and warehouse to ensure the delivery time |