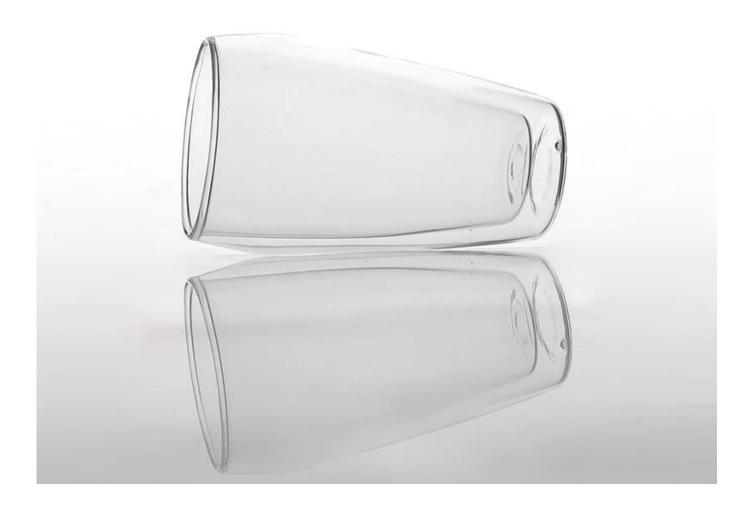

| 5 Prod           | duct Details Every day is sunny d                                          |
|------------------|----------------------------------------------------------------------------|
| Item No.         | SGDS14122946                                                               |
| Material         | High borosilicate glass                                                    |
| Process          | Hand made                                                                  |
| Samples time     | 1. 5 days if at exist shaped and size of glass                             |
|                  | 2. 15 days if need new shape or size of glass                              |
| Packing          | Normal packing,6 pcs into inner box, 72 pcs per carton                     |
| Product Capacity | 500,000~1,000,000 pcs per month                                            |
| Delivery time    | Within 35 days after the sample and order confirmed                        |
| Payment terms    | 30% deposit by T/T in advance and the balance against the copy of B/L      |
| Shipment         | By sea, by air, by Express and your shipping agent is acceptable           |
| Product Features | 1. Hand made clear double wall glass_with high quality                     |
|                  | 2. Suitable for used in hotel, home, etc.                                  |
|                  | 3. It is eco-friendly                                                      |
|                  | 4. Meet FDA test & CA 65 test                                              |
|                  | 1. Different designs and sizes for choice                                  |
|                  | 2 .Any color painted, frost, electroplate, pattern laser carver processing |
| For your choices | 3. Special package like shrink wrap, color gift box, white gift box etc.   |
|                  | 4. We have exclusive workers for quality control                           |
|                  | 5. We have professional workshop and warehouse to ensure the delivery time |