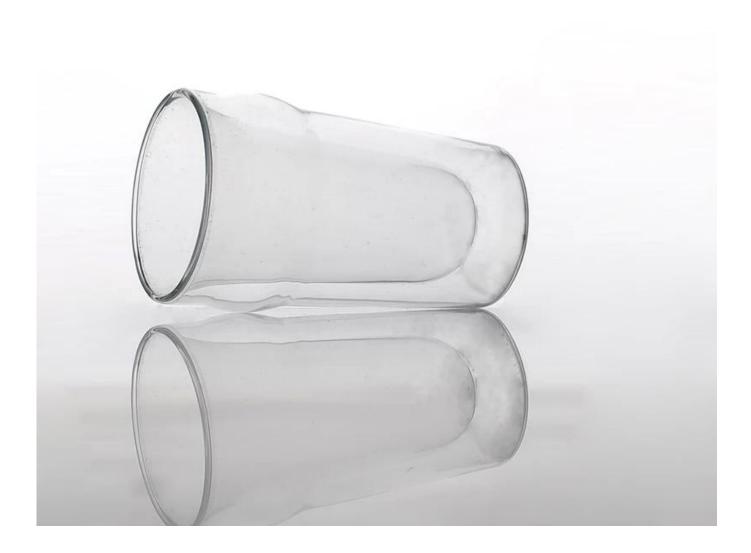

| 5 Prod           | duct Details Every day is sunny de                                                                                                                                                                                                                                                                                                                                 |
|------------------|--------------------------------------------------------------------------------------------------------------------------------------------------------------------------------------------------------------------------------------------------------------------------------------------------------------------------------------------------------------------|
| Item No.         | SGDS14122956                                                                                                                                                                                                                                                                                                                                                       |
| Material         | High borosilicate glass                                                                                                                                                                                                                                                                                                                                            |
| Process          | Hand made                                                                                                                                                                                                                                                                                                                                                          |
| Samples time     | 1. 5 days if at exist shaped and size of glass                                                                                                                                                                                                                                                                                                                     |
|                  | 2. 15 days if need new shape or size of glass                                                                                                                                                                                                                                                                                                                      |
| Packing          | Normal packing,6 pcs into inner box, 72 pcs per carton                                                                                                                                                                                                                                                                                                             |
| Product Capacity | 500,000~1,000,000 pcs per month                                                                                                                                                                                                                                                                                                                                    |
| Delivery time    | Within 35 days after the sample and order confirmed                                                                                                                                                                                                                                                                                                                |
| Payment terms    | 30% deposit by T/T in advance and the balance against the copy of B/L                                                                                                                                                                                                                                                                                              |
| Shipment         | By sea, by air, by Express and your shipping agent is acceptable                                                                                                                                                                                                                                                                                                   |
| Product Features | <ol> <li>Hand made clear double wall glass for tea with high quality</li> <li>Suitable for used in hotel, home, etc.</li> <li>It is eco-friendly</li> <li>Meet FDA test &amp; CA 65 test</li> </ol>                                                                                                                                                                |
| For your choices | <ol> <li>Different designs and sizes for choice</li> <li>Any color painted, frost, electroplate, pattern laser carver processing</li> <li>Special package like shrink wrap, color gift box, white gift box etc.</li> <li>We have exclusive workers for quality control</li> <li>We have professional workshop and warehouse to ensure the delivery time</li> </ol> |