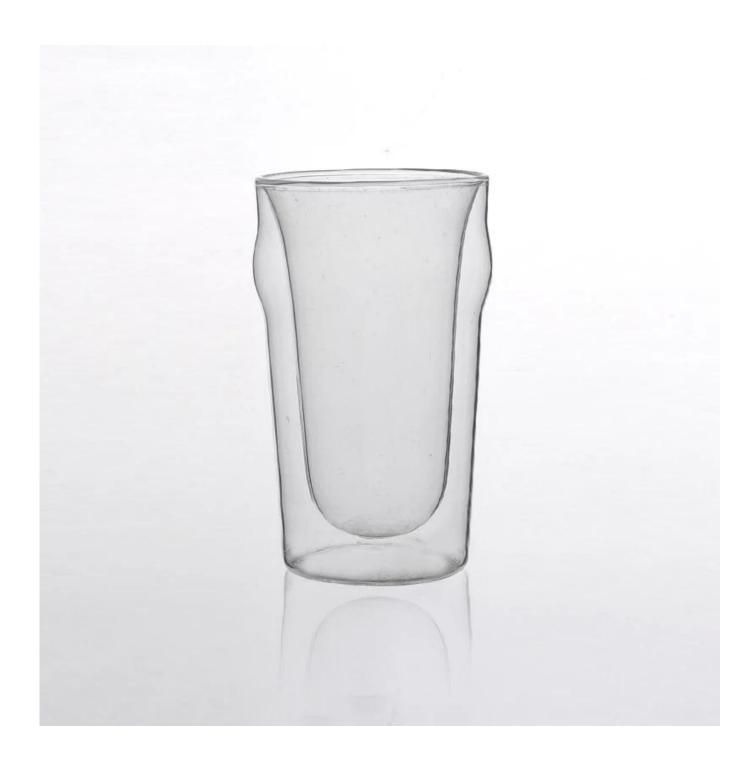

| 5 Prod           | duct Details Every day is sunny de                                                                                                                                                                                                                                                                                                                                 |
|------------------|--------------------------------------------------------------------------------------------------------------------------------------------------------------------------------------------------------------------------------------------------------------------------------------------------------------------------------------------------------------------|
| Item No.         | SGDS14122956                                                                                                                                                                                                                                                                                                                                                       |
| Material         | High borosilicate glass                                                                                                                                                                                                                                                                                                                                            |
| Process          | Hand made                                                                                                                                                                                                                                                                                                                                                          |
| Samples time     | 1. 5 days if at exist shaped and size of glass                                                                                                                                                                                                                                                                                                                     |
|                  | 2. 15 days if need new shape or size of glass                                                                                                                                                                                                                                                                                                                      |
| Packing          | Normal packing,6 pcs into inner box, 72 pcs per carton                                                                                                                                                                                                                                                                                                             |
| Product Capacity | 500,000~1,000,000 pcs per month                                                                                                                                                                                                                                                                                                                                    |
| Delivery time    | Within 35 days after the sample and order confirmed                                                                                                                                                                                                                                                                                                                |
| Payment terms    | 30% deposit by T/T in advance and the balance against the copy of B/L                                                                                                                                                                                                                                                                                              |
| Shipment         | By sea, by air, by Express and your shipping agent is acceptable                                                                                                                                                                                                                                                                                                   |
| Product Features | <ol> <li>Hand made clear double wall glass for tea with high quality</li> <li>Suitable for used in hotel, home, etc.</li> <li>It is eco-friendly</li> <li>Meet FDA test &amp; CA 65 test</li> </ol>                                                                                                                                                                |
| For your choices | <ol> <li>Different designs and sizes for choice</li> <li>Any color painted, frost, electroplate, pattern laser carver processing</li> <li>Special package like shrink wrap, color gift box, white gift box etc.</li> <li>We have exclusive workers for quality control</li> <li>We have professional workshop and warehouse to ensure the delivery time</li> </ol> |