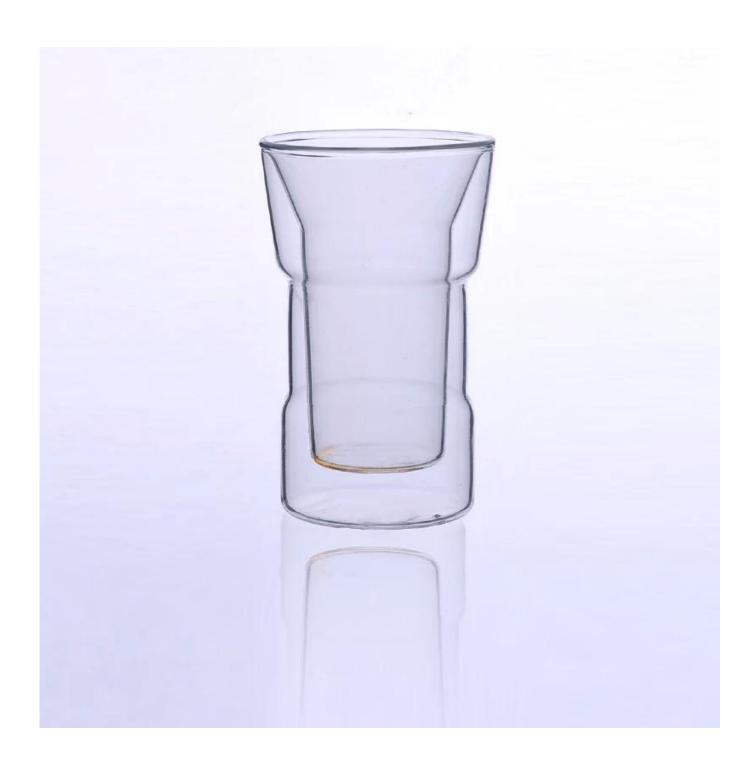

| 5 Prod           | duct Details Every day is sunny de                                         |
|------------------|----------------------------------------------------------------------------|
| Item No.         | SGDS14122967                                                               |
| Material         | High borosilicate glass                                                    |
| Process          | Hand made                                                                  |
| Samples time     | 1. 5 days if at exist shaped and size of glass                             |
|                  | 2. 15 days if need new shape or size of glass                              |
| Packing          | Normal packing,6 pcs into inner box, 72 pcs per carton                     |
| Product Capacity | 500,000~1,000,000 pcs per month                                            |
| Delivery time    | Within 35 days after the sample and order confirmed                        |
| Payment terms    | 30% deposit by T/T in advance and the balance against the copy of B/L      |
| Shipment         | By sea, by air, by Express and your shipping agent is acceptable           |
| Product Features | 1. Hand made clear double wall glass for coffee_with high quality          |
|                  | 2. Suitable for used in hotel, home, etc.                                  |
|                  | 3. It is eco-friendly                                                      |
|                  | 4. Meet FDA test & CA 65 test                                              |
|                  | 1. Different designs and sizes for choice                                  |
|                  | 2 .Any color painted, frost, electroplate, pattern laser carver processing |
| For your choices | 3. Special package like shrink wrap, color gift box, white gift box etc.   |
|                  | 4. We have exclusive workers for quality control                           |
|                  | 5. We have professional workshop and warehouse to ensure the delivery time |