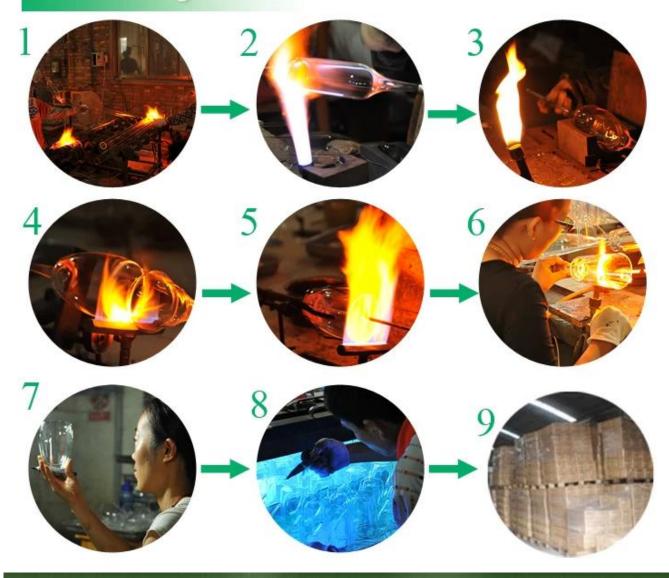

## Borosilicate glass

Our Company & Sample Room Every day is sunny day

Factory Show

Every day is sunny day