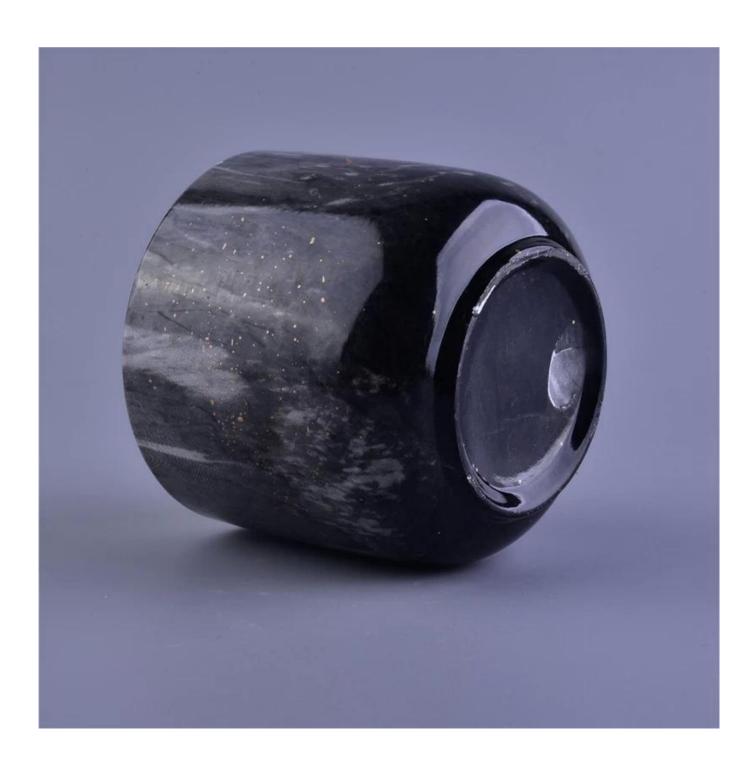

# Flexible size design can be expanded quickly Your market

Top DIA.: 100mm

Bottom diameter: 67mm

Height: 89mm. Capacity: 416ml. Weight: 287g

We translate your ideas into creative spices products, we sell yourself in the local market.

#### feature of product

- 1. High quality home decorative glass incense bottle.
- 2. Applicable to hotel, wedding, etc.
- 3. Meet the function of ASTM test products.