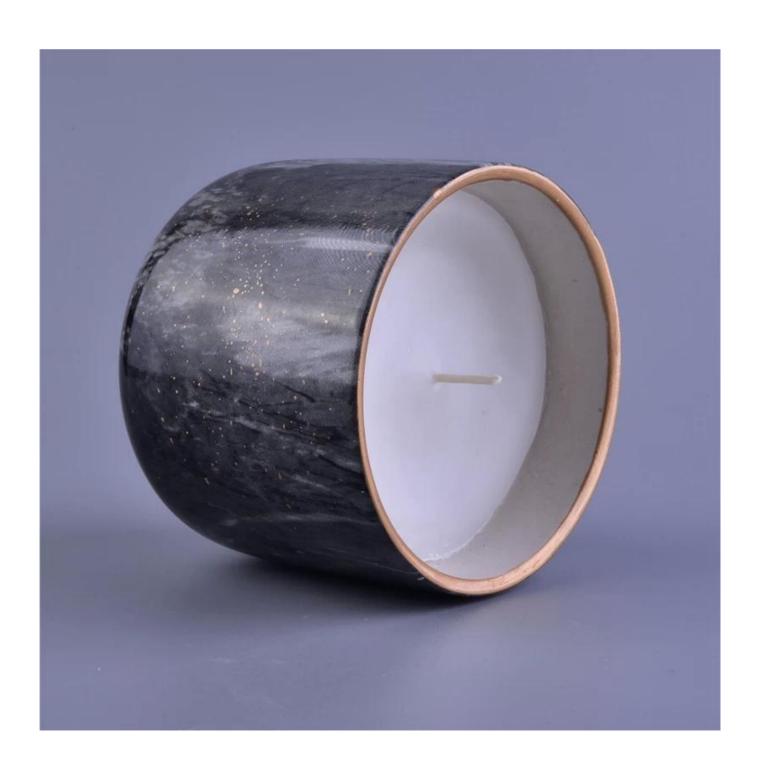

# Flexible size design can be expanded quickly Your market

Top DIA.: 100mm

Bottom diameter: 67mm

Height: 89mm. Capacity: 416ml. Weight: 287g

We translate your ideas into creative spices products, we sell yourself in the local market.

#### feature of product

- 1. High quality home decorative glass incense bottle.
- 2. Applicable to hotel, wedding, etc.
- 3. Meet the function of ASTM test products.