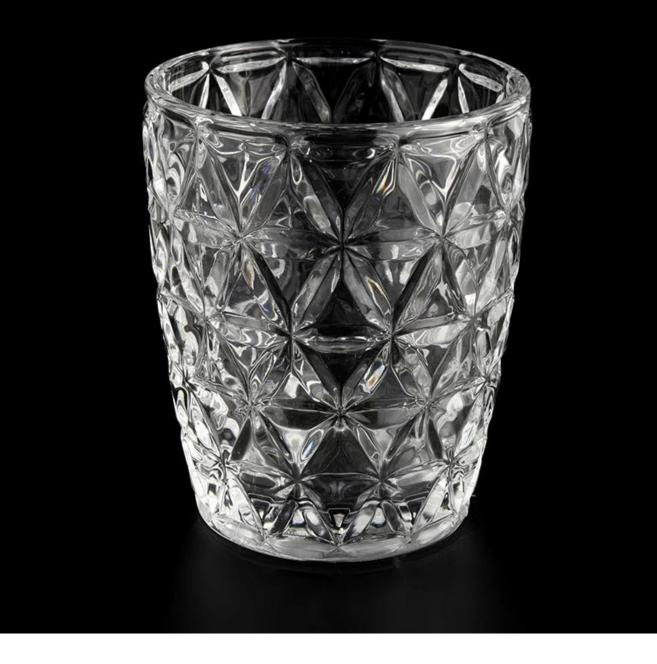

# Wholesale 10oz clear glass candle jar with home decoration

Sunny Glassware not only places OEM / ODM orders, but also helps many brands to start with product concepts.

Why choose Sunny.

Produktname Wholesale 10oz clear glass candle jar with home decoration

| · · · · · · · · · · · · · · · · · · · |                                                                        |
|---------------------------------------|------------------------------------------------------------------------|
| Probe Zeit                            | 1. 5 days if there is glass shape and size                             |
|                                       | 2. 15 days, if you need new shapes and sizes glass                     |
| Messen                                | Item:SGYH22022306                                                      |
|                                       | Top dia: 82mm                                                          |
|                                       | Bottom dia: 61mm                                                       |
|                                       | Height: 99.3mm                                                         |
|                                       | Weight: 327g                                                           |
|                                       | Capacity: 310ml                                                        |
| Verpackung                            | Normal packing,Individual gift box, PVC box,                           |
|                                       | window box, color box, white box, etc                                  |
| Lieferung Zeit                        | Within 35 days after the sample and order                              |
|                                       | confirmed                                                              |
| Zahlung Begriff                       | 30% deposit by T/T in advance and the balance                          |
|                                       | against the copy of B/L                                                |
| Sendung                               | By sea,by air,by Express and your shipping agent is                    |
|                                       | acceptable                                                             |
| Usage Occasion                        | Home decor,Wedding Decoration,Wedding                                  |
|                                       | Home decor,Wedding Decoration,Wedding<br>Favors,Decoration enhancement |
|                                       | Favors,Decoration enhancement                                          |