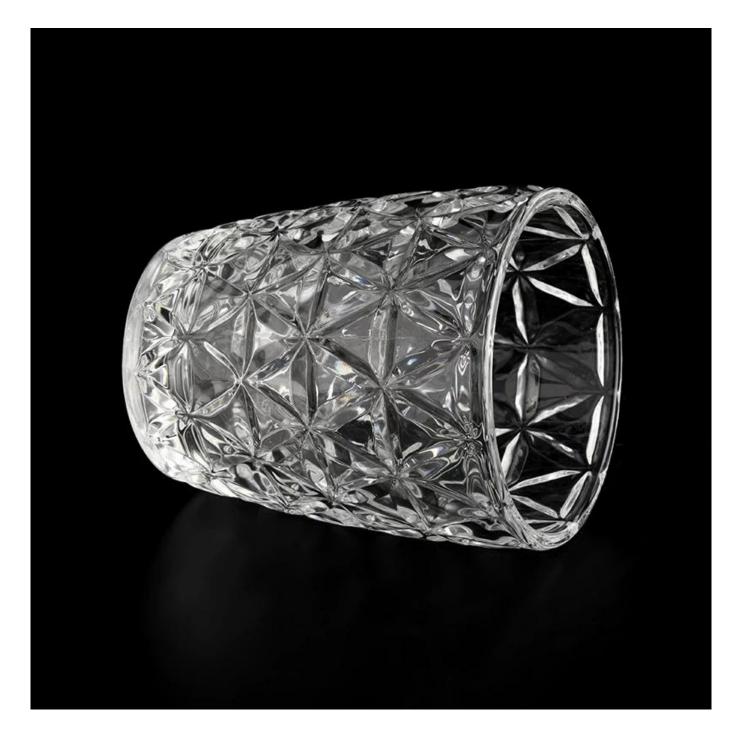

# Wholesale 10oz clear glass candle jar with home decoration

Sunny Glassware not only places OEM / ODM orders, but also helps many brands to start with product concepts.

Why choose Sunny.

Produktname Wholesale 10oz clear glass candle jar with home decoration

| · · · · · · · · · · · · · · · · · · · |                                                                        |
|---------------------------------------|------------------------------------------------------------------------|
| Probe Zeit                            | 1. 5 days if there is glass shape and size                             |
|                                       | 2. 15 days, if you need new shapes and sizes glass                     |
| Messen                                | Item:SGYH22022306                                                      |
|                                       | Top dia: 82mm                                                          |
|                                       | Bottom dia: 61mm                                                       |
|                                       | Height: 99.3mm                                                         |
|                                       | Weight: 327g                                                           |
|                                       | Capacity: 310ml                                                        |
| Verpackung                            | Normal packing,Individual gift box, PVC box,                           |
|                                       | window box, color box, white box, etc                                  |
| Lieferung Zeit                        | Within 35 days after the sample and order                              |
|                                       | confirmed                                                              |
| Zahlung Begriff                       | 30% deposit by T/T in advance and the balance                          |
|                                       | against the copy of B/L                                                |
| Sendung                               | By sea,by air,by Express and your shipping agent is                    |
|                                       | acceptable                                                             |
| Usage Occasion                        | Home decor,Wedding Decoration,Wedding                                  |
|                                       | Home decor,Wedding Decoration,Wedding<br>Favors,Decoration enhancement |
|                                       | Favors,Decoration enhancement                                          |