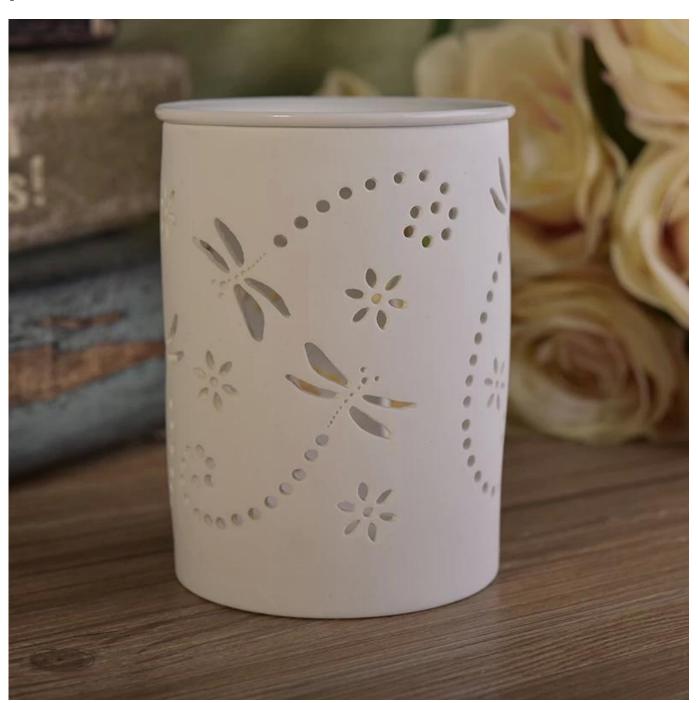

# White ceramic candle burner with hellow out dragonfly pattern

# Product Details

Sizes Top dia: 85mm

Item No.

Bottom dia: 80mm Height: 114mm Weight: 236g

SGJF17033004

| Material     | Ceramic                                                                                                                                                                                                                                                                                                                                                                                                                                                                                                                                                                                                                                                                                                                                                         |
|--------------|-----------------------------------------------------------------------------------------------------------------------------------------------------------------------------------------------------------------------------------------------------------------------------------------------------------------------------------------------------------------------------------------------------------------------------------------------------------------------------------------------------------------------------------------------------------------------------------------------------------------------------------------------------------------------------------------------------------------------------------------------------------------|
| Accessories  | cap, ceramic/metal/wood lid, wax, wick, shear etc                                                                                                                                                                                                                                                                                                                                                                                                                                                                                                                                                                                                                                                                                                               |
| Finish       | decal, color coating, mercury, laser, frosted, plating, glazed etc.                                                                                                                                                                                                                                                                                                                                                                                                                                                                                                                                                                                                                                                                                             |
| Packing      | <ol> <li>24/36/48/72 pcs per standard export packing carton</li> <li>Color/white/brown box packing</li> <li>Luxury gift box packing</li> <li>Shrinking packing</li> <li>Individual/set box packing</li> <li>Customized packing</li> </ol>                                                                                                                                                                                                                                                                                                                                                                                                                                                                                                                       |
| Our strength | <ol> <li>We are the professional <u>candle holder</u> manufacturer, major in different kinds of <u>candle holders</u>, ranging from <u>glass candle holder</u>, <u>ceramic candle holder</u>, <u>marble candle holder</u>, <u>Concrete candle holder</u>, <u>Tin candle holder</u>, <u>Stainless candle jar</u> etc.</li> <li>Perfect for home/store/super market/restaurant/hotel/bar/KTV etc.</li> <li>With professional designer team, which can help design and open new mould based on your requirement.</li> <li>Post processing: color coating, plating, mercury, iridescent, engraving, printing, decal, spray color, frosty, gold plating, hand-drawing etc.</li> <li>Small MOQ is acceptable. We have regular products for supporting you.</li> </ol> |
| Our service  | * Reply you within 24 hours  * Ranges of products for your selections  * Completely production system  * Skilled factory workers  * Both machine line and handmade line for your service  * Experienced QC team inspect the products comprehensively and strictly according to AQL standard  * Creative designer innovate newly products over 15 styles monthly  * Professional Logistic department supply to door service                                                                                                                                                                                                                                                                                                                                      |
| MOQ          | 3000pcs                                                                                                                                                                                                                                                                                                                                                                                                                                                                                                                                                                                                                                                                                                                                                         |