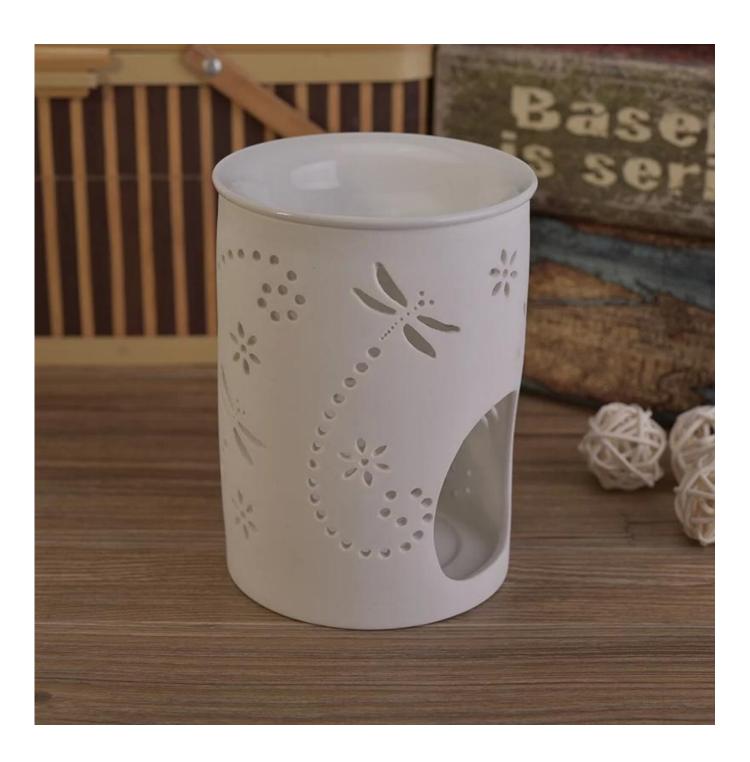

# White ceramic candle burner with hellow out dragonfly pattern

# Product Details

Sizes Top dia: 85mm

Item No.

Bottom dia: 80mm Height: 114mm Weight: 236g

SGJF17033004

| Material     | Ceramic                                                                                                                                                                                                                                                                                                                                                                                                                                                                                                                                                                                                                                                                                                                                                         |
|--------------|-----------------------------------------------------------------------------------------------------------------------------------------------------------------------------------------------------------------------------------------------------------------------------------------------------------------------------------------------------------------------------------------------------------------------------------------------------------------------------------------------------------------------------------------------------------------------------------------------------------------------------------------------------------------------------------------------------------------------------------------------------------------|
| Accessories  | cap, ceramic/metal/wood lid, wax, wick, shear etc                                                                                                                                                                                                                                                                                                                                                                                                                                                                                                                                                                                                                                                                                                               |
| Finish       | decal, color coating, mercury, laser, frosted, plating, glazed etc.                                                                                                                                                                                                                                                                                                                                                                                                                                                                                                                                                                                                                                                                                             |
| Packing      | <ol> <li>24/36/48/72 pcs per standard export packing carton</li> <li>Color/white/brown box packing</li> <li>Luxury gift box packing</li> <li>Shrinking packing</li> <li>Individual/set box packing</li> <li>Customized packing</li> </ol>                                                                                                                                                                                                                                                                                                                                                                                                                                                                                                                       |
| Our strength | <ol> <li>We are the professional <u>candle holder</u> manufacturer, major in different kinds of <u>candle holders</u>, ranging from <u>glass candle holder</u>, <u>ceramic candle holder</u>, <u>marble candle holder</u>, <u>Concrete candle holder</u>, <u>Tin candle holder</u>, <u>Stainless candle jar</u> etc.</li> <li>Perfect for home/store/super market/restaurant/hotel/bar/KTV etc.</li> <li>With professional designer team, which can help design and open new mould based on your requirement.</li> <li>Post processing: color coating, plating, mercury, iridescent, engraving, printing, decal, spray color, frosty, gold plating, hand-drawing etc.</li> <li>Small MOQ is acceptable. We have regular products for supporting you.</li> </ol> |
| Our service  | * Reply you within 24 hours  * Ranges of products for your selections  * Completely production system  * Skilled factory workers  * Both machine line and handmade line for your service  * Experienced QC team inspect the products comprehensively and strictly according to AQL standard  * Creative designer innovate newly products over 15 styles monthly  * Professional Logistic department supply to door service                                                                                                                                                                                                                                                                                                                                      |
| MOQ          | 3000pcs                                                                                                                                                                                                                                                                                                                                                                                                                                                                                                                                                                                                                                                                                                                                                         |