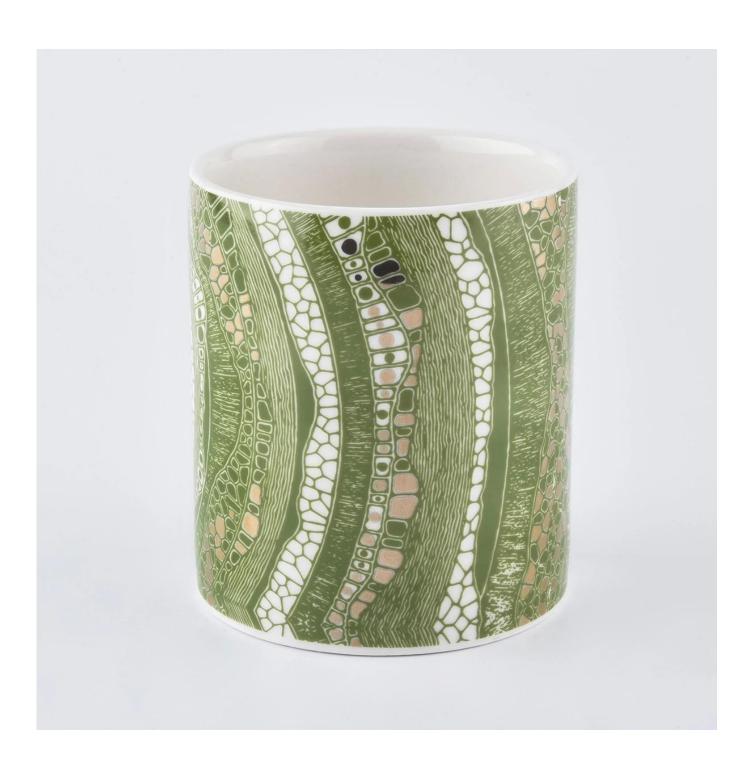

| product name | Sunny own design ceramic candle jar with decal printing |
|--------------|---------------------------------------------------------|
| Item         | SGXYT19120946                                           |

| Size             | Top dia: 88mm<br>Bottom dia: 88mm<br>Height: 101mm<br>Weight: 381g<br>Capacity: 422ml                                                                                                                                       |
|------------------|-----------------------------------------------------------------------------------------------------------------------------------------------------------------------------------------------------------------------------|
| Capacity         | candle holders of different sizes etc. It's available                                                                                                                                                                       |
| Sampling time    | 1.5 days if the shape and size of the products exist 2.15 days if you need a new shape and size of products                                                                                                                 |
| package          | Regular safety packing 24pcs / 36pcs / 48pcs and so on for export carton with egg divider                                                                                                                                   |
| MOQ              | 3000pcs                                                                                                                                                                                                                     |
| Delivery time    | Within 55 days of order confirmation                                                                                                                                                                                        |
| Payment terms    | 30% deposit by T / T in advance, the balance after showing the copy of B / L $$                                                                                                                                             |
| Product features | <ol> <li>High quality and competitive prices</li> <li>ASTM test</li> <li>Eco-friendly</li> <li>It is widely aimed at weddings, parties, home, bars etc.</li> <li>ceramic contianer with transmutation decoration</li> </ol> |