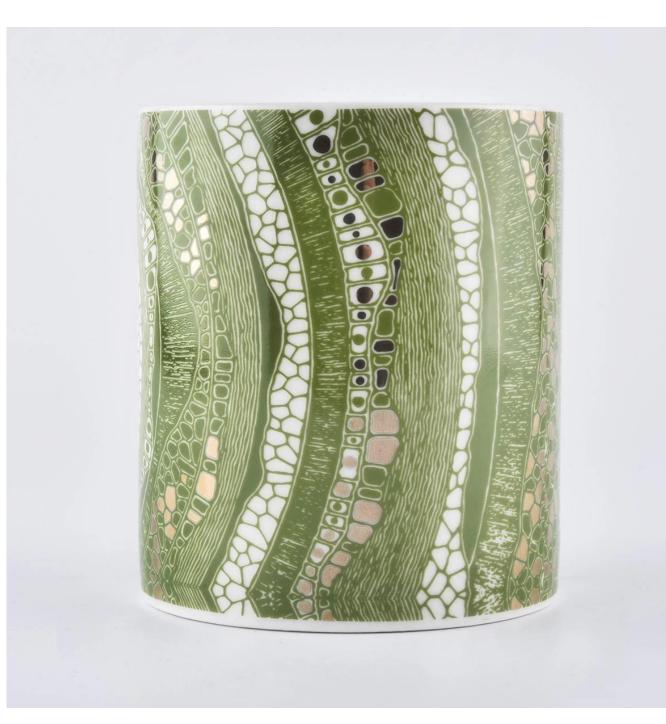

| product name | Sunny own design ceramic candle jar with decal printing |
|--------------|---------------------------------------------------------|
| Item         | SGXYT19120946                                           |

| Size             | Top dia: 88mm<br>Bottom dia: 88mm<br>Height: 101mm<br>Weight: 381g<br>Capacity: 422ml                                                                                                                                       |
|------------------|-----------------------------------------------------------------------------------------------------------------------------------------------------------------------------------------------------------------------------|
| Capacity         | candle holders of different sizes etc. It's available                                                                                                                                                                       |
| Sampling time    | 1.5 days if the shape and size of the products exist 2.15 days if you need a new shape and size of products                                                                                                                 |
| package          | Regular safety packing 24pcs / 36pcs / 48pcs and so on for export carton with egg divider                                                                                                                                   |
| MOQ              | 3000pcs                                                                                                                                                                                                                     |
| Delivery time    | Within 55 days of order confirmation                                                                                                                                                                                        |
| Payment terms    | 30% deposit by T / T in advance, the balance after showing the copy of B / L $$                                                                                                                                             |
| Product features | <ol> <li>High quality and competitive prices</li> <li>ASTM test</li> <li>Eco-friendly</li> <li>It is widely aimed at weddings, parties, home, bars etc.</li> <li>ceramic contianer with transmutation decoration</li> </ol> |