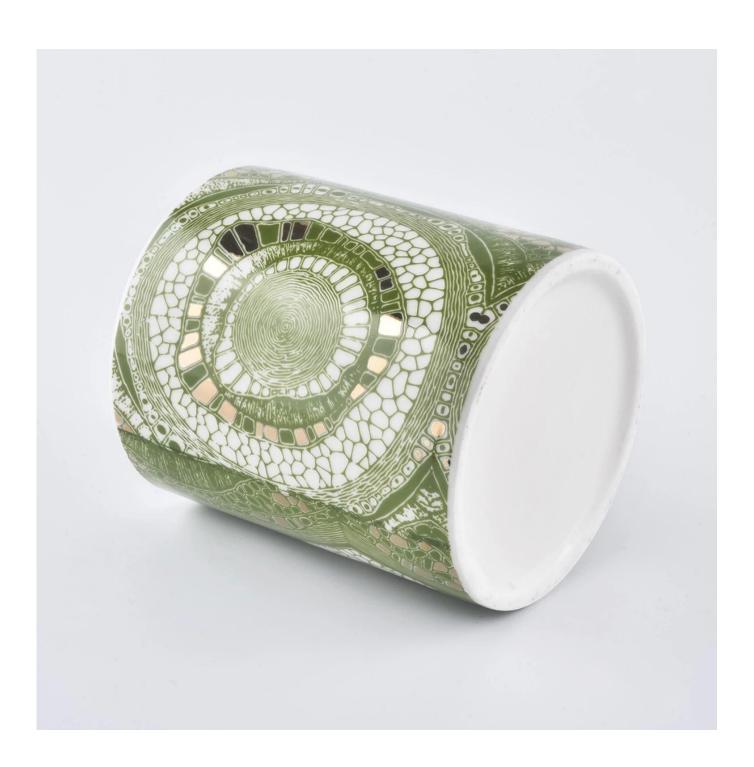

| product name | Sunny own design ceramic candle jar with decal printing |
|--------------|---------------------------------------------------------|
| Item         | SGXYT19120946                                           |

| Size             | Top dia: 88mm<br>Bottom dia: 88mm<br>Height: 101mm<br>Weight: 381g<br>Capacity: 422ml                                                                                                                                       |
|------------------|-----------------------------------------------------------------------------------------------------------------------------------------------------------------------------------------------------------------------------|
| Capacity         | candle holders of different sizes etc. It's available                                                                                                                                                                       |
| Sampling time    | 1.5 days if the shape and size of the products exist 2.15 days if you need a new shape and size of products                                                                                                                 |
| package          | Regular safety packing 24pcs / 36pcs / 48pcs and so on for export carton with egg divider                                                                                                                                   |
| MOQ              | 3000pcs                                                                                                                                                                                                                     |
| Delivery time    | Within 55 days of order confirmation                                                                                                                                                                                        |
| Payment terms    | 30% deposit by T / T in advance, the balance after showing the copy of B / L $$                                                                                                                                             |
| Product features | <ol> <li>High quality and competitive prices</li> <li>ASTM test</li> <li>Eco-friendly</li> <li>It is widely aimed at weddings, parties, home, bars etc.</li> <li>ceramic contianer with transmutation decoration</li> </ol> |