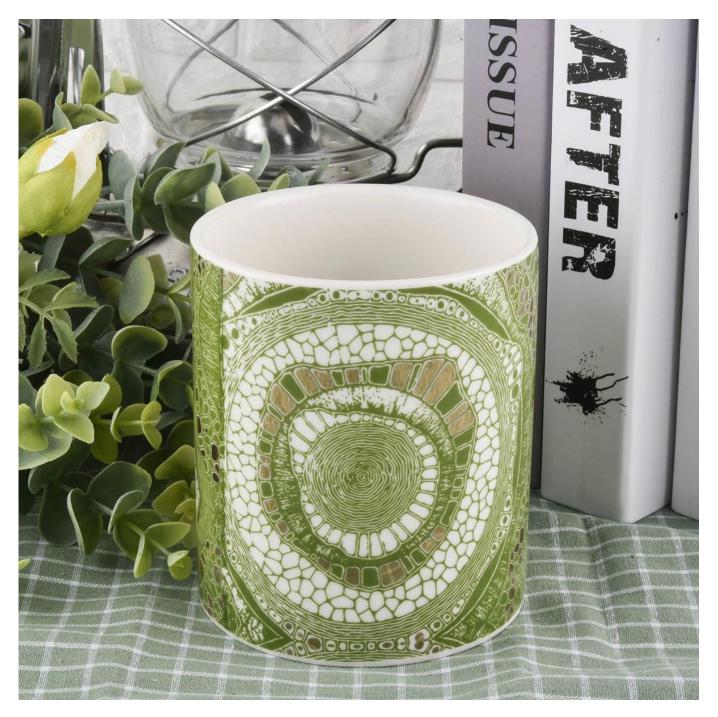

| product name | Sunny own design ceramic candle jar with decal printing |
|--------------|---------------------------------------------------------|
| Item         | SGXYT19120946                                           |

| Size             | Top dia: 88mm<br>Bottom dia: 88mm<br>Height: 101mm<br>Weight: 381g<br>Capacity: 422ml                                                                                                                                       |
|------------------|-----------------------------------------------------------------------------------------------------------------------------------------------------------------------------------------------------------------------------|
| Capacity         | candle holders of different sizes etc. It's available                                                                                                                                                                       |
| Sampling time    | 1.5 days if the shape and size of the products exist 2.15 days if you need a new shape and size of products                                                                                                                 |
| package          | Regular safety packing 24pcs / 36pcs / 48pcs and so on for export carton with egg divider                                                                                                                                   |
| MOQ              | 3000pcs                                                                                                                                                                                                                     |
| Delivery time    | Within 55 days of order confirmation                                                                                                                                                                                        |
| Payment terms    | 30% deposit by T / T in advance, the balance after showing the copy of B / L $$                                                                                                                                             |
| Product features | <ol> <li>High quality and competitive prices</li> <li>ASTM test</li> <li>Eco-friendly</li> <li>It is widely aimed at weddings, parties, home, bars etc.</li> <li>ceramic contianer with transmutation decoration</li> </ol> |