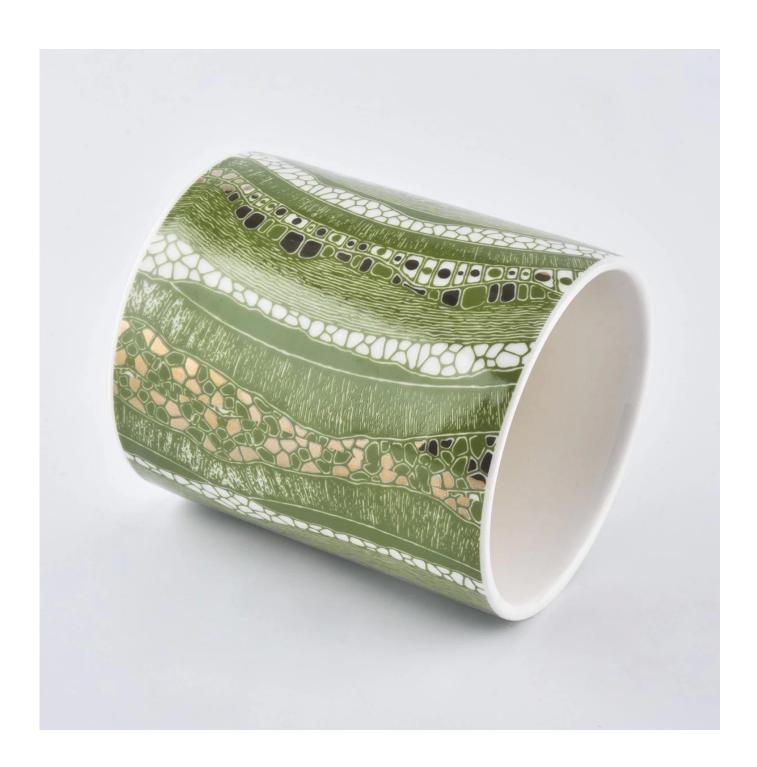

| product name | Sunny own design ceramic candle jar with decal printing |
|--------------|---------------------------------------------------------|
| Item         | SGXYT19120946                                           |

| Size             | Top dia: 88mm<br>Bottom dia: 88mm<br>Height: 101mm<br>Weight: 381g<br>Capacity: 422ml                                                                                                                                       |
|------------------|-----------------------------------------------------------------------------------------------------------------------------------------------------------------------------------------------------------------------------|
| Capacity         | candle holders of different sizes etc. It's available                                                                                                                                                                       |
| Sampling time    | 1.5 days if the shape and size of the products exist 2.15 days if you need a new shape and size of products                                                                                                                 |
| package          | Regular safety packing 24pcs / 36pcs / 48pcs and so on for export carton with egg divider                                                                                                                                   |
| MOQ              | 3000pcs                                                                                                                                                                                                                     |
| Delivery time    | Within 55 days of order confirmation                                                                                                                                                                                        |
| Payment terms    | 30% deposit by T / T in advance, the balance after showing the copy of B / L $$                                                                                                                                             |
| Product features | <ol> <li>High quality and competitive prices</li> <li>ASTM test</li> <li>Eco-friendly</li> <li>It is widely aimed at weddings, parties, home, bars etc.</li> <li>ceramic contianer with transmutation decoration</li> </ol> |