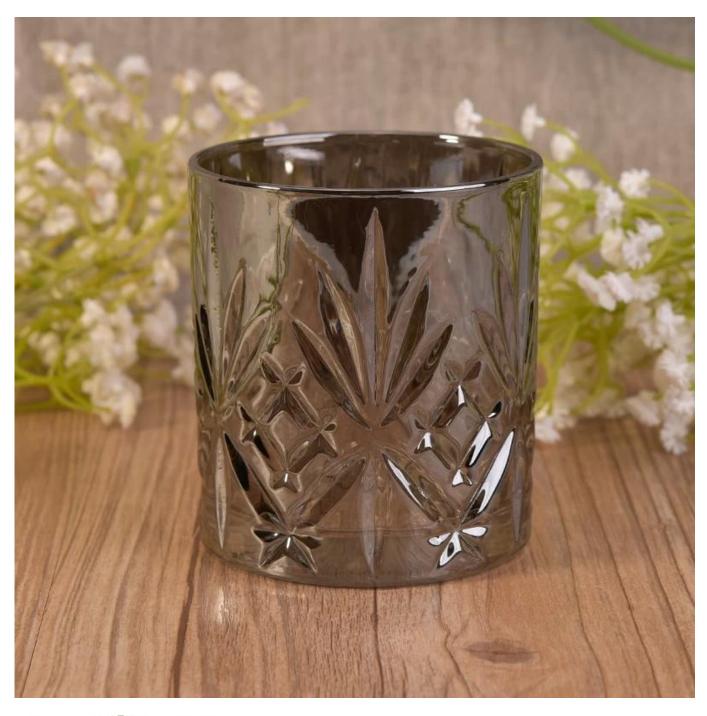

## **Plating Silver Embossed Glass Candle Holders**

| Item Name       | Plating Silver Embossed Glass Candle Holders                                                                                                            |
|-----------------|---------------------------------------------------------------------------------------------------------------------------------------------------------|
| Item No.        | SGLYP17042401                                                                                                                                           |
| Size            | Top dia:83mm Bottom dia:78mm Height:90mm Weight:351g Capacity:292ml                                                                                     |
| Brand name      | Sunny Glassware                                                                                                                                         |
| Sample time     | <ol> <li>5 days to exist in the shape and size of the products</li> <li>15 days if you need new shape and size of products</li> </ol>                   |
| Packing         | Security packaging normal 24pcs / 36pcs / 48pcs per carton etc. export with egg divider                                                                 |
| Moq             | 10,000pcs                                                                                                                                               |
| Delivery time   | Within 35 days after order confirmed                                                                                                                    |
| Payment terms   | 30% deposit by T / T in advance, the balance after showing the copy of B / L                                                                            |
| Product Feature | 1.High quality and competitive prices 2.Meet FDA, SGS, LFGB test etc. 3.Eco-friendly 4.Widely applies to wedding, party, house, bar etc. 5.Machine made |