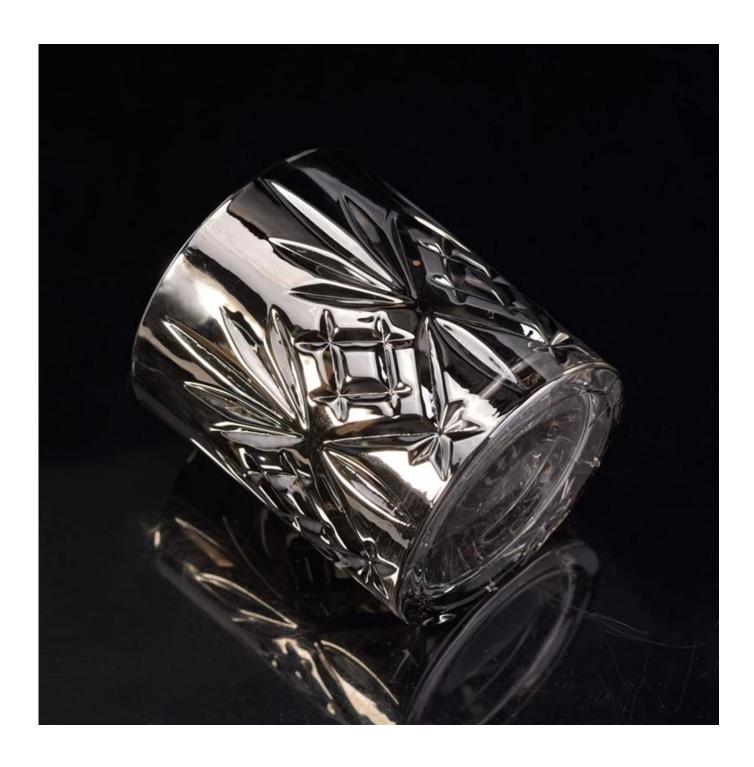

## **Plating Silver Embossed Glass Candle Holders**

| Item Name       | Plating Silver Embossed Glass Candle Holders                                                                                                            |
|-----------------|---------------------------------------------------------------------------------------------------------------------------------------------------------|
| Item No.        | SGLYP17042401                                                                                                                                           |
| Size            | Top dia:83mm Bottom dia:78mm Height:90mm Weight:351g Capacity:292ml                                                                                     |
| Brand name      | Sunny Glassware                                                                                                                                         |
| Sample time     | <ol> <li>5 days to exist in the shape and size of the products</li> <li>15 days if you need new shape and size of products</li> </ol>                   |
| Packing         | Security packaging normal 24pcs / 36pcs / 48pcs per carton etc. export with egg divider                                                                 |
| Moq             | 10,000pcs                                                                                                                                               |
| Delivery time   | Within 35 days after order confirmed                                                                                                                    |
| Payment terms   | 30% deposit by T / T in advance, the balance after showing the copy of B / L                                                                            |
| Product Feature | 1.High quality and competitive prices 2.Meet FDA, SGS, LFGB test etc. 3.Eco-friendly 4.Widely applies to wedding, party, house, bar etc. 5.Machine made |