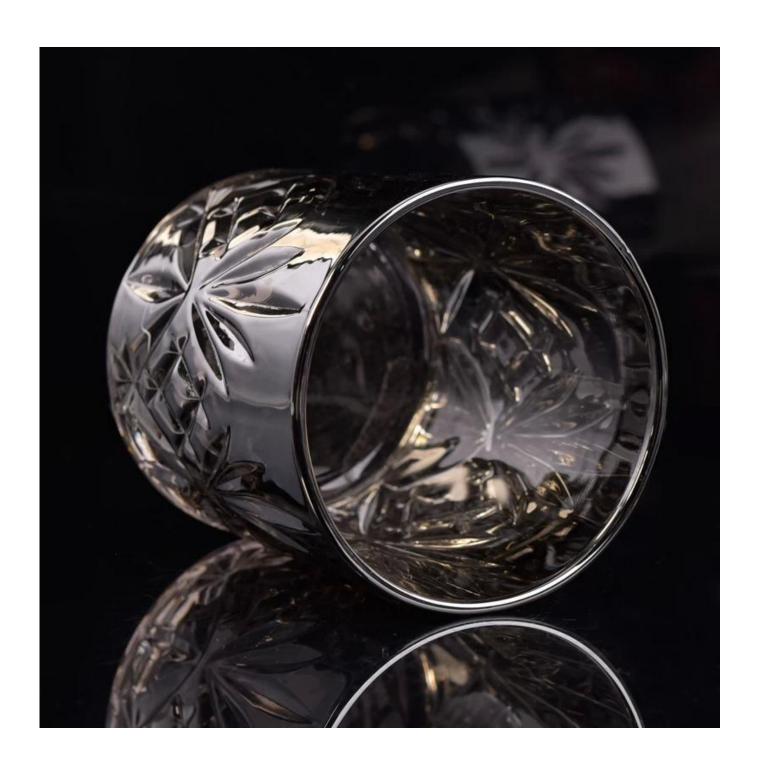

## **Plating Silver Embossed Glass Candle Holders**

| Item Name       | Plating Silver Embossed Glass Candle Holders                                                                                                            |
|-----------------|---------------------------------------------------------------------------------------------------------------------------------------------------------|
| Item No.        | SGLYP17042401                                                                                                                                           |
| Size            | Top dia:83mm Bottom dia:78mm Height:90mm Weight:351g Capacity:292ml                                                                                     |
| Brand name      | Sunny Glassware                                                                                                                                         |
| Sample time     | <ol> <li>5 days to exist in the shape and size of the products</li> <li>15 days if you need new shape and size of products</li> </ol>                   |
| Packing         | Security packaging normal 24pcs / 36pcs / 48pcs per carton etc. export with egg divider                                                                 |
| Moq             | 10,000pcs                                                                                                                                               |
| Delivery time   | Within 35 days after order confirmed                                                                                                                    |
| Payment terms   | 30% deposit by T / T in advance, the balance after showing the copy of B / L                                                                            |
| Product Feature | 1.High quality and competitive prices 2.Meet FDA, SGS, LFGB test etc. 3.Eco-friendly 4.Widely applies to wedding, party, house, bar etc. 5.Machine made |