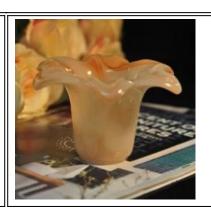

## **Plating Silver Embossed Glass Candle Holders**

| Item Name       | Plating Silver Embossed Glass Candle Holders                                                                                                            |
|-----------------|---------------------------------------------------------------------------------------------------------------------------------------------------------|
| Item No.        | SGLYP17042401                                                                                                                                           |
| Size            | Top dia:83mm Bottom dia:78mm Height:90mm Weight:351g Capacity:292ml                                                                                     |
| Brand name      | Sunny Glassware                                                                                                                                         |
| Sample time     | <ol> <li>5 days to exist in the shape and size of the products</li> <li>15 days if you need new shape and size of products</li> </ol>                   |
| Packing         | Security packaging normal 24pcs / 36pcs / 48pcs per carton etc. export with egg divider                                                                 |
| Moq             | 10,000pcs                                                                                                                                               |
| Delivery time   | Within 35 days after order confirmed                                                                                                                    |
| Payment terms   | 30% deposit by T / T in advance, the balance after showing the copy of B / L                                                                            |
| Product Feature | 1.High quality and competitive prices 2.Meet FDA, SGS, LFGB test etc. 3.Eco-friendly 4.Widely applies to wedding, party, house, bar etc. 5.Machine made |