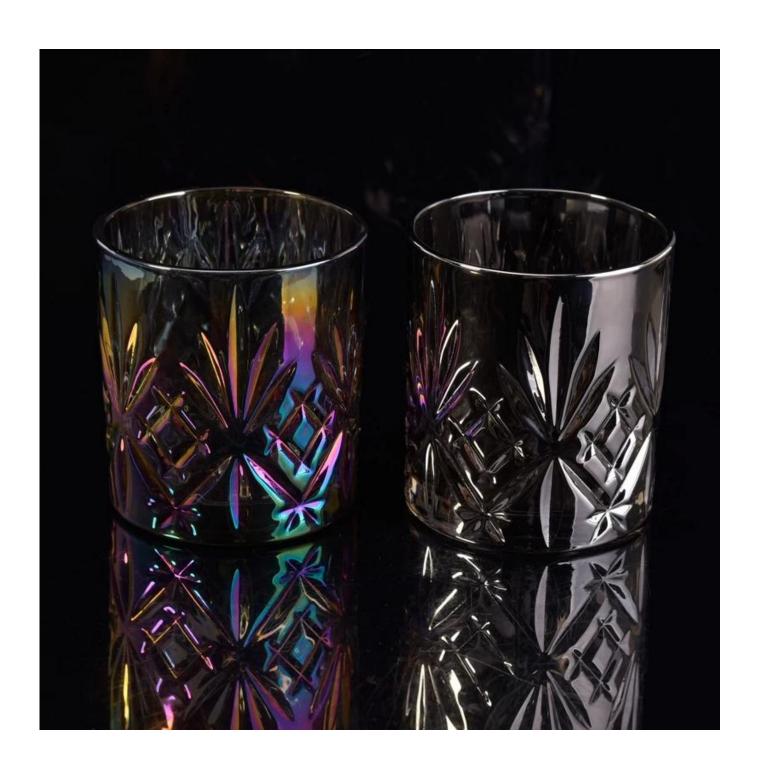

## **Plating Silver Embossed Glass Candle Holders**

| Item Name       | Plating Silver Embossed Glass Candle Holders                                                                                                            |
|-----------------|---------------------------------------------------------------------------------------------------------------------------------------------------------|
| Item No.        | SGLYP17042401                                                                                                                                           |
| Size            | Top dia:83mm Bottom dia:78mm Height:90mm Weight:351g Capacity:292ml                                                                                     |
| Brand name      | Sunny Glassware                                                                                                                                         |
| Sample time     | <ol> <li>5 days to exist in the shape and size of the products</li> <li>15 days if you need new shape and size of products</li> </ol>                   |
| Packing         | Security packaging normal 24pcs / 36pcs / 48pcs per carton etc. export with egg divider                                                                 |
| Moq             | 10,000pcs                                                                                                                                               |
| Delivery time   | Within 35 days after order confirmed                                                                                                                    |
| Payment terms   | 30% deposit by T / T in advance, the balance after showing the copy of B / L                                                                            |
| Product Feature | 1.High quality and competitive prices 2.Meet FDA, SGS, LFGB test etc. 3.Eco-friendly 4.Widely applies to wedding, party, house, bar etc. 5.Machine made |