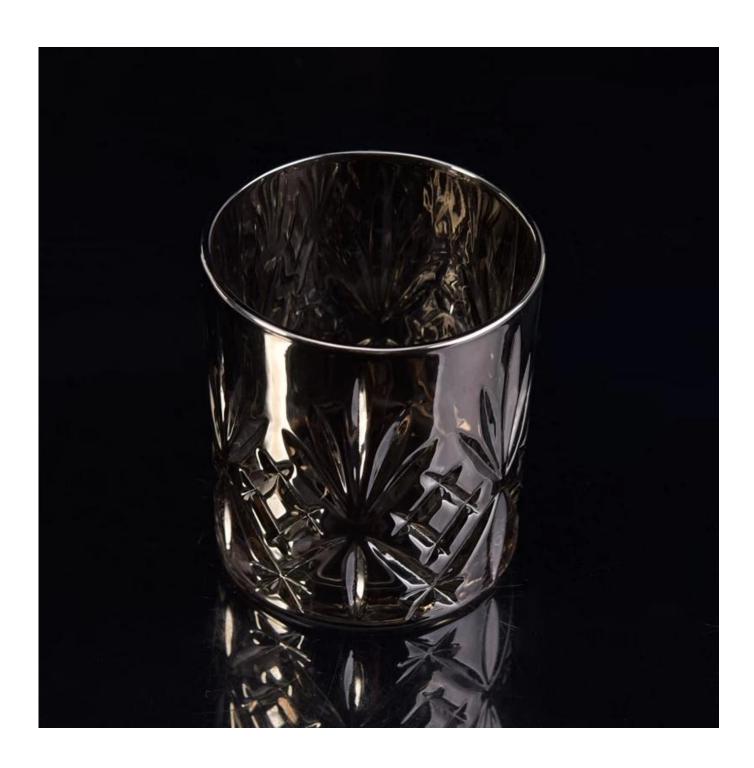

## **Plating Silver Embossed Glass Candle Holders**

| Item Name       | Plating Silver Embossed Glass Candle Holders                                                                                                            |
|-----------------|---------------------------------------------------------------------------------------------------------------------------------------------------------|
| Item No.        | SGLYP17042401                                                                                                                                           |
| Size            | Top dia:83mm Bottom dia:78mm Height:90mm Weight:351g Capacity:292ml                                                                                     |
| Brand name      | Sunny Glassware                                                                                                                                         |
| Sample time     | <ol> <li>5 days to exist in the shape and size of the products</li> <li>15 days if you need new shape and size of products</li> </ol>                   |
| Packing         | Security packaging normal 24pcs / 36pcs / 48pcs per carton etc. export with egg divider                                                                 |
| Moq             | 10,000pcs                                                                                                                                               |
| Delivery time   | Within 35 days after order confirmed                                                                                                                    |
| Payment terms   | 30% deposit by T / T in advance, the balance after showing the copy of B / L                                                                            |
| Product Feature | 1.High quality and competitive prices 2.Meet FDA, SGS, LFGB test etc. 3.Eco-friendly 4.Widely applies to wedding, party, house, bar etc. 5.Machine made |