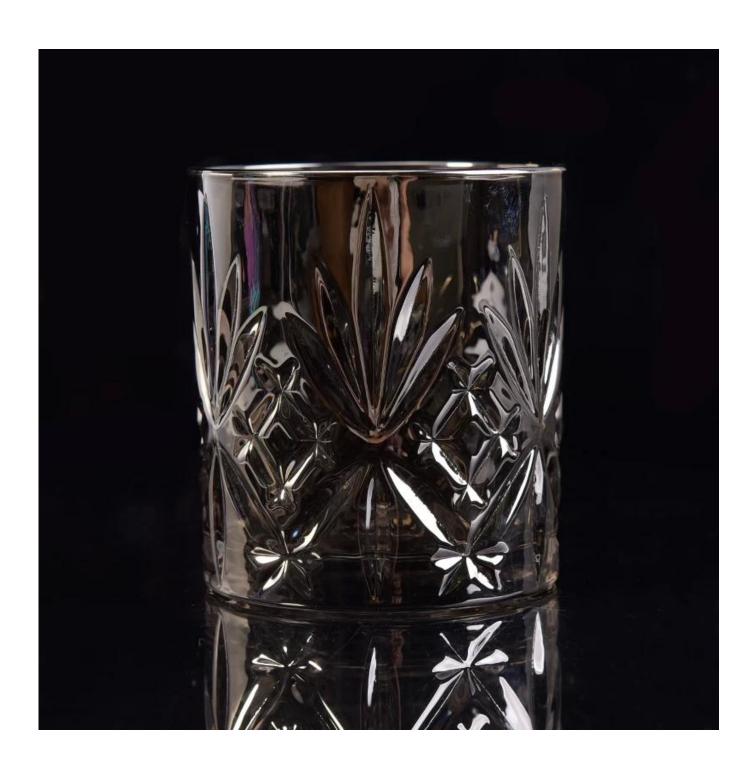

## **Plating Silver Embossed Glass Candle Holders**

| Item Name       | Plating Silver Embossed Glass Candle Holders                                                                                                            |
|-----------------|---------------------------------------------------------------------------------------------------------------------------------------------------------|
| Item No.        | SGLYP17042401                                                                                                                                           |
| Size            | Top dia:83mm Bottom dia:78mm Height:90mm Weight:351g Capacity:292ml                                                                                     |
| Brand name      | Sunny Glassware                                                                                                                                         |
| Sample time     | <ol> <li>5 days to exist in the shape and size of the products</li> <li>15 days if you need new shape and size of products</li> </ol>                   |
| Packing         | Security packaging normal 24pcs / 36pcs / 48pcs per carton etc. export with egg divider                                                                 |
| Moq             | 10,000pcs                                                                                                                                               |
| Delivery time   | Within 35 days after order confirmed                                                                                                                    |
| Payment terms   | 30% deposit by T / T in advance, the balance after showing the copy of B / L                                                                            |
| Product Feature | 1.High quality and competitive prices 2.Meet FDA, SGS, LFGB test etc. 3.Eco-friendly 4.Widely applies to wedding, party, house, bar etc. 5.Machine made |