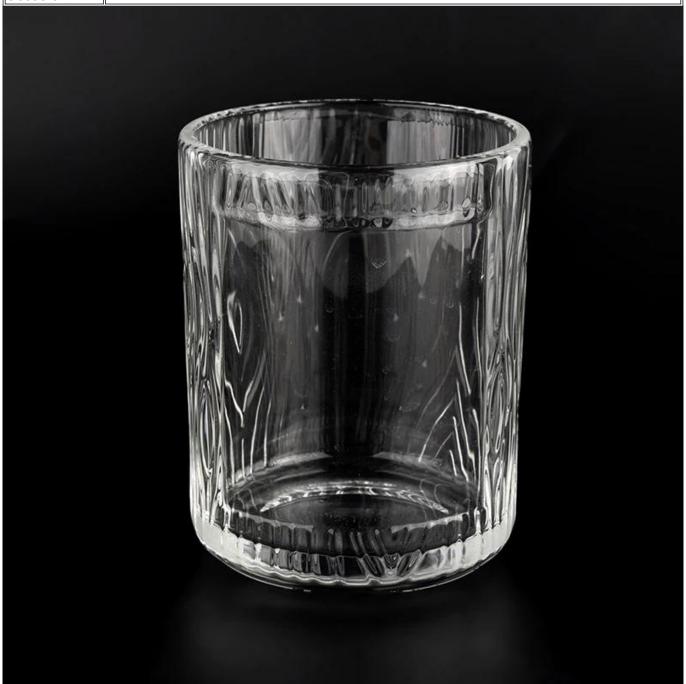

| Measure           | Item:SGKY22040802                                                                   |
|-------------------|-------------------------------------------------------------------------------------|
|                   | Top dia: 98 mm                                                                      |
|                   | Bottom dia: 98 mm                                                                   |
|                   | Height: 123 mm                                                                      |
|                   | Weight: 603 g                                                                       |
|                   | Capcity: 600ml                                                                      |
| Packing           | Normal packing, Individual gift box, PVC box, window box, color box, white box, etc |
| Delivery time     | Within 35 days after the sample and order confirmed                                 |
| Payment term      | 30% deposit by T/T in advance and the balance against the copy of B/L               |
| Shipment          | By sea,by air,by Express and your shipping agent is acceptable                      |
| Usage<br>Occasion | Home decor,Wedding Decoration,Wedding Favors,Decoration enhancement                 |