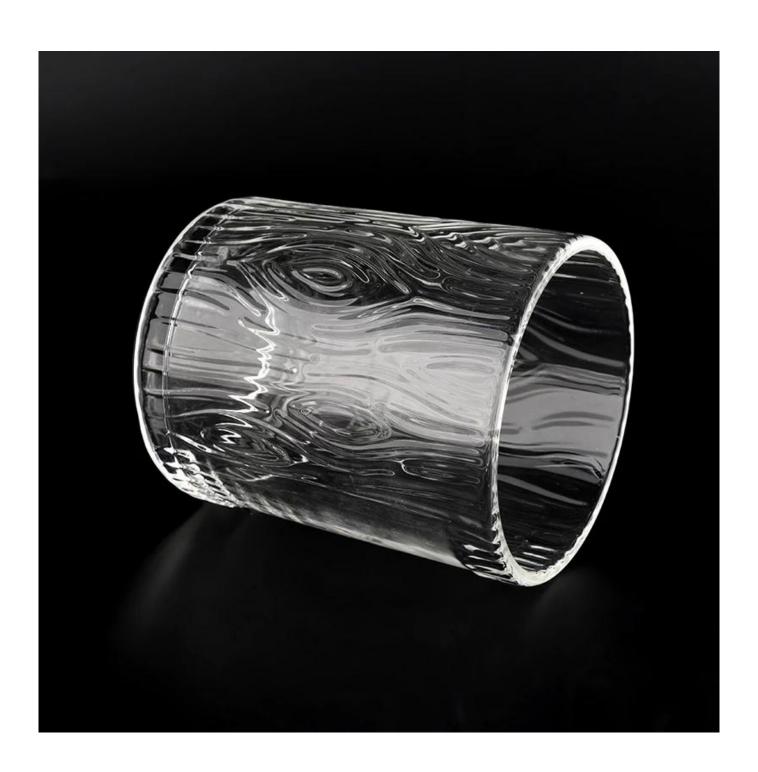

| Measure           | Item:SGKY22040802                                                                   |
|-------------------|-------------------------------------------------------------------------------------|
|                   | Top dia: 98 mm                                                                      |
|                   | Bottom dia: 98 mm                                                                   |
|                   | Height: 123 mm                                                                      |
|                   | Weight: 603 g                                                                       |
|                   | Capcity: 600ml                                                                      |
| Packing           | Normal packing, Individual gift box, PVC box, window box, color box, white box, etc |
| Delivery time     | Within 35 days after the sample and order confirmed                                 |
| Payment term      | 30% deposit by T/T in advance and the balance against the copy of B/L               |
| Shipment          | By sea,by air,by Express and your shipping agent is acceptable                      |
| Usage<br>Occasion | Home decor,Wedding Decoration,Wedding Favors,Decoration enhancement                 |