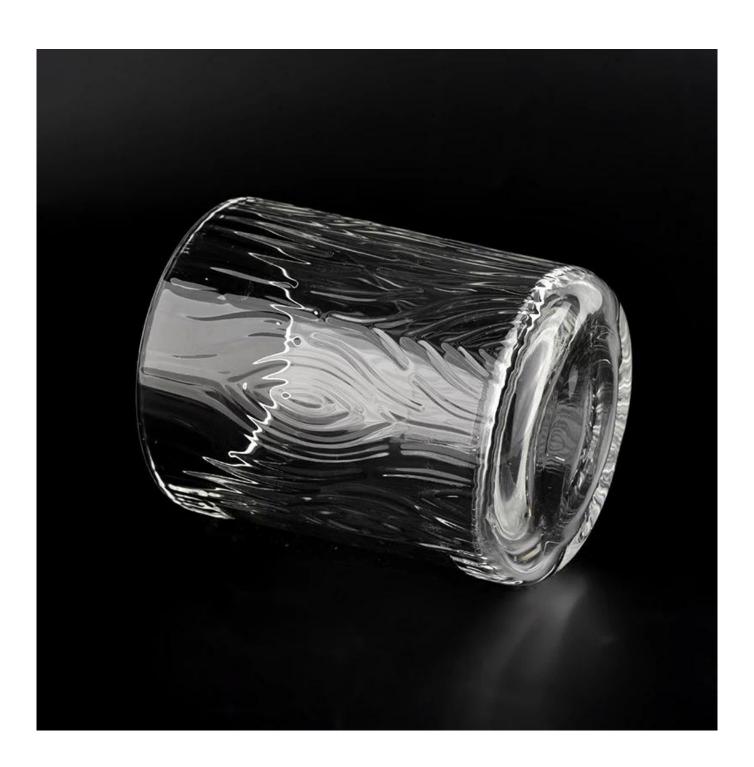

| Measure           | Item:SGKY22040802                                                                   |
|-------------------|-------------------------------------------------------------------------------------|
|                   | Top dia: 98 mm                                                                      |
|                   | Bottom dia: 98 mm                                                                   |
|                   | Height: 123 mm                                                                      |
|                   | Weight: 603 g                                                                       |
|                   | Capcity: 600ml                                                                      |
| Packing           | Normal packing, Individual gift box, PVC box, window box, color box, white box, etc |
| Delivery time     | Within 35 days after the sample and order confirmed                                 |
| Payment term      | 30% deposit by T/T in advance and the balance against the copy of B/L               |
| Shipment          | By sea,by air,by Express and your shipping agent is acceptable                      |
| Usage<br>Occasion | Home decor,Wedding Decoration,Wedding Favors,Decoration enhancement                 |