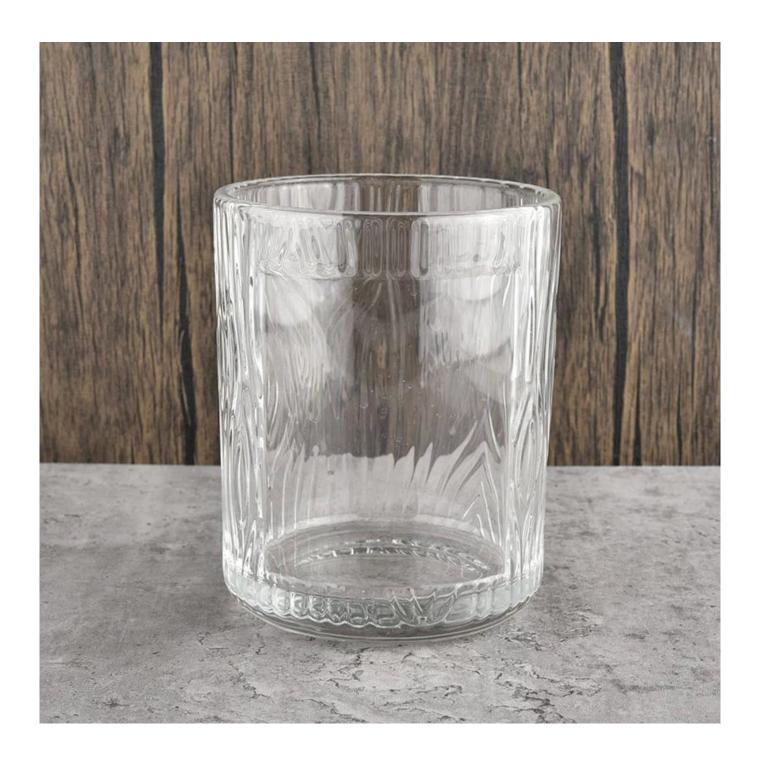

| Measure           | Item:SGKY22040802                                                                   |
|-------------------|-------------------------------------------------------------------------------------|
|                   | Top dia: 98 mm                                                                      |
|                   | Bottom dia: 98 mm                                                                   |
|                   | Height: 123 mm                                                                      |
|                   | Weight: 603 g                                                                       |
|                   | Capcity: 600ml                                                                      |
| Packing           | Normal packing, Individual gift box, PVC box, window box, color box, white box, etc |
| Delivery time     | Within 35 days after the sample and order confirmed                                 |
| Payment term      | 30% deposit by T/T in advance and the balance against the copy of B/L               |
| Shipment          | By sea,by air,by Express and your shipping agent is acceptable                      |
| Usage<br>Occasion | Home decor,Wedding Decoration,Wedding Favors,Decoration enhancement                 |