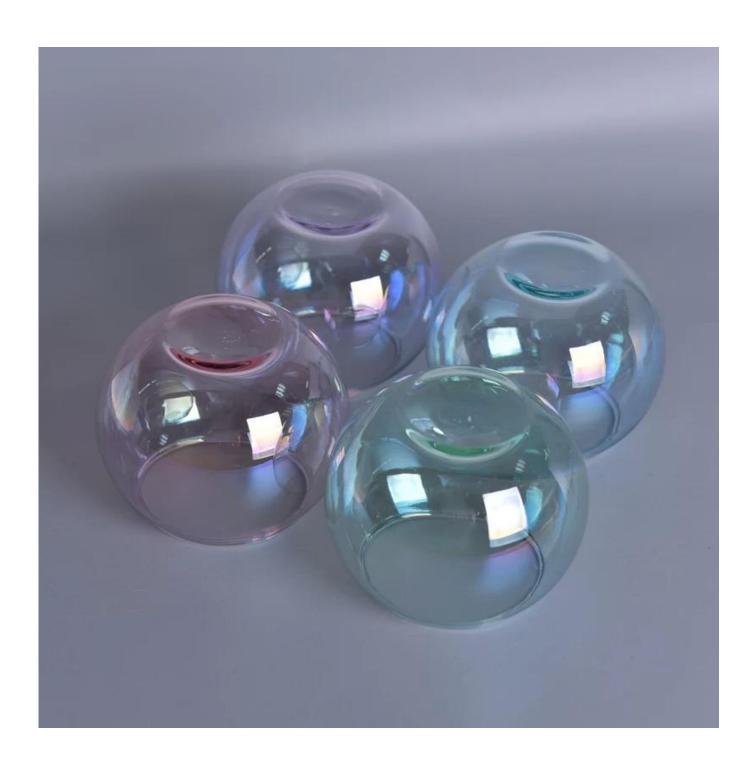

# New arrival home decoration ion plating ball shape glass candle jars holders

| Item Name       | New arrival home decoration ion plating ball shape glass candle jars holders                                                                                                                              |
|-----------------|-----------------------------------------------------------------------------------------------------------------------------------------------------------------------------------------------------------|
| Item No.        | SGLYP17042432                                                                                                                                                                                             |
| Size            | Top dia 67mm  Bottom dia 48mm  Height 101g  Capacity 379ml                                                                                                                                                |
| Brand name      | Sunny Glassware                                                                                                                                                                                           |
| Sample time     | <ol> <li>5 days to exist in the shape and size of the products</li> <li>15 days if you need new shape and size of products</li> </ol>                                                                     |
| Packing         | Security packaging normal 24pcs / 36pcs / 48pcs per carton etc. export with egg divider                                                                                                                   |
| Moq             | 10,000pcs                                                                                                                                                                                                 |
| Delivery time   | Within 35 days after order confirmed                                                                                                                                                                      |
| Payment terms   | 30% deposit by T / T in advance, the balance after showing the copy of B / L $$                                                                                                                           |
| Product Feature | <ul><li>1.High quality and competitive prices</li><li>2.Meet FDA, SGS, LFGB test etc.</li><li>3.Eco-friendly</li><li>4.Widely applies to wedding, party, house, bar etc.</li><li>5.Machine made</li></ul> |