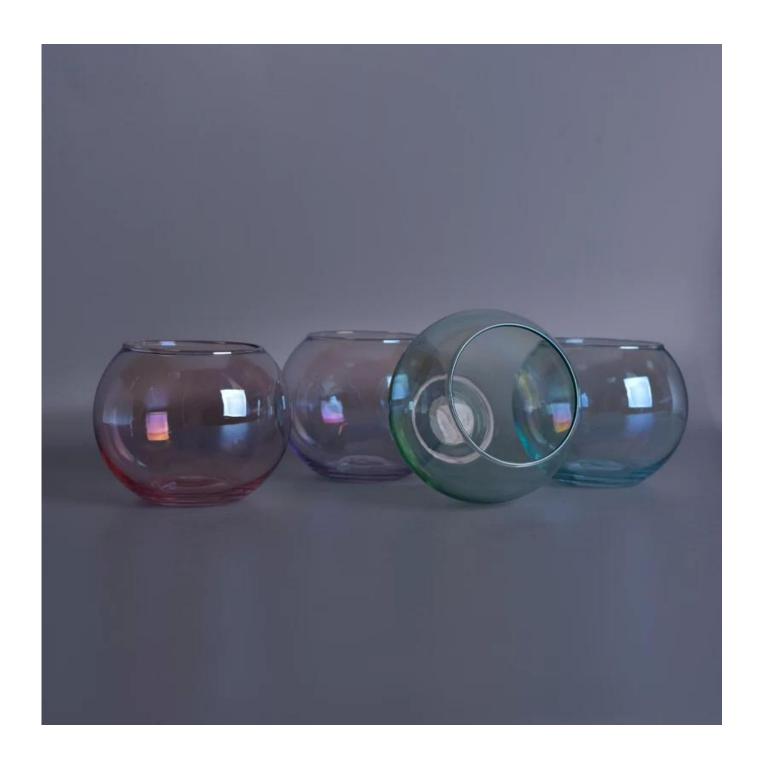

# New arrival home decoration ion plating ball shape glass candle jars holders

| Item Name       | New arrival home decoration ion plating ball shape glass candle jars holders                                                                                                                              |
|-----------------|-----------------------------------------------------------------------------------------------------------------------------------------------------------------------------------------------------------|
| Item No.        | SGLYP17042432                                                                                                                                                                                             |
| Size            | Top dia 67mm  Bottom dia 48mm  Height 101g  Capacity 379ml                                                                                                                                                |
| Brand name      | Sunny Glassware                                                                                                                                                                                           |
| Sample time     | <ol> <li>5 days to exist in the shape and size of the products</li> <li>15 days if you need new shape and size of products</li> </ol>                                                                     |
| Packing         | Security packaging normal 24pcs / 36pcs / 48pcs per carton etc. export with egg divider                                                                                                                   |
| Moq             | 10,000pcs                                                                                                                                                                                                 |
| Delivery time   | Within 35 days after order confirmed                                                                                                                                                                      |
| Payment terms   | 30% deposit by T / T in advance, the balance after showing the copy of B / L $$                                                                                                                           |
| Product Feature | <ul><li>1.High quality and competitive prices</li><li>2.Meet FDA, SGS, LFGB test etc.</li><li>3.Eco-friendly</li><li>4.Widely applies to wedding, party, house, bar etc.</li><li>5.Machine made</li></ul> |