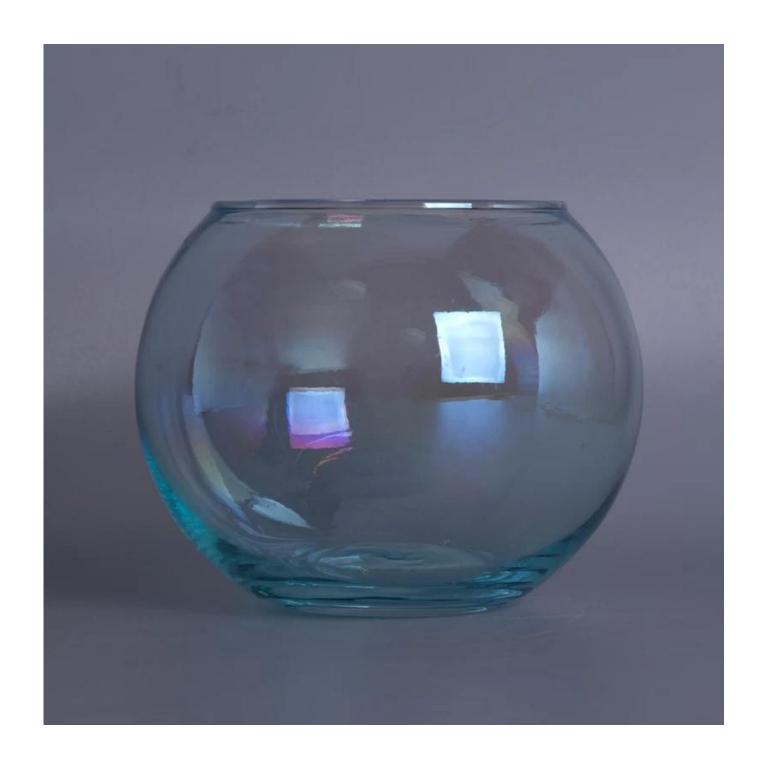

# New arrival home decoration ion plating ball shape glass candle jars holders

| Item Name       | New arrival home decoration ion plating ball shape glass candle jars holders                                                                                                                              |
|-----------------|-----------------------------------------------------------------------------------------------------------------------------------------------------------------------------------------------------------|
| Item No.        | SGLYP17042432                                                                                                                                                                                             |
| Size            | Top dia 67mm  Bottom dia 48mm  Height 101g  Capacity 379ml                                                                                                                                                |
| Brand name      | Sunny Glassware                                                                                                                                                                                           |
| Sample time     | <ol> <li>5 days to exist in the shape and size of the products</li> <li>15 days if you need new shape and size of products</li> </ol>                                                                     |
| Packing         | Security packaging normal 24pcs / 36pcs / 48pcs per carton etc. export with egg divider                                                                                                                   |
| Moq             | 10,000pcs                                                                                                                                                                                                 |
| Delivery time   | Within 35 days after order confirmed                                                                                                                                                                      |
| Payment terms   | 30% deposit by T / T in advance, the balance after showing the copy of B / L $$                                                                                                                           |
| Product Feature | <ul><li>1.High quality and competitive prices</li><li>2.Meet FDA, SGS, LFGB test etc.</li><li>3.Eco-friendly</li><li>4.Widely applies to wedding, party, house, bar etc.</li><li>5.Machine made</li></ul> |