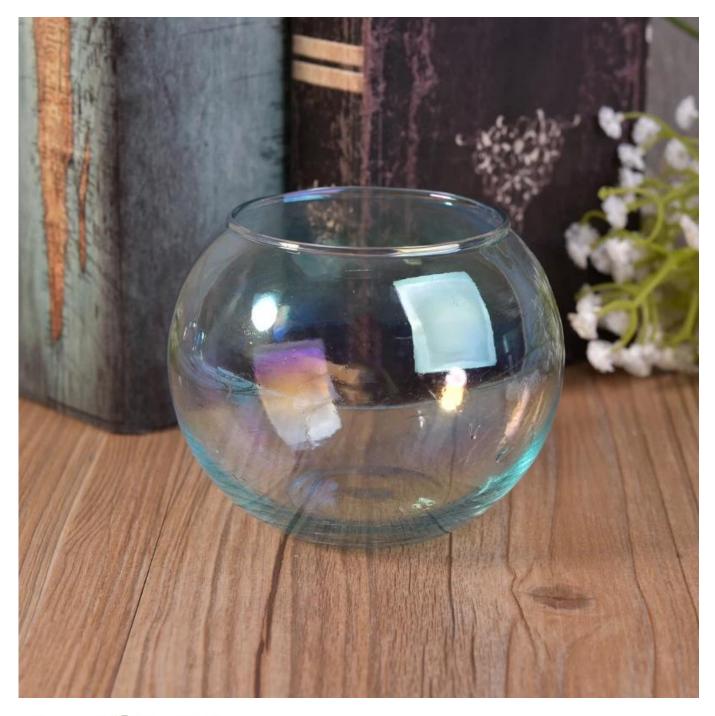

# New arrival home decoration ion plating ball shape glass candle jars holders

| Item Name       | New arrival home decoration ion plating ball shape glass candle jars holders                                                                                                                              |
|-----------------|-----------------------------------------------------------------------------------------------------------------------------------------------------------------------------------------------------------|
| Item No.        | SGLYP17042432                                                                                                                                                                                             |
| Size            | Top dia 67mm  Bottom dia 48mm  Height 101g  Capacity 379ml                                                                                                                                                |
| Brand name      | Sunny Glassware                                                                                                                                                                                           |
| Sample time     | <ol> <li>5 days to exist in the shape and size of the products</li> <li>15 days if you need new shape and size of products</li> </ol>                                                                     |
| Packing         | Security packaging normal 24pcs / 36pcs / 48pcs per carton etc. export with egg divider                                                                                                                   |
| Moq             | 10,000pcs                                                                                                                                                                                                 |
| Delivery time   | Within 35 days after order confirmed                                                                                                                                                                      |
| Payment terms   | 30% deposit by T / T in advance, the balance after showing the copy of B / L $$                                                                                                                           |
| Product Feature | <ul><li>1.High quality and competitive prices</li><li>2.Meet FDA, SGS, LFGB test etc.</li><li>3.Eco-friendly</li><li>4.Widely applies to wedding, party, house, bar etc.</li><li>5.Machine made</li></ul> |