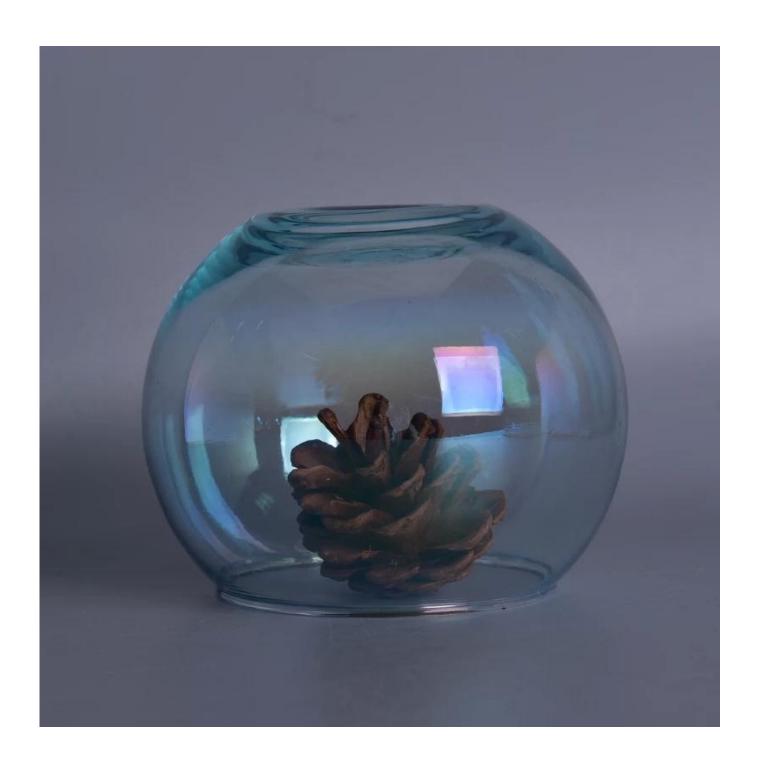

# New arrival home decoration ion plating ball shape glass candle jars holders

| Item Name       | New arrival home decoration ion plating ball shape glass candle jars holders                                                                                                                              |
|-----------------|-----------------------------------------------------------------------------------------------------------------------------------------------------------------------------------------------------------|
| Item No.        | SGLYP17042432                                                                                                                                                                                             |
| Size            | Top dia 67mm  Bottom dia 48mm  Height 101g  Capacity 379ml                                                                                                                                                |
| Brand name      | Sunny Glassware                                                                                                                                                                                           |
| Sample time     | <ol> <li>5 days to exist in the shape and size of the products</li> <li>15 days if you need new shape and size of products</li> </ol>                                                                     |
| Packing         | Security packaging normal 24pcs / 36pcs / 48pcs per carton etc. export with egg divider                                                                                                                   |
| Moq             | 10,000pcs                                                                                                                                                                                                 |
| Delivery time   | Within 35 days after order confirmed                                                                                                                                                                      |
| Payment terms   | 30% deposit by T / T in advance, the balance after showing the copy of B / L $$                                                                                                                           |
| Product Feature | <ul><li>1.High quality and competitive prices</li><li>2.Meet FDA, SGS, LFGB test etc.</li><li>3.Eco-friendly</li><li>4.Widely applies to wedding, party, house, bar etc.</li><li>5.Machine made</li></ul> |