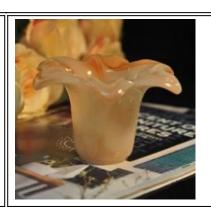

# New arrival home decoration ion plating ball shape glass candle jars holders

| Item Name       | New arrival home decoration ion plating ball shape glass candle jars holders                                                                                                                              |
|-----------------|-----------------------------------------------------------------------------------------------------------------------------------------------------------------------------------------------------------|
| Item No.        | SGLYP17042432                                                                                                                                                                                             |
| Size            | Top dia 67mm  Bottom dia 48mm  Height 101g  Capacity 379ml                                                                                                                                                |
| Brand name      | Sunny Glassware                                                                                                                                                                                           |
| Sample time     | <ol> <li>5 days to exist in the shape and size of the products</li> <li>15 days if you need new shape and size of products</li> </ol>                                                                     |
| Packing         | Security packaging normal 24pcs / 36pcs / 48pcs per carton etc. export with egg divider                                                                                                                   |
| Moq             | 10,000pcs                                                                                                                                                                                                 |
| Delivery time   | Within 35 days after order confirmed                                                                                                                                                                      |
| Payment terms   | 30% deposit by T / T in advance, the balance after showing the copy of B / L $$                                                                                                                           |
| Product Feature | <ul><li>1.High quality and competitive prices</li><li>2.Meet FDA, SGS, LFGB test etc.</li><li>3.Eco-friendly</li><li>4.Widely applies to wedding, party, house, bar etc.</li><li>5.Machine made</li></ul> |

Cylinder tealight candle holder

Round small tealight holder

Flower shape cylinder jade amber color decorative glass candle jar candle holder