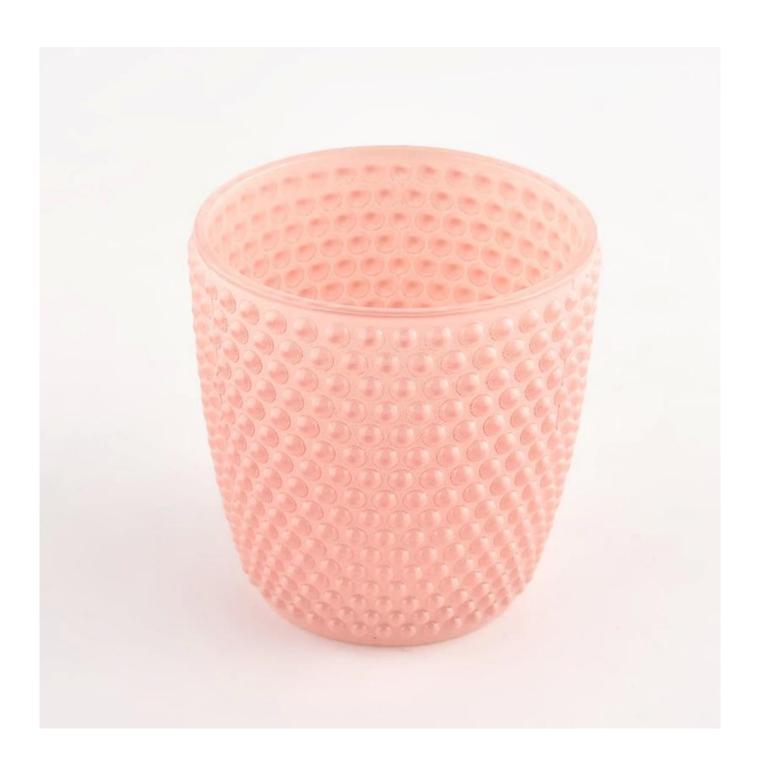

## New 8oz dot patterned pink glass candle vessel wholesale

Sunny Glasswares not only places  $\operatorname{OEM}$  /  $\operatorname{ODM}$  orders, but also helps many brands to start with product concepts.

|                 | 1 F done if there is along shown and sine           |
|-----------------|-----------------------------------------------------|
| Probe Zeit      | 1. 5 days if there is glass shape and size          |
|                 | 2. 15 days, if you need new shapes and sizes glass  |
| Messen          | Item:SGXF22012002                                   |
|                 | Top dia: 71mm                                       |
|                 | Bottom dia: 52mm                                    |
|                 | Height: 72mm                                        |
|                 | Weight: 158g                                        |
|                 | Capacity: 175ml                                     |
| Verpackung      | Normal packing,Individual gift box, PVC box,        |
|                 | window box, color box, white box, etc               |
| Lieferung Zeit  | Within 35 days after the sample and order           |
|                 | confirmed                                           |
| Zahlung Begriff | 30% deposit by T/T in advance and the balance       |
|                 | against the copy of B/L                             |
| "Sengling       | By sea,by air,by Express and your shipping agent is |
|                 | acceptable                                          |
| Usage Occasion  | Home decor, Wedding Decoration, Wedding             |
|                 | Favors,Decoration enhancement                       |