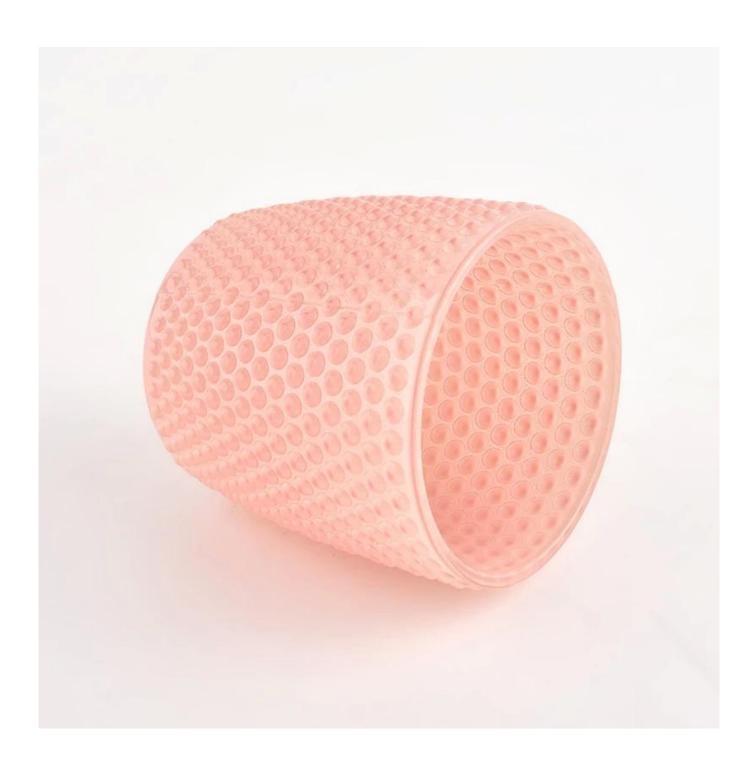

## New 8oz dot patterned pink glass candle vessel wholesale

Sunny Glasswares not only places  $\operatorname{OEM}$  /  $\operatorname{ODM}$  orders, but also helps many brands to start with product concepts.

|                 | 1 F done if there is along shown and sine           |
|-----------------|-----------------------------------------------------|
| Probe Zeit      | 1. 5 days if there is glass shape and size          |
|                 | 2. 15 days, if you need new shapes and sizes glass  |
| Messen          | Item:SGXF22012002                                   |
|                 | Top dia: 71mm                                       |
|                 | Bottom dia: 52mm                                    |
|                 | Height: 72mm                                        |
|                 | Weight: 158g                                        |
|                 | Capacity: 175ml                                     |
| Verpackung      | Normal packing,Individual gift box, PVC box,        |
|                 | window box, color box, white box, etc               |
| Lieferung Zeit  | Within 35 days after the sample and order           |
|                 | confirmed                                           |
| Zahlung Begriff | 30% deposit by T/T in advance and the balance       |
|                 | against the copy of B/L                             |
| "Sengling       | By sea,by air,by Express and your shipping agent is |
|                 | acceptable                                          |
| Usage Occasion  | Home decor, Wedding Decoration, Wedding             |
|                 | Favors,Decoration enhancement                       |