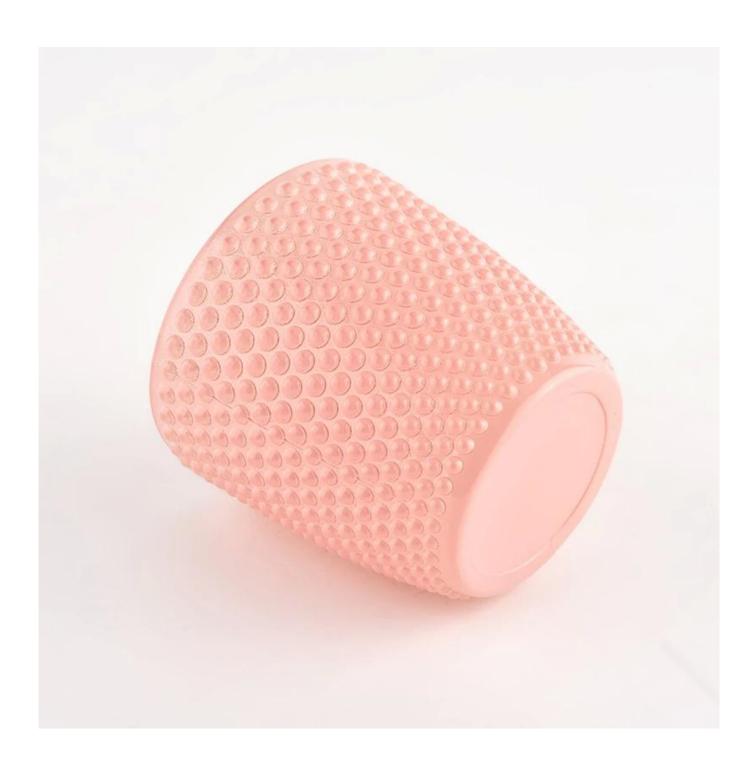

## New 8oz dot patterned pink glass candle vessel wholesale

Sunny Glasswares not only places  $\operatorname{OEM}$  /  $\operatorname{ODM}$  orders, but also helps many brands to start with product concepts.

|                 | 1 F done if there is along shown and sine           |
|-----------------|-----------------------------------------------------|
| Probe Zeit      | 1. 5 days if there is glass shape and size          |
|                 | 2. 15 days, if you need new shapes and sizes glass  |
| Messen          | Item:SGXF22012002                                   |
|                 | Top dia: 71mm                                       |
|                 | Bottom dia: 52mm                                    |
|                 | Height: 72mm                                        |
|                 | Weight: 158g                                        |
|                 | Capacity: 175ml                                     |
| Verpackung      | Normal packing,Individual gift box, PVC box,        |
|                 | window box, color box, white box, etc               |
| Lieferung Zeit  | Within 35 days after the sample and order           |
|                 | confirmed                                           |
| Zahlung Begriff | 30% deposit by T/T in advance and the balance       |
|                 | against the copy of B/L                             |
| "Sengling       | By sea,by air,by Express and your shipping agent is |
|                 | acceptable                                          |
| Usage Occasion  | Home decor, Wedding Decoration, Wedding             |
|                 | Favors,Decoration enhancement                       |