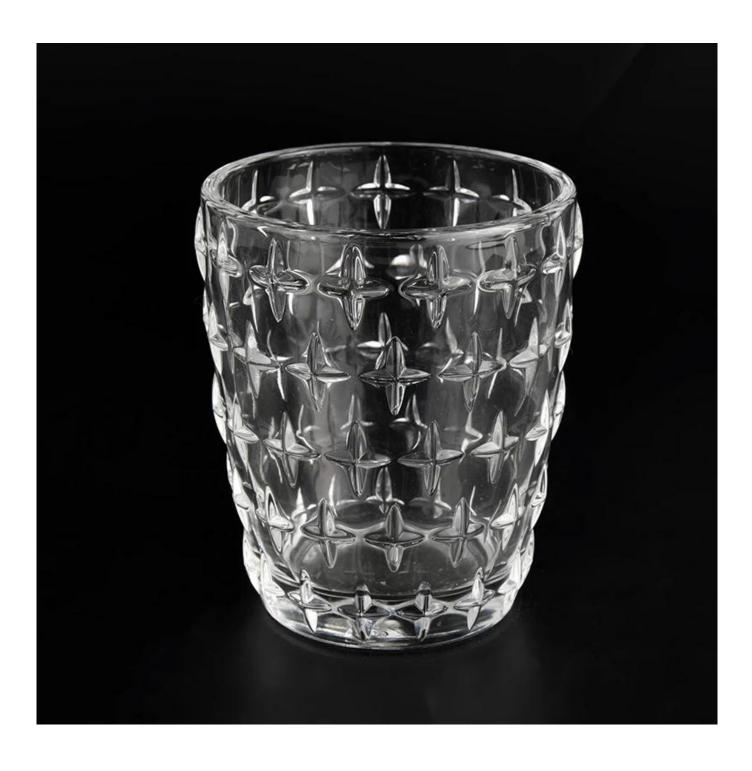

| Probe Zeit      | 1. 5 days if there is glass shape and size          |
|-----------------|-----------------------------------------------------|
|                 | 2. 15 days, if you need new shapes and sizes glass  |
| Messen          | Item:SGYH22022305                                   |
|                 | Top dia: 82mm                                       |
|                 | Bottom dia: 58mm                                    |
|                 | Height: 99.6mm                                      |
|                 | Weight: 323g                                        |
|                 | Capacity: 307ml                                     |
| Verpackung      | Normal packing,Individual gift box, PVC box,        |
|                 | window box, color box, white box, etc               |
| Lieferung Zeit  | Within 35 days after the sample and order           |
|                 | confirmed                                           |
| Zahlung Begriff | 30% deposit by T/T in advance and the balance       |
|                 | against the copy of B/L                             |
| Sendung         | By sea,by air,by Express and your shipping agent is |
|                 | acceptable                                          |
| Usage Occasion  | Home decor,Wedding Decoration,Wedding               |
|                 | Favors,Decoration enhancement                       |