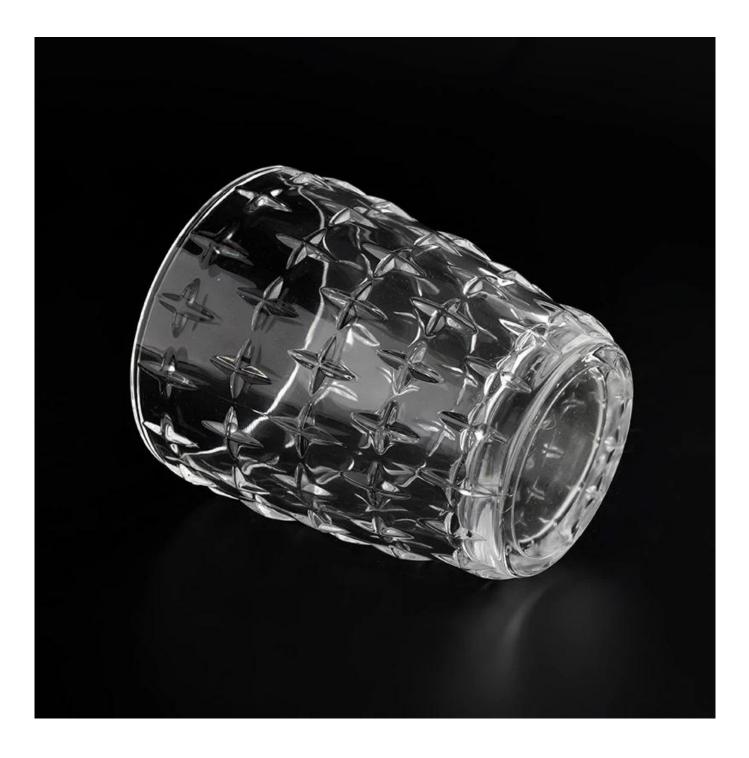

| Probe Zeit      | 1. 5 days if there is glass shape and size          |
|-----------------|-----------------------------------------------------|
|                 | 2. 15 days, if you need new shapes and sizes glass  |
| Messen          | Item:SGYH22022305                                   |
|                 | Top dia: 82mm                                       |
|                 | Bottom dia: 58mm                                    |
|                 | Height: 99.6mm                                      |
|                 | Weight: 323g                                        |
|                 | Capacity: 307ml                                     |
| Verpackung      | Normal packing,Individual gift box, PVC box,        |
|                 | window box, color box, white box, etc               |
| Lieferung Zeit  | Within 35 days after the sample and order           |
|                 | confirmed                                           |
| Zahlung Begriff | 30% deposit by T/T in advance and the balance       |
|                 | against the copy of B/L                             |
| Sendung         | By sea,by air,by Express and your shipping agent is |
|                 | acceptable                                          |
| Usage Occasion  | Home decor,Wedding Decoration,Wedding               |
|                 | Favors,Decoration enhancement                       |