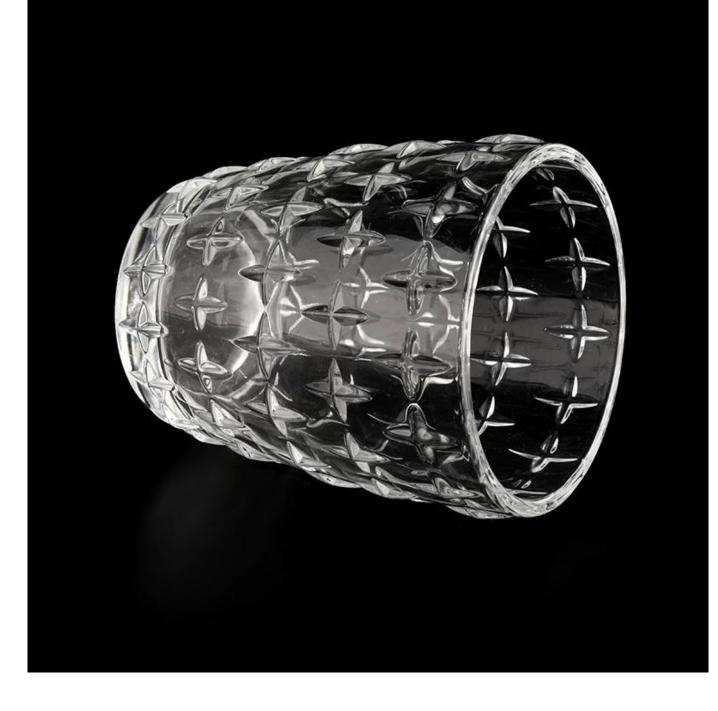

| Probe Zeit      | 1. 5 days if there is glass shape and size          |
|-----------------|-----------------------------------------------------|
|                 | 2. 15 days, if you need new shapes and sizes glass  |
| Messen          | Item:SGYH22022305                                   |
|                 | Top dia: 82mm                                       |
|                 | Bottom dia: 58mm                                    |
|                 | Height: 99.6mm                                      |
|                 | Weight: 323g                                        |
|                 | Capacity: 307ml                                     |
| Verpackung      | Normal packing,Individual gift box, PVC box,        |
|                 | window box, color box, white box, etc               |
| Lieferung Zeit  | Within 35 days after the sample and order           |
|                 | confirmed                                           |
| Zahlung Begriff | 30% deposit by T/T in advance and the balance       |
|                 | against the copy of B/L                             |
| Sendung         | By sea,by air,by Express and your shipping agent is |
|                 | acceptable                                          |
| Usage Occasion  | Home decor,Wedding Decoration,Wedding               |
|                 | Favors,Decoration enhancement                       |