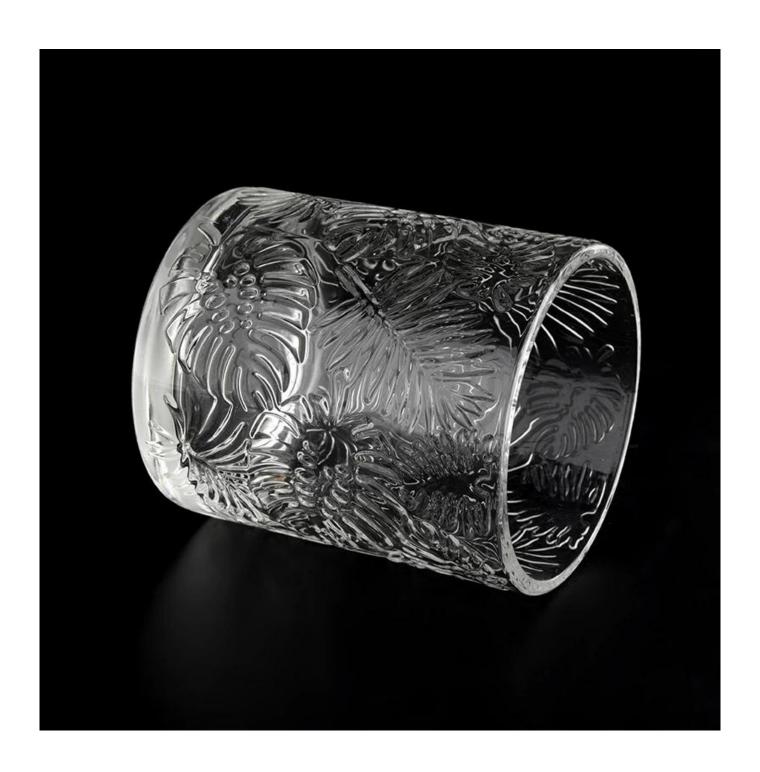

## New 12oz 14oz transparent glass cylinder candle jars with home decor

Sunny Glasswares not only places OEM / ODM orders, but also helps many brands to start with product concepts.

Why choose Sunny.

| Produktname | New 12oz 14oz transparent glass cylinder candle jars with home decor |
|-------------|----------------------------------------------------------------------|
|-------------|----------------------------------------------------------------------|

|                 | 1. 5 Tage, wenn es Glasform und Größe gibt                             |
|-----------------|------------------------------------------------------------------------|
| Probe Zeit      |                                                                        |
|                 | 2. 15 days, if you need new shapes and sizes glass                     |
|                 | Item:SGYH22022312                                                      |
|                 | Top dia: 85mm                                                          |
|                 | Bottom dia: 85mm                                                       |
|                 | Height: 100mm                                                          |
|                 | Weight: 387g                                                           |
|                 | Capacity: 413ml                                                        |
| Verpackung      | Normal packing,Individual gift box, PVC box,                           |
|                 | window box, color box, white box, etc                                  |
| Lieierung Zeit  | Within 35 days after the sample and order                              |
|                 | confirmed                                                              |
| Zahlung Begriff | 30% deposit by T/T in advance and the balance                          |
|                 | against the copy of B/L                                                |
| "Senauna        | By sea,by air,by Express and your shipping agent is                    |
|                 | acceptable                                                             |
| Usage Occasion  | Home decor, Wedding Decoration, Wedding                                |
|                 | Home decor, Wedding Decoration, Wedding Favors, Decoration enhancement |