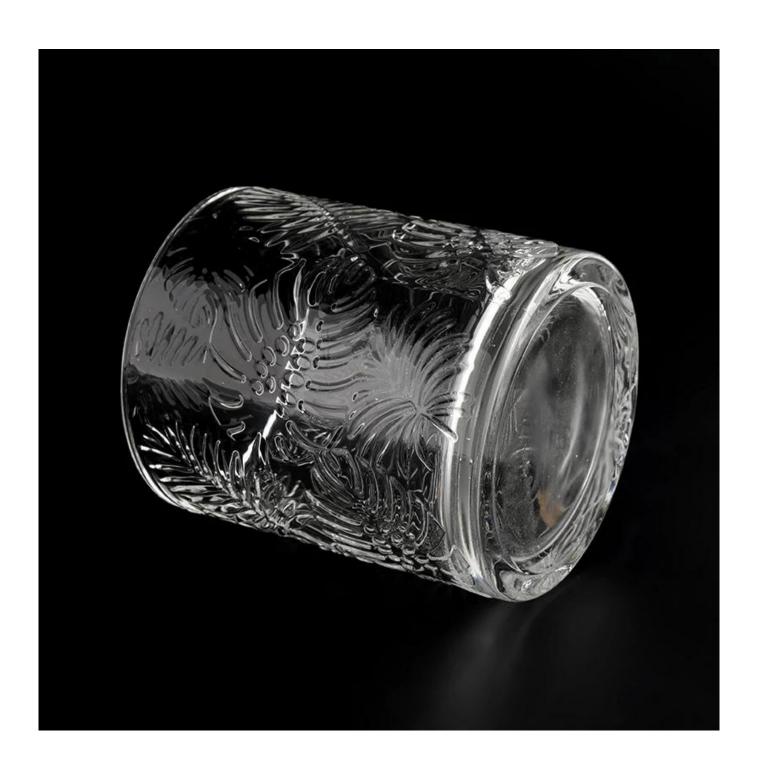

## New 12oz 14oz transparent glass cylinder candle jars with home decor

Sunny Glasswares not only places OEM / ODM orders, but also helps many brands to start with product concepts.

Why choose Sunny.

| Produktname | New 12oz 14oz transparent glass cylinder candle jars with home decor |
|-------------|----------------------------------------------------------------------|
|-------------|----------------------------------------------------------------------|

|                 | 1. 5 Tage, wenn es Glasform und Größe gibt                             |
|-----------------|------------------------------------------------------------------------|
| Probe Zeit      |                                                                        |
|                 | 2. 15 days, if you need new shapes and sizes glass                     |
|                 | Item:SGYH22022312                                                      |
|                 | Top dia: 85mm                                                          |
|                 | Bottom dia: 85mm                                                       |
|                 | Height: 100mm                                                          |
|                 | Weight: 387g                                                           |
|                 | Capacity: 413ml                                                        |
| Verpackung      | Normal packing,Individual gift box, PVC box,                           |
|                 | window box, color box, white box, etc                                  |
| Lieierung Zeit  | Within 35 days after the sample and order                              |
|                 | confirmed                                                              |
| Zahlung Begriff | 30% deposit by T/T in advance and the balance                          |
|                 | against the copy of B/L                                                |
| "Senauna        | By sea,by air,by Express and your shipping agent is                    |
|                 | acceptable                                                             |
| Usage Occasion  | Home decor, Wedding Decoration, Wedding                                |
|                 | Home decor, Wedding Decoration, Wedding Favors, Decoration enhancement |