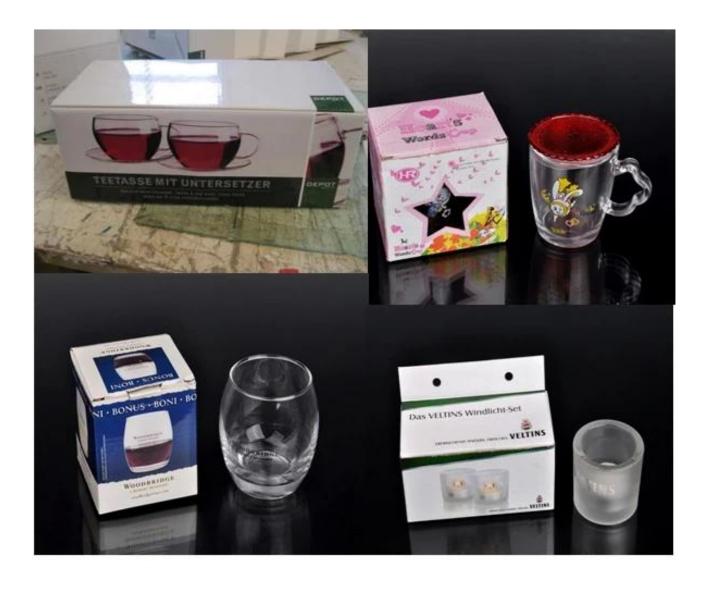

|
| Product Features | 1. Food safe grade glass body. It doesn't contain BPA, lead, cadmium or any other harmful things to human body; 2. It can with stand 400 centigrade high temperature; 3. It is freezer safe, oven safe and microwave safe; 4. The material is recyclable because it is totally mineral substance; 5. It is environmental safe.                               |
| For your choose  | <ol> <li>Any logo printing on the glass body.</li> <li>Any color painted, frost, electro plate ,pattern laser carver for the finish;</li> <li>Special package like shrink wrap, color gift box, white gift box etc:</li> <li>Open new mould for the glass, wood, plastic or metal as you like</li> <li>Different size and shapes meet your needs.</li> </ol> |

## **Product Photo:**



## Package[]



## **Company Show:**



For more glass milk cup or any glassware

please visit our website: www.sunnyglassware.com