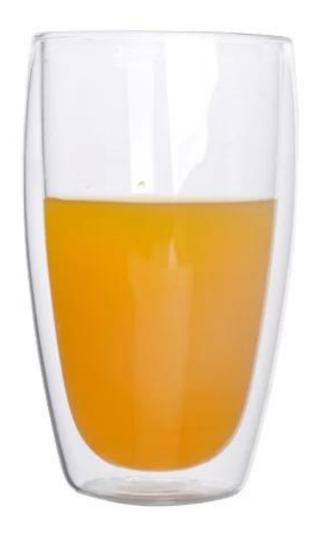

## **Product Photo:**

## **Product Details:**

| Item No.         | SGHB03                                                                                                                                                                                                                                                                                                                                                       |
|------------------|--------------------------------------------------------------------------------------------------------------------------------------------------------------------------------------------------------------------------------------------------------------------------------------------------------------------------------------------------------------|
| Material         | borosilicate glass                                                                                                                                                                                                                                                                                                                                           |
| Process          | Machine pressed glass and injection plastic                                                                                                                                                                                                                                                                                                                  |
| Samples time     | 1. 5 days if at exit shaped and size of glass.                                                                                                                                                                                                                                                                                                               |
|                  | 2. 15 days if need new shape or size of glass.                                                                                                                                                                                                                                                                                                               |
| Packing          | Normal packing,24or 36pcs into export carton, carton with cardboard                                                                                                                                                                                                                                                                                          |
|                  | divider                                                                                                                                                                                                                                                                                                                                                      |
| Product Capacity | 500,000~1,000,000 pcs per month                                                                                                                                                                                                                                                                                                                              |
| Delivery time    | Within 35 days after the sample and order confirmed                                                                                                                                                                                                                                                                                                          |
| Payment terms    | 30% deposit by T/T in advance and the balance against the copy of B/L                                                                                                                                                                                                                                                                                        |
| Shipment         | By sea, by air, by Express and your shipping agent is acceptable                                                                                                                                                                                                                                                                                             |
| Product Features | 1. Food safe grade glass body. It doesn't contain BPA, lead, cadmium or any other harmful things to human body; 2. It can with stand 400 centigrade high temperature; 3. It is freezer safe, oven safe and microwave safe; 4. The material is recyclable because it is totally mineral substance; 5. It is environmental safe.                               |
| For your choose  | <ol> <li>Any logo printing on the glass body.</li> <li>Any color painted, frost, electro plate ,pattern laser carver for the finish;</li> <li>Special package like shrink wrap, color gift box, white gift box etc:</li> <li>Open new mould for the glass, wood, plastic or metal as you like</li> <li>Different size and shapes meet your needs.</li> </ol> |