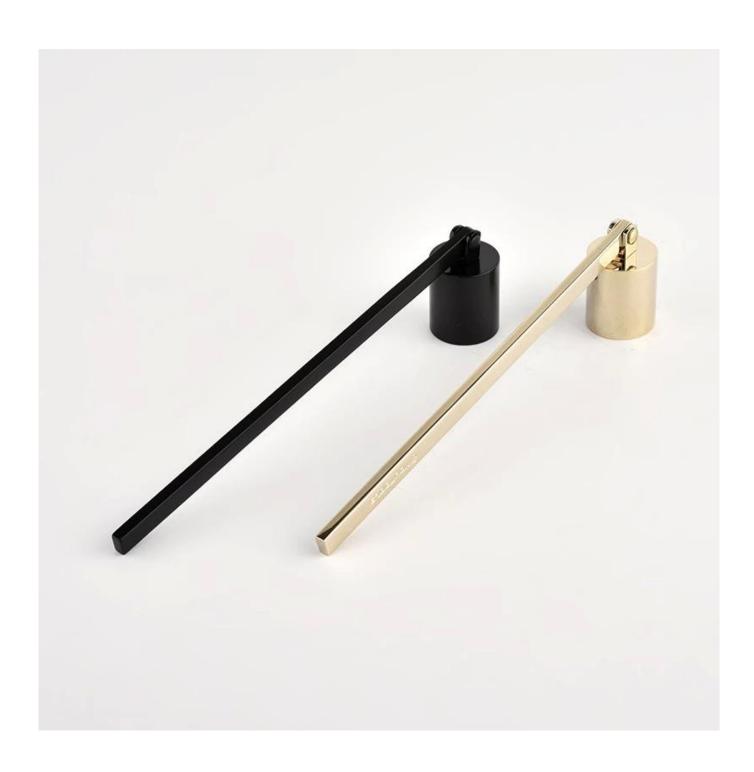

## Matt black Stainless Steel Metal Candle Wick Snuffer Dipper Wick Trimmer

| Artikelnummer.           | SGXT21120604                                                                                                                     |  |  |  |
|--------------------------|----------------------------------------------------------------------------------------------------------------------------------|--|--|--|
| Material                 | keramisch                                                                                                                        |  |  |  |
| Handwerk                 | hand made                                                                                                                        |  |  |  |
| Samples time             | <ol> <li>5 days if there is a form and size of the ceramic</li> <li>15 days, if you need a new shape and size ceramic</li> </ol> |  |  |  |
| Product Capacity         | 500,000 ~ 1,000,000 pieces per month                                                                                             |  |  |  |
| The Features of products | Solid black color     used for bathroom     It can be different colors pattern and shapes if need                                |  |  |  |