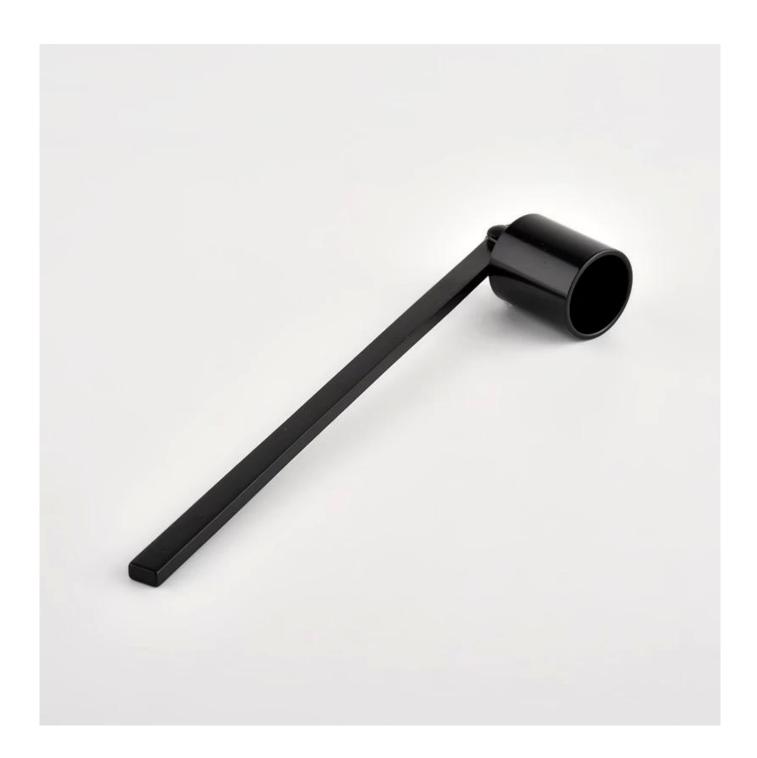

## Matt black Stainless Steel Metal Candle Wick Snuffer Dipper Wick Trimmer

| Artikelnummer.           | SGXT21120604                                                                                                                     |  |  |  |
|--------------------------|----------------------------------------------------------------------------------------------------------------------------------|--|--|--|
| Material                 | keramisch                                                                                                                        |  |  |  |
| Handwerk                 | hand made                                                                                                                        |  |  |  |
| Samples time             | <ol> <li>5 days if there is a form and size of the ceramic</li> <li>15 days, if you need a new shape and size ceramic</li> </ol> |  |  |  |
| Product Capacity         | 500,000 ~ 1,000,000 pieces per month                                                                                             |  |  |  |
| The Features of products | Solid black color     used for bathroom     It can be different colors pattern and shapes if need                                |  |  |  |