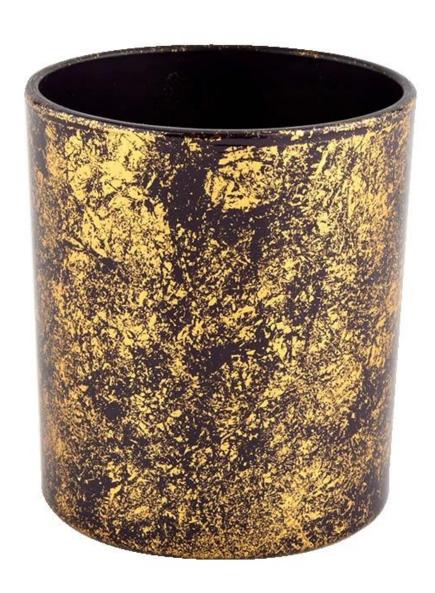

### Product deskRippe

| Produktname | Luxury gold glass candle jar for home decoration wholesaleLuxury gold glass candle jar for home decoration wholesale |
|-------------|----------------------------------------------------------------------------------------------------------------------|
| Probe Zeit  | <ol> <li>5 days if there is glass shape and size</li> <li>15 days if you need new shapes and sizes glass</li> </ol>  |

| Messen              | Item No.:SGHL21112625 Top dia:80mm Bottom dia:74mm Height:90mm Weight:303g Capacity:290ml |
|---------------------|-------------------------------------------------------------------------------------------|
| Verpackung          | Normal packaging, individual gift box, PVC box, window box, color box, white box, etc.    |
| Lieferung Zeit      | Confirmed within 35 days of the rehearsal and order                                       |
| Zahlung<br>Ausdruck | 30% deposit by T/T in advance and the remaining amount against the copy of B/L            |
| Übertragung         | At sea, air, according to Express and your shipping representative is acceptable          |
| Usage event         | Residential culture, wedding decoration, wedding lectures, decorative improvement,        |