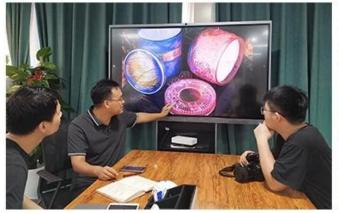

### Product deskRippe

| Produktname | Luxury gold glass candle jar for home decoration wholesaleLuxury gold glass candle jar for home decoration wholesale |
|-------------|----------------------------------------------------------------------------------------------------------------------|
| Probe Zeit  | <ol> <li>5 days if there is glass shape and size</li> <li>15 days if you need new shapes and sizes glass</li> </ol>  |

| Messen              | Item No.:SGHL21112625 Top dia:80mm Bottom dia:74mm Height:90mm Weight:303g Capacity:290ml |
|---------------------|-------------------------------------------------------------------------------------------|
| Verpackung          | Normal packaging, individual gift box, PVC box, window box, color box, white box, etc.    |
| Lieferung Zeit