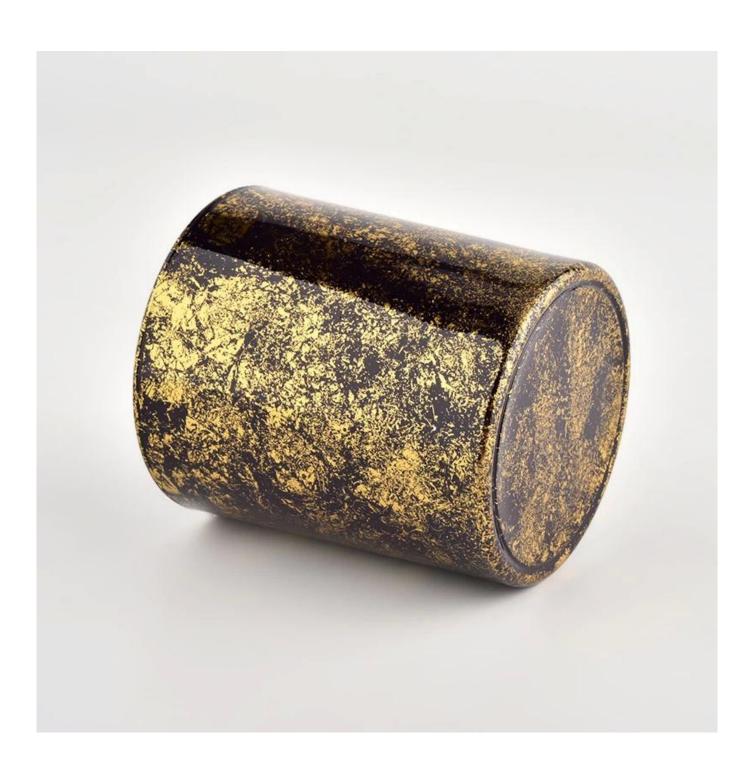

### Product deskRippe

| Produktname | Luxury gold glass candle jar for home decoration wholesaleLuxury gold glass candle jar for home decoration wholesale |
|-------------|----------------------------------------------------------------------------------------------------------------------|
| Probe Zeit  | <ol> <li>5 days if there is glass shape and size</li> <li>15 days if you need new shapes and sizes glass</li> </ol>  |

| Messen              | Item No.:SGHL21112625 Top dia:80mm Bottom dia:74mm Height:90mm Weight:303g Capacity:290ml |
|---------------------|-------------------------------------------------------------------------------------------|
| Verpackung          | Normal packaging, individual gift box, PVC box, window box, color box, white box, etc.    |
| Lieferung Zeit      | Confirmed within 35 days of the rehearsal and order                                       |
| Zahlung<br>Ausdruck | 30% deposit by T/T in advance and the remaining amount against the copy of B/L            |
| Übertragung         | At sea, air, according to Express and your shipping representative is acceptable          |
| Usage event         | Residential culture, wedding decoration, wedding lectures, decorative improvement,        |