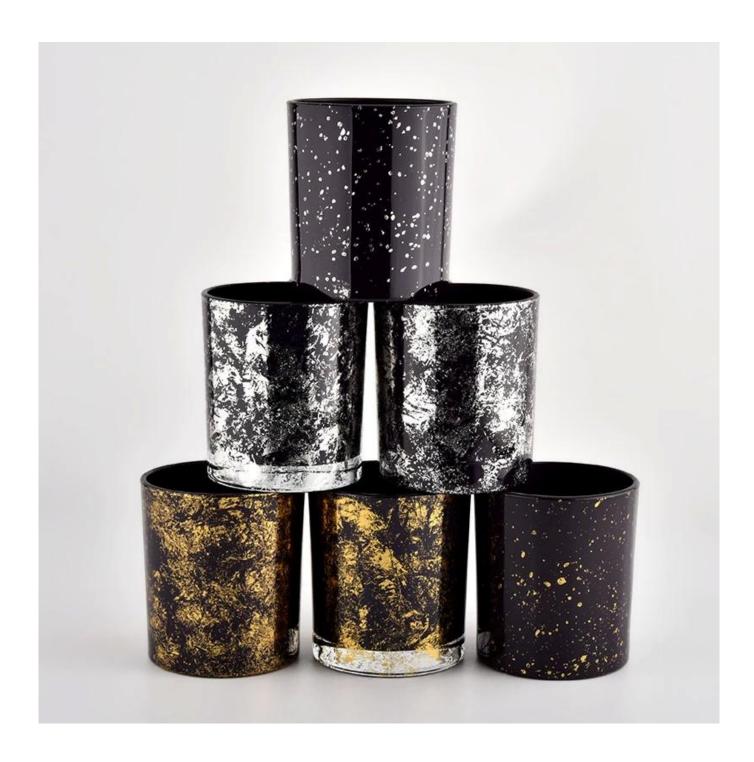

### Product deskRippe

| Produktname | Luxury gold glass candle jar for home decoration wholesaleLuxury gold glass candle jar for home decoration wholesale |
|-------------|----------------------------------------------------------------------------------------------------------------------|
| Probe Zeit  | <ol> <li>5 days if there is glass shape and size</li> <li>15 days if you need new shapes and sizes glass</li> </ol>  |

| Messen              | Item No.:SGHL21112625 Top dia:80mm Bottom dia:74mm Height:90mm Weight:303g Capacity:290ml |
|---------------------|-------------------------------------------------------------------------------------------|
| Verpackung          | Normal packaging, individual gift box, PVC box, window box, color box, white box, etc.    |
| Lieferung Zeit      | Confirmed within 35 days of the rehearsal and order                                       |
| Zahlung<br>Ausdruck | 30% deposit by T/T in advance and the remaining amount against the copy of B/L            |
| Übertragung         | At sea, air, according to Express and your shipping representative is acceptable          |
| Usage event         | Residential culture, wedding decoration, wedding lectures, decorative improvement,        |