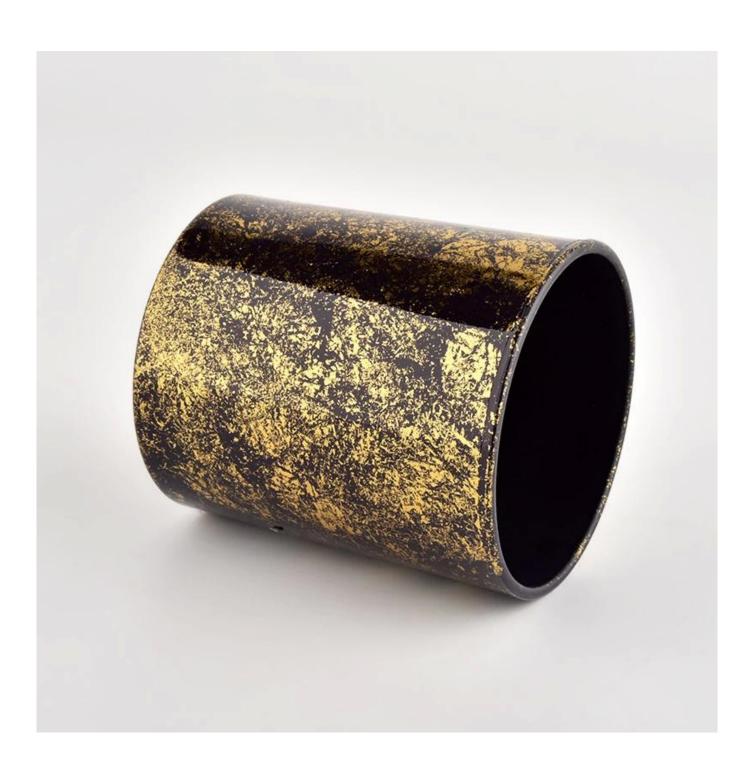

### Product deskRippe

| Produktname | Luxury gold glass candle jar for home decoration wholesaleLuxury gold glass candle jar for home decoration wholesale |
|-------------|----------------------------------------------------------------------------------------------------------------------|
| Probe Zeit  | <ol> <li>5 days if there is glass shape and size</li> <li>15 days if you need new shapes and sizes glass</li> </ol>  |

| Messen              | Item No.:SGHL21112625 Top dia:80mm Bottom dia:74mm Height:90mm Weight:303g Capacity:290ml |
|---------------------|-------------------------------------------------------------------------------------------|
| Verpackung          | Normal packaging, individual gift box, PVC box, window box, color box, white box, etc.    |
| Lieferung Zeit      | Confirmed within 35 days of the rehearsal and order                                       |
| Zahlung<br>Ausdruck | 30% deposit by T/T in advance and the remaining amount against the copy of B/L            |
| Übertragung         | At sea, air, according to Express and your shipping representative is acceptable          |
| Usage event         | Residential culture, wedding decoration, wedding lectures, decorative improvement,        |