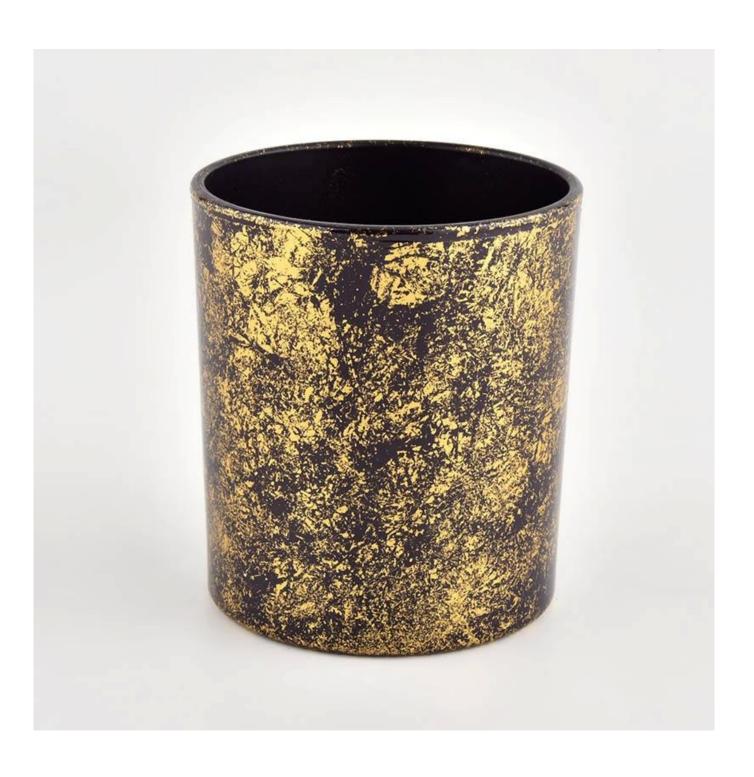

### Product deskRippe

| Produktname | Luxury gold glass candle jar for home decoration wholesaleLuxury gold glass candle jar for home decoration wholesale |
|-------------|----------------------------------------------------------------------------------------------------------------------|
| Probe Zeit  | <ol> <li>5 days if there is glass shape and size</li> <li>15 days if you need new shapes and sizes glass</li> </ol>  |

| Messen              | Item No.:SGHL21112625 Top dia:80mm Bottom dia:74mm Height:90mm Weight:303g Capacity:290ml |
|---------------------|-------------------------------------------------------------------------------------------|
| Verpackung          | Normal packaging, individual gift box, PVC box, window box, color box, white box, etc.    |
| Lieferung Zeit      | Confirmed within 35 days of the rehearsal and order                                       |
| Zahlung<br>Ausdruck | 30% deposit by T/T in advance and the remaining amount against the copy of B/L            |
| Übertragung         | At sea, air, according to Express and your shipping representative is acceptable          |
| Usage event         | Residential culture, wedding decoration, wedding lectures, decorative improvement,        |