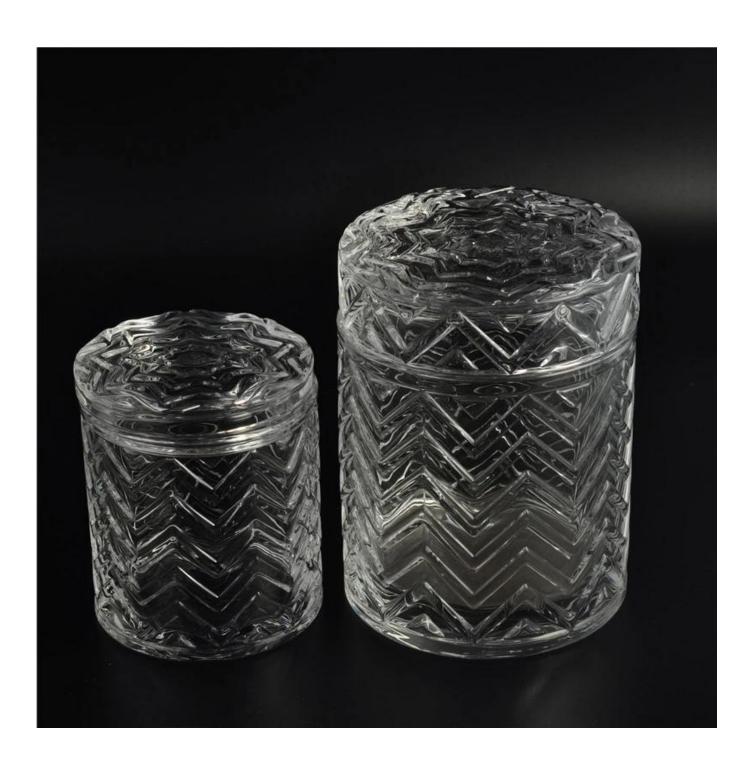

# Home decoration of glass candle jar with lid

| Product Details |                  |                                                                                                                                                                                                                  |
|-----------------|------------------|------------------------------------------------------------------------------------------------------------------------------------------------------------------------------------------------------------------|
|                 | Size             | Top dia 80mm  Bottom dia 80mm  Height 84mm  Weight 302g  Capacity 275ml  Lid:  Top dia 79mm  Bottom dia 66mm  Height 20mm  Weight 122g                                                                           |
|                 | Item Name        | Home decoration of glass candle jar with lid                                                                                                                                                                     |
|                 | Material         | High white glass                                                                                                                                                                                                 |
|                 | Surface finish   | color spray, electroplating, etc are avialable                                                                                                                                                                   |
|                 | Sample           | 7days                                                                                                                                                                                                            |
|                 | Terms of payment | 30% deposit by T/T in advance and the balance after showing copy of B/L                                                                                                                                          |
|                 | Certification    | ASTM Test (for candle holder)                                                                                                                                                                                    |
|                 | For your choice  | 1, Any logo printing on glass body 2, Any color painted, frosted, electroplating, logo laser for the finish 3, Special packing like shrink wrap, color gift box, white box etc 4, Any shape, size meet your need |

Similar Products Link

Cylinder tealight candle holder

Round small tealight holder

Flower shape cylinder jade amber color decorative glass candle jar candle holder