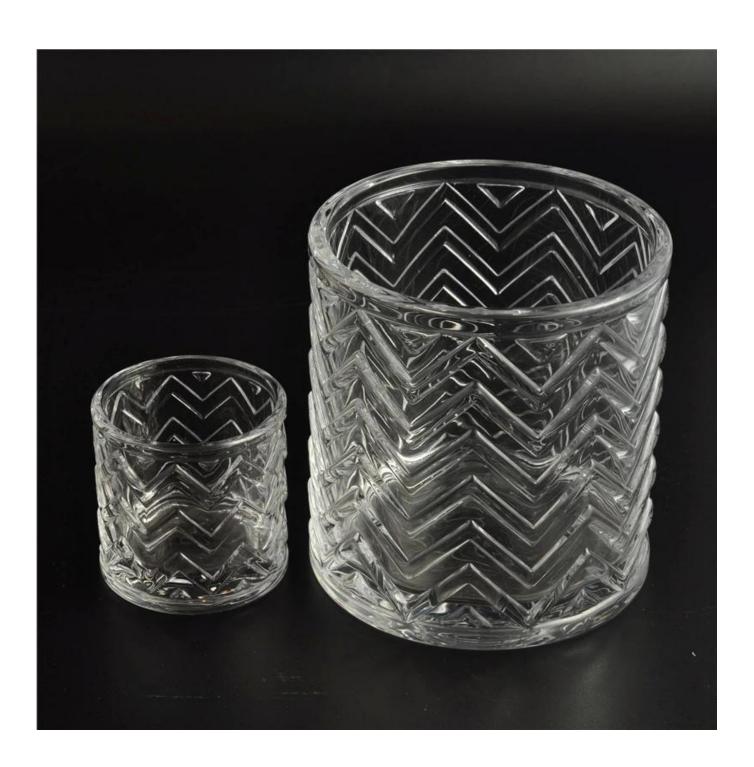

# Home decoration of glass candle jar with lid

| Product Details |                  |                                                                                                                                                                                                                  |
|-----------------|------------------|------------------------------------------------------------------------------------------------------------------------------------------------------------------------------------------------------------------|
|                 | Size             | Top dia 80mm  Bottom dia 80mm  Height 84mm  Weight 302g  Capacity 275ml  Lid:  Top dia 79mm  Bottom dia 66mm  Height 20mm  Weight 122g                                                                           |
|                 | Item Name        | Home decoration of glass candle jar with lid                                                                                                                                                                     |
|                 | Material         | High white glass                                                                                                                                                                                                 |
|                 | Surface finish   | color spray, electroplating, etc are avialable                                                                                                                                                                   |
|                 | Sample           | 7days                                                                                                                                                                                                            |
|                 | Terms of payment | 30% deposit by T/T in advance and the balance after showing copy of B/L                                                                                                                                          |
|                 | Certification    | ASTM Test (for candle holder)                                                                                                                                                                                    |
|                 | For your choice  | 1, Any logo printing on glass body 2, Any color painted, frosted, electroplating, logo laser for the finish 3, Special packing like shrink wrap, color gift box, white box etc 4, Any shape, size meet your need |

Similar Products Link

Cylinder tealight candle holder

Round small tealight holder

Flower shape cylinder jade amber color decorative glass candle jar candle holder