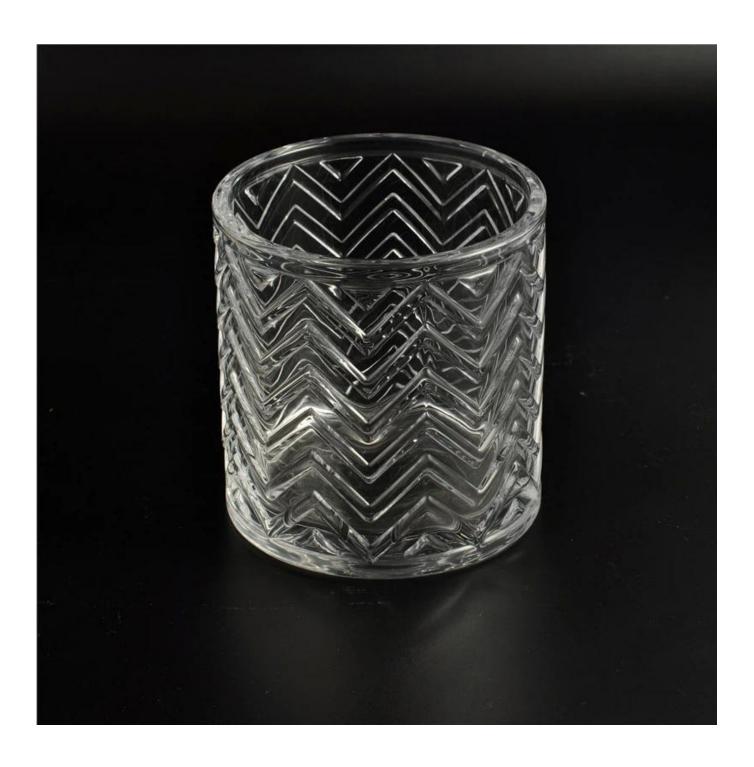

# Home decoration of glass candle jar with lid

| Product Details |                  |                                                                                                                                                                                                                  |
|-----------------|------------------|------------------------------------------------------------------------------------------------------------------------------------------------------------------------------------------------------------------|
|                 | Size             | Top dia 80mm  Bottom dia 80mm  Height 84mm  Weight 302g  Capacity 275ml  Lid:  Top dia 79mm  Bottom dia 66mm  Height 20mm  Weight 122g                                                                           |
|                 | Item Name        | Home decoration of glass candle jar with lid                                                                                                                                                                     |
|                 | Material         | High white glass                                                                                                                                                                                                 |
|                 | Surface finish   | color spray, electroplating, etc are avialable                                                                                                                                                                   |
|                 | Sample           | 7days                                                                                                                                                                                                            |
|                 | Terms of payment | 30% deposit by T/T in advance and the balance after showing copy of B/L                                                                                                                                          |
|                 | Certification    | ASTM Test (for candle holder)                                                                                                                                                                                    |
|                 | For your choice  | 1, Any logo printing on glass body 2, Any color painted, frosted, electroplating, logo laser for the finish 3, Special packing like shrink wrap, color gift box, white box etc 4, Any shape, size meet your need |