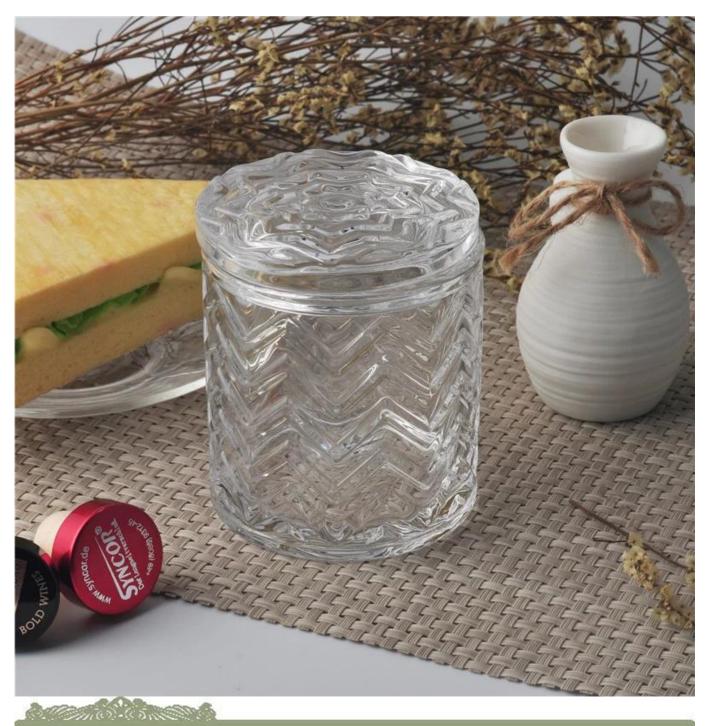

# Home decoration of glass candle jar with lid

| Product Details |                  |                                                                                                                                                                                                                  |
|-----------------|------------------|------------------------------------------------------------------------------------------------------------------------------------------------------------------------------------------------------------------|
|                 | Size             | Top dia 80mm  Bottom dia 80mm  Height 84mm  Weight 302g  Capacity 275ml  Lid:  Top dia 79mm  Bottom dia 66mm  Height 20mm  Weight 122g                                                                           |
|                 | Item Name        | Home decoration of glass candle jar with lid                                                                                                                                                                     |
|                 | Material         | High white glass                                                                                                                                                                                                 |
|                 | Surface finish   | color spray, electroplating, etc are avialable                                                                                                                                                                   |
|                 | Sample           | 7days                                                                                                                                                                                                            |
|                 | Terms of payment | 30% deposit by T/T in advance and the balance after showing copy of B/L                                                                                                                                          |
|                 | Certification    | ASTM Test (for candle holder)                                                                                                                                                                                    |
|                 | For your choice  | 1, Any logo printing on glass body 2, Any color painted, frosted, electroplating, logo laser for the finish 3, Special packing like shrink wrap, color gift box, white box etc 4, Any shape, size meet your need |