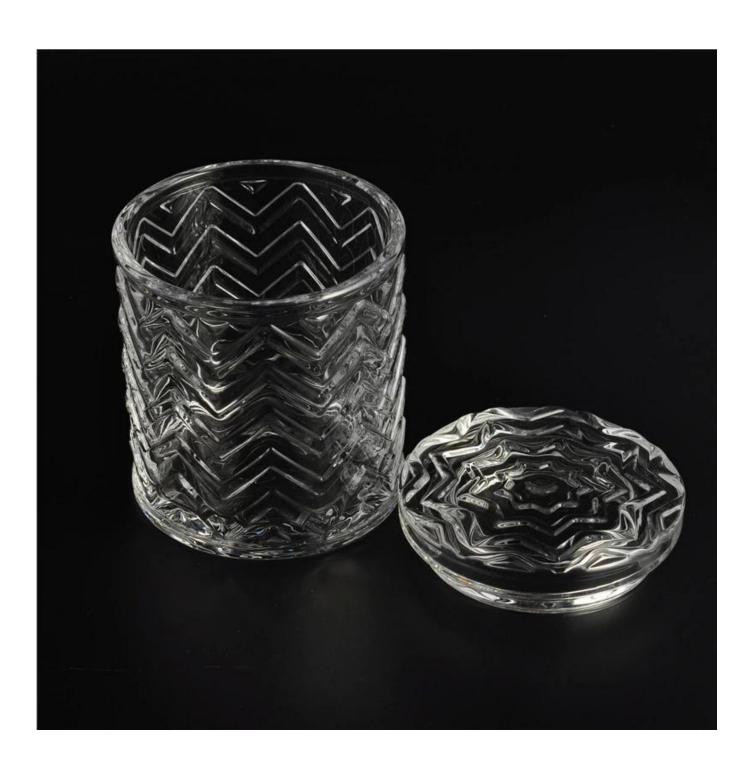

# Home decoration of glass candle jar with lid

| Product Details |                  |                                                                                                                                                                                                                  |
|-----------------|------------------|------------------------------------------------------------------------------------------------------------------------------------------------------------------------------------------------------------------|
|                 | Size             | Top dia 80mm  Bottom dia 80mm  Height 84mm  Weight 302g  Capacity 275ml  Lid:  Top dia 79mm  Bottom dia 66mm  Height 20mm  Weight 122g                                                                           |
|                 | Item Name        | Home decoration of glass candle jar with lid                                                                                                                                                                     |
|                 | Material         | High white glass                                                                                                                                                                                                 |
|                 | Surface finish   | color spray, electroplating, etc are avialable                                                                                                                                                                   |
|                 | Sample           | 7days                                                                                                                                                                                                            |
|                 | Terms of payment | 30% deposit by T/T in advance and the balance after showing copy of B/L                                                                                                                                          |
|                 | Certification    | ASTM Test (for candle holder)                                                                                                                                                                                    |
|                 | For your choice  | 1, Any logo printing on glass body 2, Any color painted, frosted, electroplating, logo laser for the finish 3, Special packing like shrink wrap, color gift box, white box etc 4, Any shape, size meet your need |