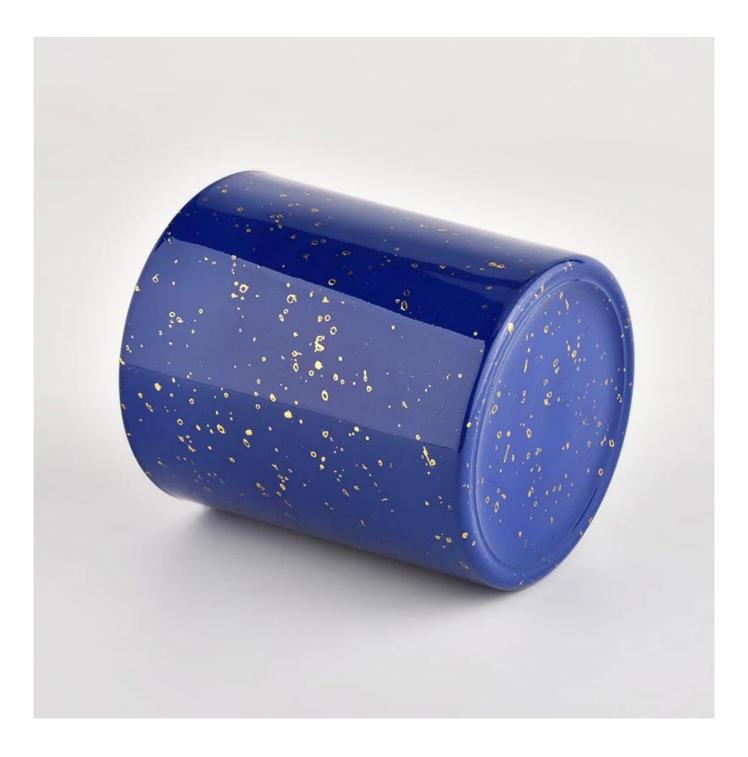

Golden blue glass jar candle vessel for gift in bulk

| Messen              | Item No.:SGHL21112617<br>Top dia:80mm<br>Bottom dia:74mm<br>Height:90mm<br>Weight:303g<br>Capacity:290ml |  |  |  |
|---------------------|----------------------------------------------------------------------------------------------------------|--|--|--|
| Verpackung          | Normal packaging, individual gift box, PVC box, window box, color box, white box, etc.                   |  |  |  |
| Lieferung Zeit      | Confirmed within 35 days of the rehearsal and order                                                      |  |  |  |
| Zahlung<br>Ausdruck | 30% deposit by T/T in advance and the remaining amount against the copy of B/L                           |  |  |  |
| Übertragung         | At sea, air, according to Express and your shipping representative is acceptable                         |  |  |  |
| Usage event         | Residential culture, wedding decoration, wedding lectures, decorative improvement,                       |  |  |  |