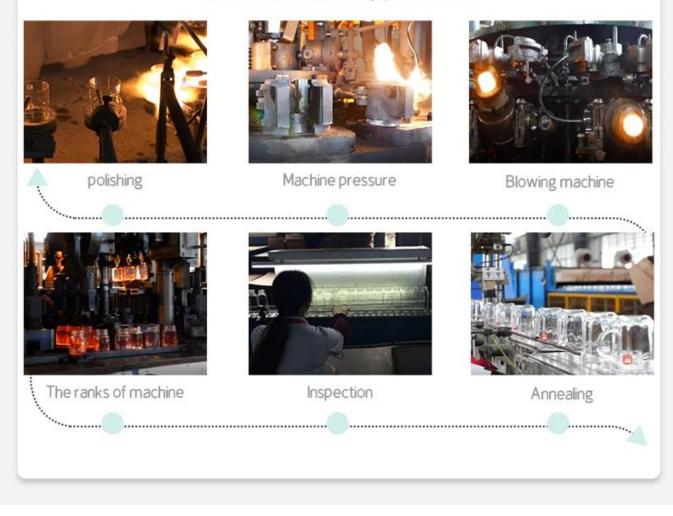

|  |  |  |
| Lieferung Zeit      | Confirmed within 35 days of the rehearsal and order                                                      |  |  |  |
| Zahlung<br>Ausdruck | 30% deposit by T/T in advance and the remaining amount against the copy of B/L                           |  |  |  |
| Übertragung         | At sea, air, according to Express and your shipping representative is acceptable                         |  |  |  |
| Usage event         | Residential culture, wedding decoration, wedding lectures, decorative improvement,                       |  |  |  |













Fabrik

### **ABOUT FACTORY**

There are about 20000 square meters in our factory which was built in 1992 year



FACTOR

Verfahren Handwerkskunst

### **PROCESS CRAFTS**

We are strict in every procedure



#### Verpackung und Versand

### **Different From The Peer**





20+ years freight history and WCA members.



# PACKING

We have Normal packing, PVC box Window box,carton box,pallet Color box, White box,ect.

> of course, we can customize Individual gift box for you.





UNNY

Certifications

# CERTIFICATES



Probe Zimmer and trading show

# SAMPLE ROOM

There are more than 5000 products in sample room of Sunny Glassware for your reference. No second Co. in China!



### **EXHIBITION**

"

We have taken part in various exhibitions since 2002 year, like Shanghai, London, Las Vegas, Hongkong show.

**9**9



Favorable reception

| _*********u      | Supplier Service: | Very satisfied (5 stars)