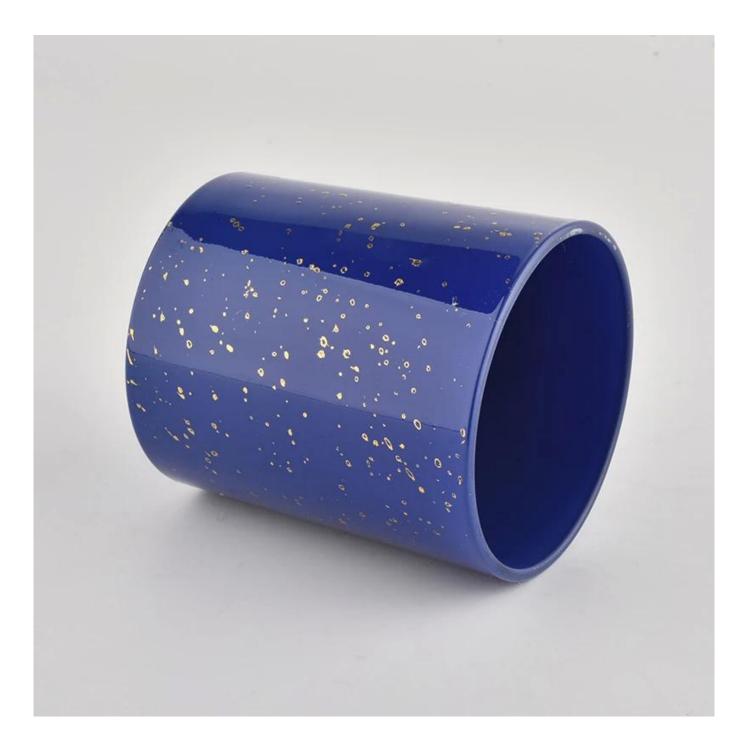

Golden blue glass jar candle vessel for gift in bulk

| Messen              | Item No.:SGHL21112617<br>Top dia:80mm<br>Bottom dia:74mm<br>Height:90mm<br>Weight:303g<br>Capacity:290ml |  |  |  |
|---------------------|----------------------------------------------------------------------------------------------------------|--|--|--|
| Verpackung          | Normal packaging, individual gift box, PVC box, window box, color box, white box, etc.                   |  |  |  |
| Lieferung Zeit      | Confirmed within 35 days of the rehearsal and order                                                      |  |  |  |
| Zahlung<br>Ausdruck | 30% deposit by T/T in advance and the remaining amount against the copy of B/L                           |  |  |  |
| Übertragung         | At sea, air, according to Express and your shipping representative is acceptable                         |  |  |  |
| Usage event         | Residential culture, wedding decoration, wedding lectures, decorative improvement,                       |  |  |  |