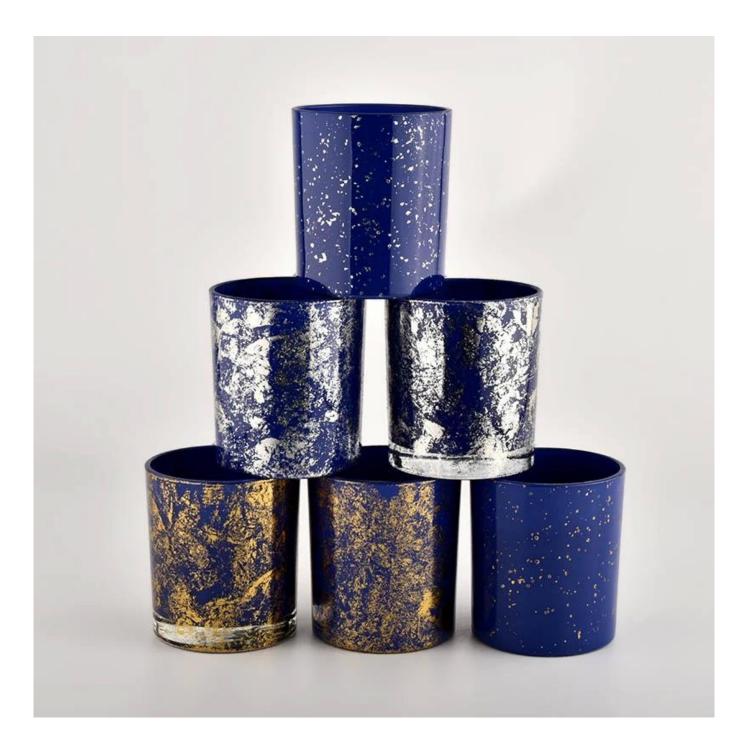

# PACKING

We have Normal packing, PVC box Window box,carton box,pallet Color box, White box,ect.

> of course, we can customize Individual gift box for you.

UNNY

Certifications