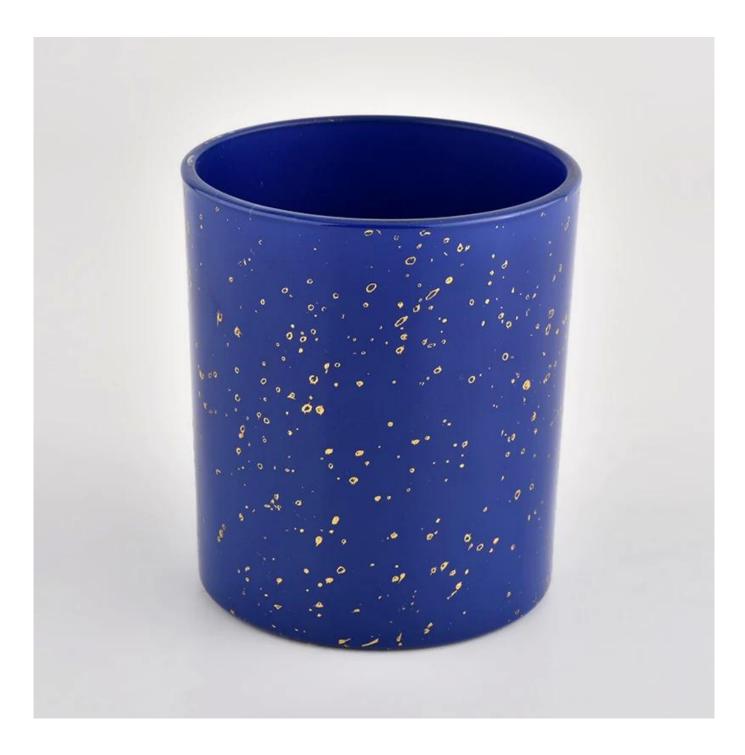

Golden blue glass jar candle vessel for gift in bulk

| Messen              | Item No.:SGHL21112617<br>Top dia:80mm<br>Bottom dia:74mm<br>Height:90mm<br>Weight:303g<br>Capacity:290ml |  |  |  |
|---------------------|----------------------------------------------------------------------------------------------------------|--|--|--|
| Verpackung          | Normal packaging, individual gift box, PVC box, window box, color box, white box, etc.                   |  |  |  |
| Lieferung Zeit      | Confirmed within 35 days of the rehearsal and order                                                      |  |  |  |
| Zahlung<br>Ausdruck | 30% deposit by T/T in advance and the remaining amount against the copy of B/L                           |  |  |  |
| Übertragung         | At sea, air, according to Express and your shipping representative is acceptable                         |  |  |  |
| Usage event         | Residential culture, wedding decoration, wedding lectures, decorative improvement,                       |  |  |  |