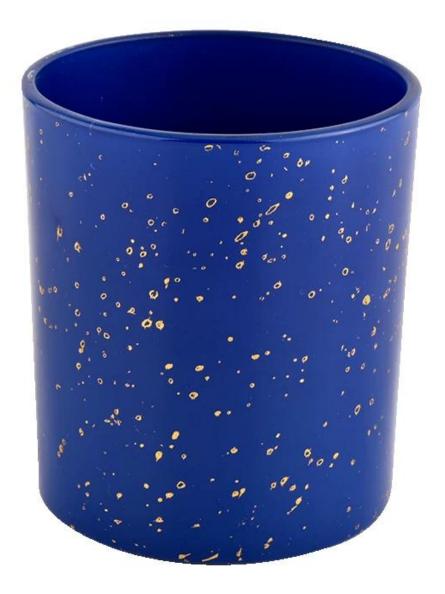

Golden blue glass jar candle vessel for gift in bulk

| Messen              | Item No.:SGHL21112617<br>Top dia:80mm<br>Bottom dia:74mm<br>Height:90mm<br>Weight:303g<br>Capacity:290ml |  |  |  |
|---------------------|----------------------------------------------------------------------------------------------------------|--|--|--|
| Verpackung          | Normal packaging, individual gift box, PVC box, window box, color box, white box, etc.                   |  |  |  |
| Lieferung Zeit      | Confirmed within 35 days of the rehearsal and order                                                      |  |  |  |
| Zahlung<br>Ausdruck | 30% deposit by T/T in advance and the remaining amount against the copy of B/L                           |  |  |  |
| Übertragung         | At sea, air, according to Express and your shipping representative is acceptable                         |  |  |  |
| Usage event         | Residential culture, wedding decoration, wedding lectures, decorative improvement,                       |  |  |  |