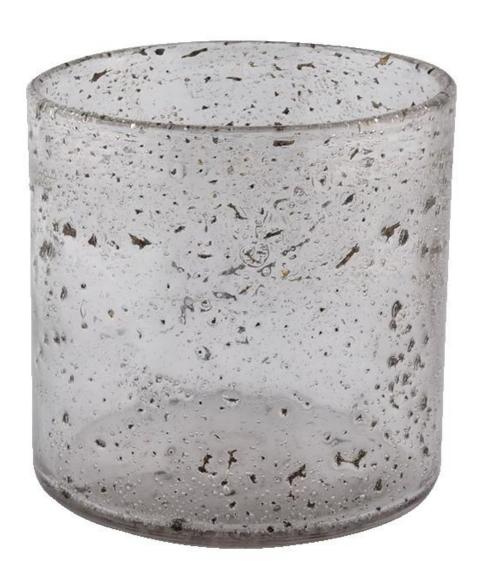

# Flexible size design can be expanded quickly Your market

Top DIA.: 86mm

Bottom diameter: 86mm

Height: 96mm. Capacity: 360ml. Weight: 405g

We translate your ideas into creative spices products, we sell yourself in the local market.

#### feature of product

- 1. High quality home decorative glass incense bottle.
- 2. Applicable to hotel, wedding, etc.
- 3. Meet the function of ASTM test products.

- . Decorative dinner in the bar or bar
- . Suitable for families, hotels or gardens
- . Special lover gift
- . Any chance of decoration