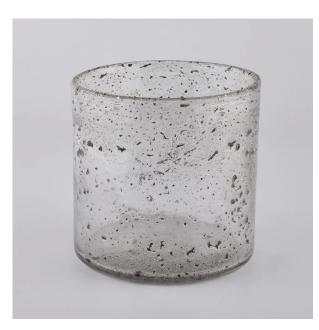

# Flexible size design can be expanded quickly Your market

Top DIA.: 86mm

Bottom diameter: 86mm

Height: 96mm. Capacity: 360ml. Weight: 405g

We translate your ideas into creative spices products, we sell yourself in the local market.

#### feature of product

- 1. High quality home decorative glass incense bottle.
- 2. Applicable to hotel, wedding, etc.
- 3. Meet the function of ASTM test products.