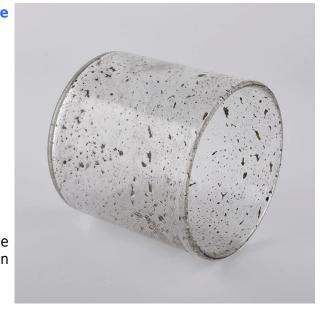

# Flexible size design can be expanded quickly Your market

Top DIA.: 86mm

Bottom diameter: 86mm

Height: 96mm. Capacity: 360ml. Weight: 405g

We translate your ideas into creative spices products, we sell yourself in the local market.

#### feature of product

- 1. High quality home decorative glass incense bottle.
- 2. Applicable to hotel, wedding, etc.
- 3. Meet the function of ASTM test products.