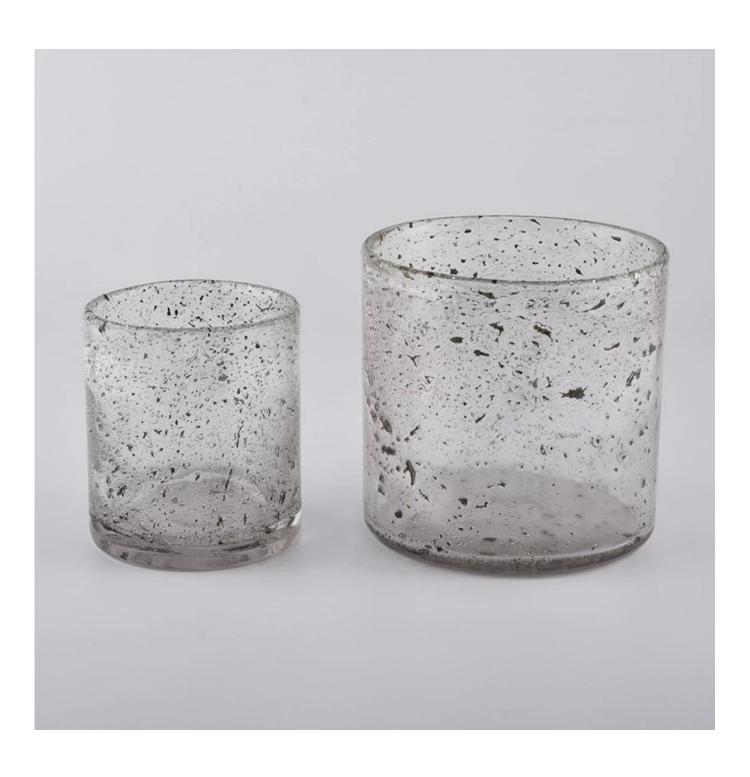

# Flexible size design can be expanded quickly Your market

Top DIA.: 86mm

Bottom diameter: 86mm

Height: 96mm. Capacity: 360ml. Weight: 405g

We translate your ideas into creative spices products, we sell yourself in the local market.

#### feature of product

- 1. High quality home decorative glass incense bottle.
- 2. Applicable to hotel, wedding, etc.
- 3. Meet the function of ASTM test products.

- . Decorative dinner in the bar or bar
- . Suitable for families, hotels or gardens
- . Special lover gift
- . Any chance of decoration