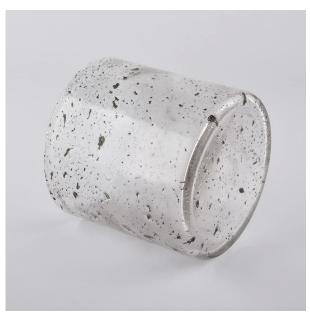

# Flexible size design can be expanded quickly Your market

Top DIA.: 86mm

Bottom diameter: 86mm

Height: 96mm. Capacity: 360ml. Weight: 405g

We translate your ideas into creative spices products, we sell yourself in the local market.

#### feature of product

- 1. High quality home decorative glass incense bottle.
- 2. Applicable to hotel, wedding, etc.
- 3. Meet the function of ASTM test products.