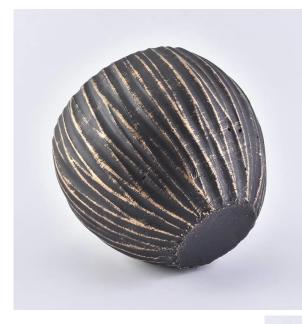

### Flexible size design can be expanded quickly Your market

Top DIA.: 85mm Bottom diameter: 45mm Height: 100mm. Capacity: 445ml. Weight: 780g

We translate your ideas into creative spices products, we sell yourself in the local market.

### feature of product

 High quality home decorative glass incense bottle.
Applicable to hotel, wedding, etc.

3. Meet the function of ASTM test

products.