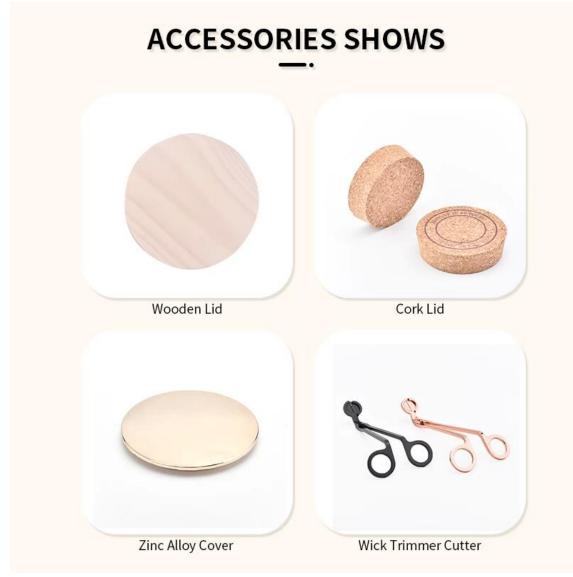

### Q3: What kind of lids you can offer?

We can provide lids in different materials like glass, ceramic, metal, wood, concrete and plastic ect.