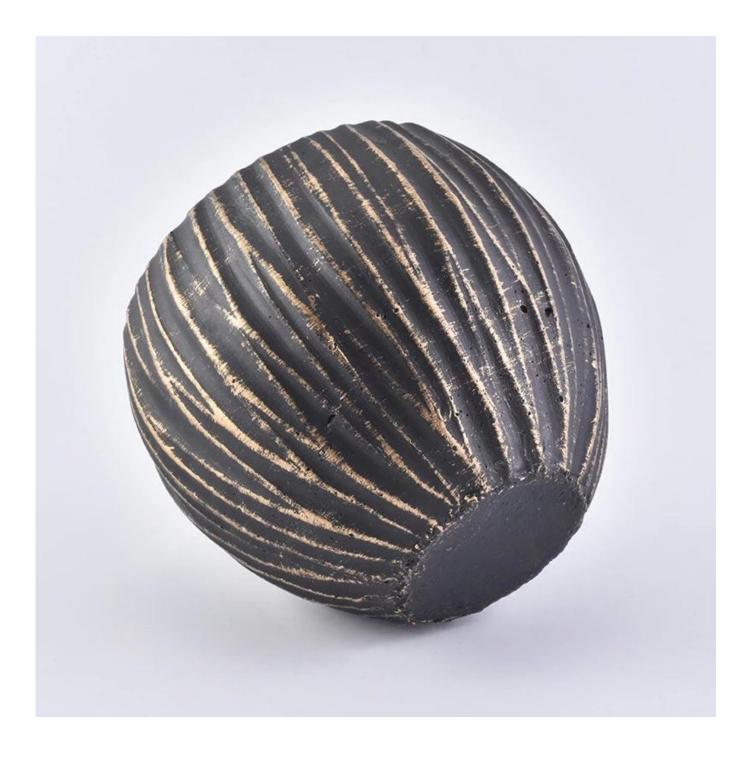

### feature of product

 High quality home decorative glass incense bottle.
Applicable to hotel, wedding, etc.

3. Meet the function of ASTM test

products.

### Let you choose

1. Various drawings and sizes are available.

2. Any painted, cutting, plating, laser model processing tool.

3. Shrink film, color gift box, white gift box and other special packaging. We have a quality control committee.