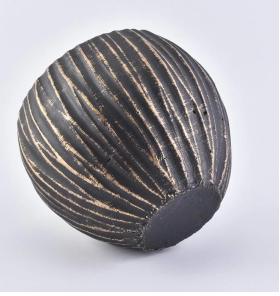

### Flexible size design can be expanded quickly Your market

Top DIA.: 85mm Bottom diameter: 45mm Height: 100mm. Capacity: 445ml. Weight: 780g

We translate your ideas into creative spices products, we sell yourself in the local market.

### feature of product

 High quality home decorative glass incense bottle.
Applicable to hotel, wedding, etc.

3. Meet the function of ASTM test

products.