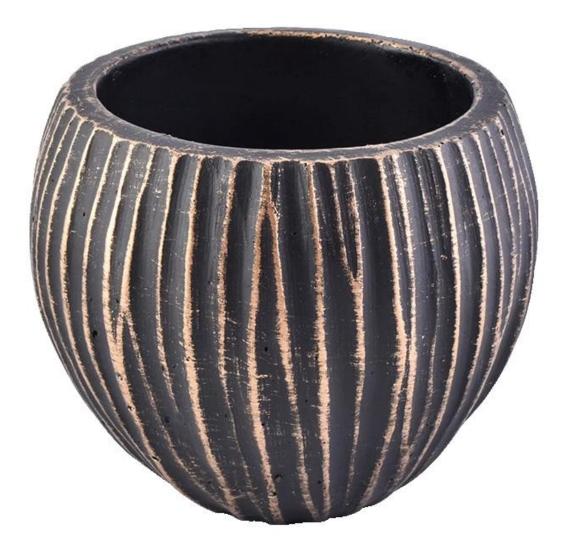

### Flexible size design can be expanded quickly Your market

Top DIA.: 85mm Bottom diameter: 45mm Height: 100mm. Capacity: 445ml. Weight: 780g

We translate your ideas into creative spices products, we sell yourself in the local market.

### feature of product

 High quality home decorative glass incense bottle.
Applicable to hotel, wedding, etc.

3. Meet the function of ASTM test

products.