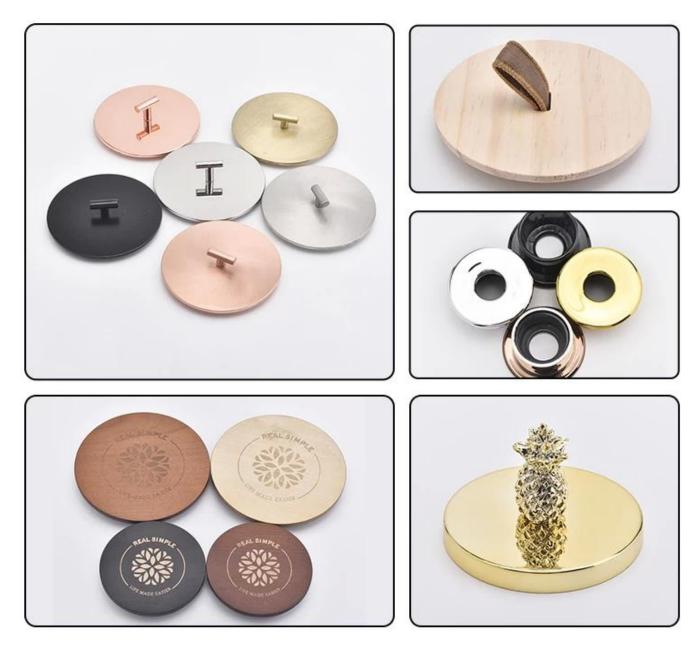

### Q3: What kind of lids you can offer?

We can provide lids in different materials like glass, ceramic, metal, wood, concrete and plastic ect.

# **DEEP PROCESSING**

Electroplating

Solid color glaze

Hand painting

**Decal Printing** 

Stamping

Transmutation glaze Screen Printing

Water Transfer Printing