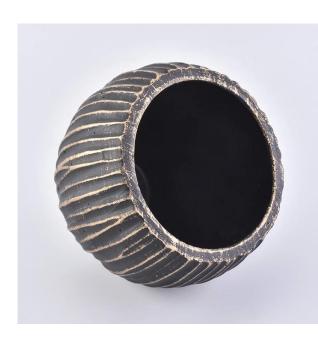

### Flexible size design can be expanded quickly Your market

Top DIA.: 85mm Bottom diameter: 45mm Height: 100mm. Capacity: 445ml. Weight: 780g

We translate your ideas into creative spices products, we sell yourself in the local market.

### feature of product

 High quality home decorative glass incense bottle.
Applicable to hotel, wedding, etc.

3. Meet the function of ASTM test

products.