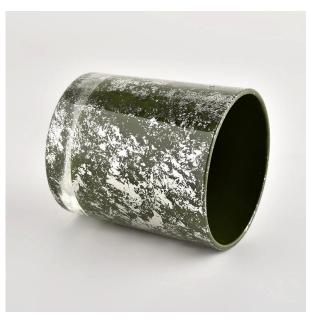

# Flexible size design can be expanded quickly Your market

Top DIA.: 80mm

Bottom diameter: 74mm

Height: 90mm. Capacity: 300ml. Weight: 290g

We translate your ideas into creative spices products, we sell yourself in the local market.

#### feature of product

- 1. High quality home decorative glass incense bottle.
- 2. Applicable to hotel, wedding, etc.
- 3. Meet the function of ASTM test products.