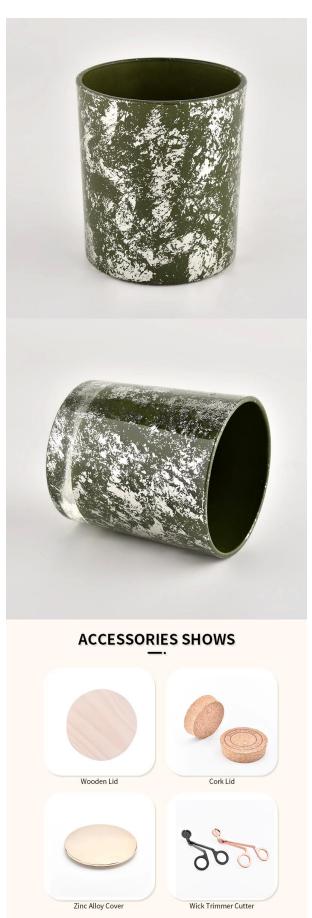

# Flexible size design can be expanded quickly Your market

Top DIA.: 80mm

Bottom diameter: 74mm

Height: 90mm. Capacity: 300ml. Weight: 290g

We translate your ideas into creative spices products, we sell yourself in the local market.

#### feature of product

- 1. High quality home decorative glass incense bottle.
- 2. Applicable to hotel, wedding, etc.
- 3. Meet the function of ASTM test products.

- . Decorative dinner in the bar or bar
- . Suitable for families, hotels or gardens
- . Special lover gift
- . Any chance of decoration