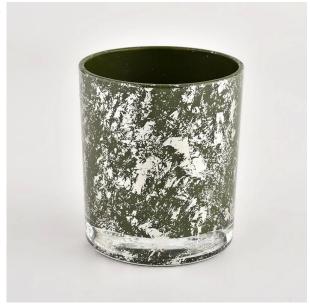

# Flexible size design can be expanded quickly Your market

Top DIA.: 80mm

Bottom diameter: 74mm

Height: 90mm. Capacity: 300ml. Weight: 290g

We translate your ideas into creative spices products, we sell yourself in the local market.

#### feature of product

- 1. High quality home decorative glass incense bottle.
- 2. Applicable to hotel, wedding, etc.
- 3. Meet the function of ASTM test products.