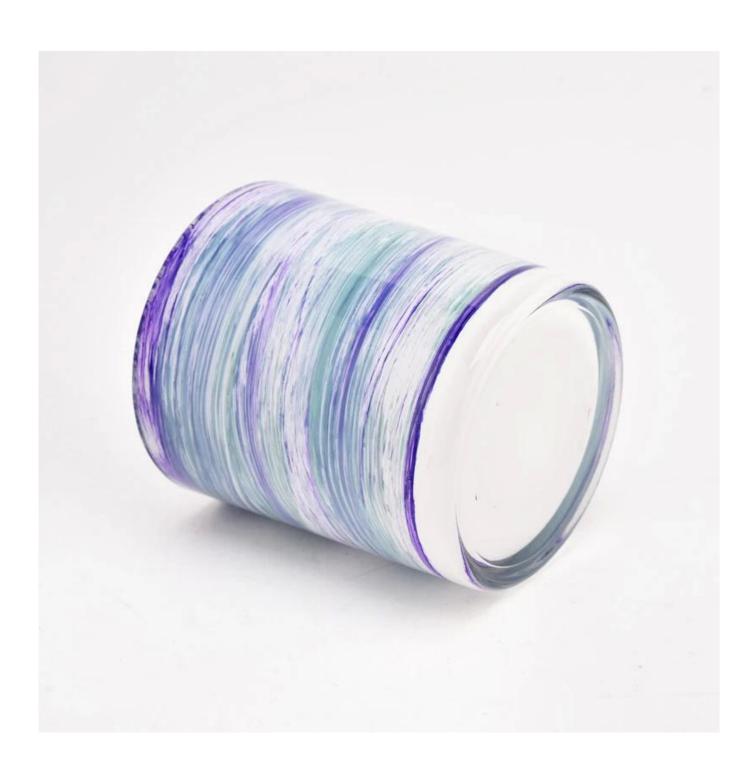

# **Colorful printing glass candle jars 10oz candle holder**

Sunny Glasswares not only places  $\operatorname{OEM}$  /  $\operatorname{ODM}$  orders, but also helps many brands to start with product concepts.

| Measure           | Item:Item:SGZT22090102 Top dia: 80mm Bottom dia: 75mm Height: 90mm Weight: 250g Capcity: 310ml |
|-------------------|------------------------------------------------------------------------------------------------|
|                   | Normal packing,Individual gift box, PVC box, window box, color box, white box, etc             |
|                   | Within 35 days after the sample and order confirmed                                            |
| Payment term      | 30% deposit by T/T in advance and the balance against the copy of B/L                          |
| Shipment          | By sea,by air,by Express and your shipping agent is acceptable                                 |
| Usage<br>Occasion | Home decor,Wedding Decoration,Wedding Favors,Decoration enhancement                            |