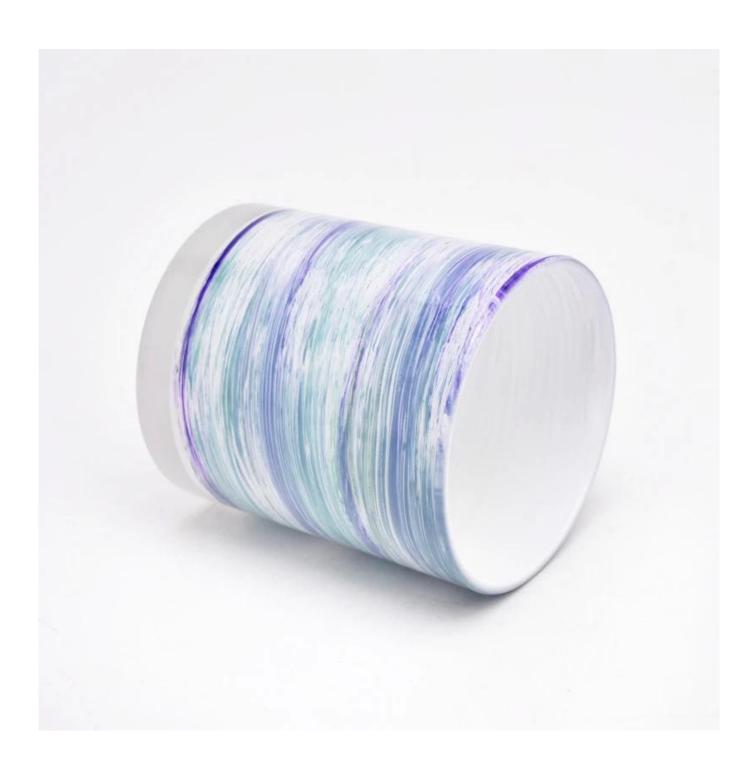

# **Colorful printing glass candle jars 10oz candle holder**

Sunny Glasswares not only places  $\operatorname{OEM}$  /  $\operatorname{ODM}$  orders, but also helps many brands to start with product concepts.

| Measure           | Item:Item:SGZT22090102 Top dia: 80mm Bottom dia: 75mm Height: 90mm Weight: 250g Capcity: 310ml |
|-------------------|------------------------------------------------------------------------------------------------|
|                   | Normal packing,Individual gift box, PVC box, window box, color box, white box, etc             |
|                   | Within 35 days after the sample and order confirmed                                            |
| Payment term      | 30% deposit by T/T in advance and the balance against the copy of B/L                          |
| Shipment          | By sea,by air,by Express and your shipping agent is acceptable                                 |
| Usage<br>Occasion | Home decor,Wedding Decoration,Wedding Favors,Decoration enhancement                            |