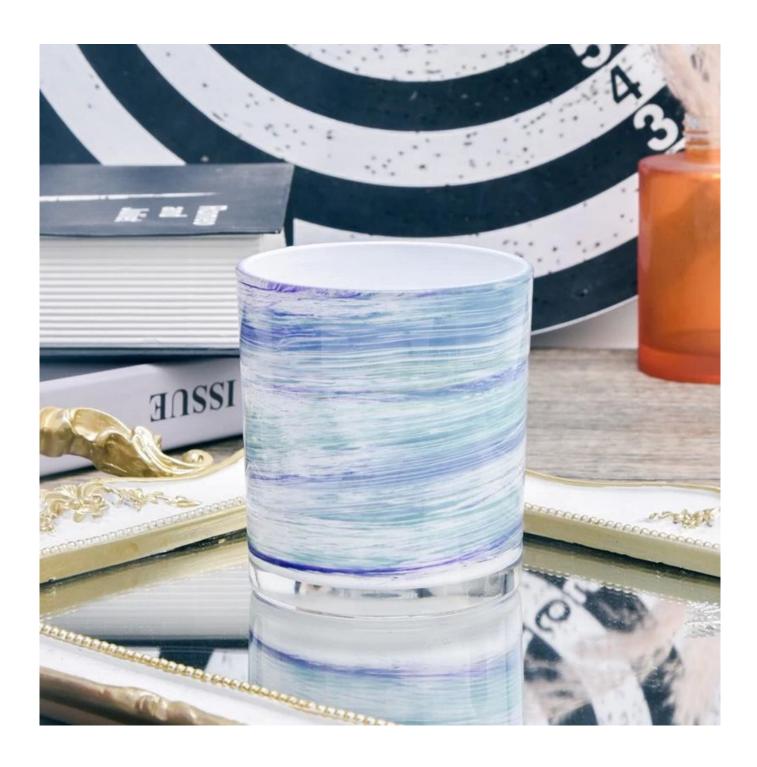

# **Colorful printing glass candle jars 10oz candle holder**

Sunny Glasswares not only places  $\operatorname{OEM}$  /  $\operatorname{ODM}$  orders, but also helps many brands to start with product concepts.

| Measure           | Item:Item:SGZT22090102 Top dia: 80mm Bottom dia: 75mm Height: 90mm Weight: 250g Capcity: 310ml |
|-------------------|------------------------------------------------------------------------------------------------|
|                   | Normal packing,Individual gift box, PVC box, window box, color box, white box, etc             |
|                   | Within 35 days after the sample and order confirmed                                            |
| Payment term      | 30% deposit by T/T in advance and the balance against the copy of B/L                          |
| Shipment          | By sea,by air,by Express and your shipping agent is acceptable                                 |
| Usage<br>Occasion | Home decor,Wedding Decoration,Wedding Favors,Decoration enhancement                            |