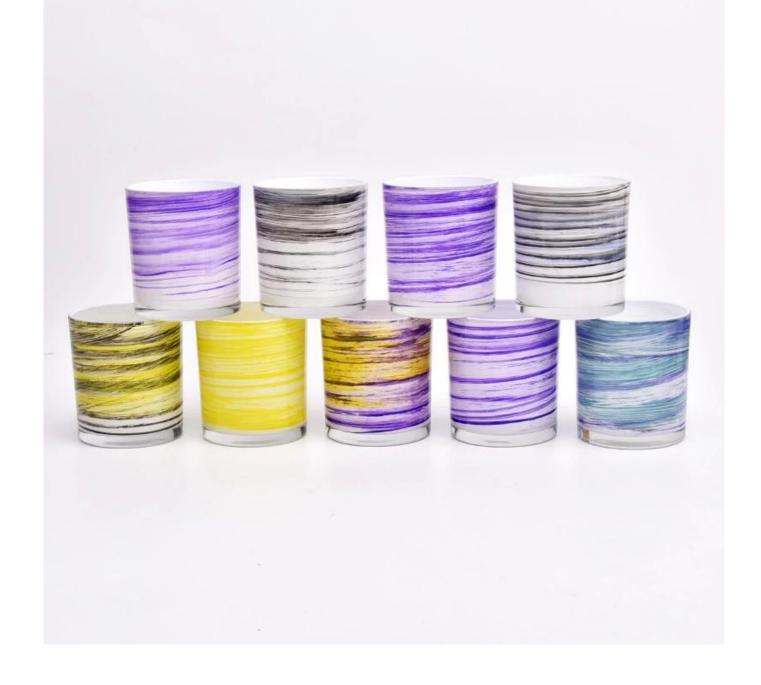

# **Colorful printing glass candle jars 10oz candle holder**

Sunny Glasswares not only places  $\operatorname{OEM}$  /  $\operatorname{ODM}$  orders, but also helps many brands to start with product concepts.

| Measure           | Item:Item:SGZT22090102 Top dia: 80mm Bottom dia: 75mm Height: 90mm Weight: 250g Capcity: 310ml |
|-------------------|------------------------------------------------------------------------------------------------|
|                   | Normal packing,Individual gift box, PVC box, window box, color box, white box, etc             |
|                   | Within 35 days after the sample and order confirmed                                            |
| Payment term      | 30% deposit by T/T in advance and the balance against the copy of B/L                          |
| Shipment          | By sea,by air,by Express and your shipping agent is acceptable                                 |
| Usage<br>Occasion | Home decor,Wedding Decoration,Wedding Favors,Decoration enhancement                            |