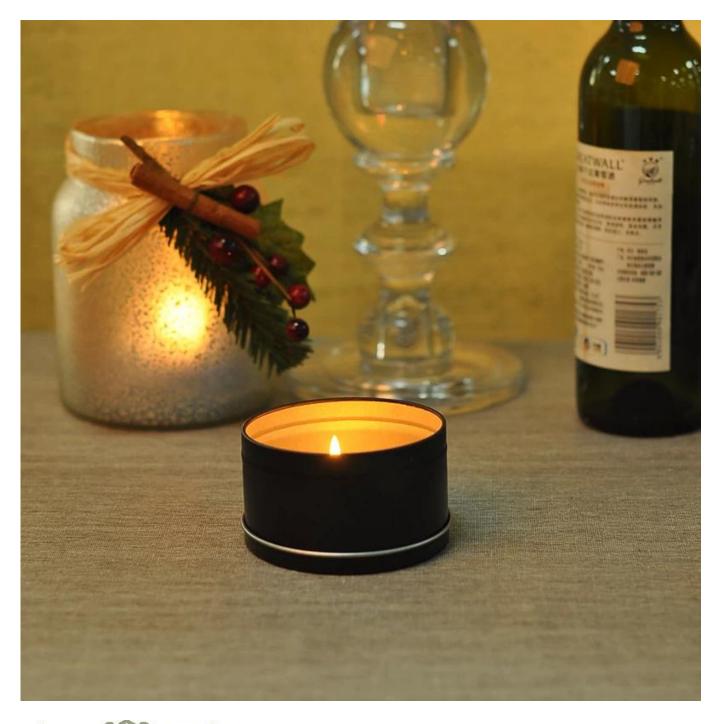

## Black tin candle holder candle holder with lid

| Product Details |                     |                                                                                                                                                                                                                                                             |
|-----------------|---------------------|-------------------------------------------------------------------------------------------------------------------------------------------------------------------------------------------------------------------------------------------------------------|
|                 | ltme No             | SGQH15010804                                                                                                                                                                                                                                                |
|                 | Size                | 83*80*44mm                                                                                                                                                                                                                                                  |
|                 | Weight              | 30g                                                                                                                                                                                                                                                         |
|                 | Item Name           | Black tin candle holder candle holder with lid                                                                                                                                                                                                              |
|                 | Finish              | color spray and electroplating with laser carver, Any customized is available                                                                                                                                                                               |
|                 | Sample              | 7days                                                                                                                                                                                                                                                       |
|                 | Terms of<br>payment | 30% deposit by T/T in advance and the balance after showing copy of L/C                                                                                                                                                                                     |
|                 | Certification       | ASTM Test (for candle holder)                                                                                                                                                                                                                               |
|                 | For your<br>choice  | <ol> <li>Any logo printing on glass body</li> <li>Any color painted, frosted, electroplating, logo laser<br/>for the finish</li> <li>Special packing like shrink wrap, color gift box,<br/>white box etc</li> <li>Any shape, size meet your need</li> </ol> |