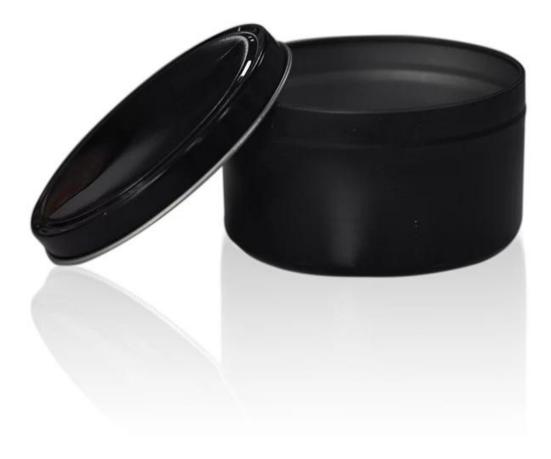

## Black tin candle holder candle holder with lid

| Product Details |                     |                                                                                                                                                                                                                                                             |
|-----------------|---------------------|-------------------------------------------------------------------------------------------------------------------------------------------------------------------------------------------------------------------------------------------------------------|
|                 | ltme No             | SGQH15010804                                                                                                                                                                                                                                                |
|                 | Size                | 83*80*44mm                                                                                                                                                                                                                                                  |
|                 | Weight              | 30g                                                                                                                                                                                                                                                         |
|                 | Item Name           | Black tin candle holder candle holder with lid                                                                                                                                                                                                              |
|                 | Finish              | color spray and electroplating with laser carver, Any customized is available                                                                                                                                                                               |
|                 | Sample              | 7days                                                                                                                                                                                                                                                       |
|                 | Terms of<br>payment | 30% deposit by T/T in advance and the balance after showing copy of L/C                                                                                                                                                                                     |
|                 | Certification       | ASTM Test (for candle holder)                                                                                                                                                                                                                               |
|                 | For your<br>choice  | <ol> <li>Any logo printing on glass body</li> <li>Any color painted, frosted, electroplating, logo laser<br/>for the finish</li> <li>Special packing like shrink wrap, color gift box,<br/>white box etc</li> <li>Any shape, size meet your need</li> </ol> |