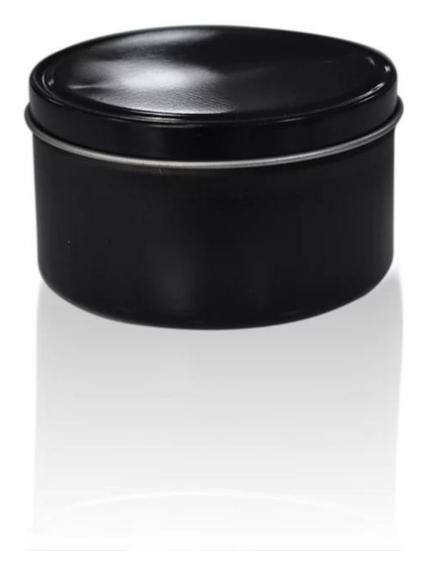

## Black tin candle holder candle holder with lid

| Product Details |                     |                                                                                                                                                                                                                                                             |
|-----------------|---------------------|-------------------------------------------------------------------------------------------------------------------------------------------------------------------------------------------------------------------------------------------------------------|
|                 | ltme No             | SGQH15010804                                                                                                                                                                                                                                                |
|                 | Size                | 83*80*44mm                                                                                                                                                                                                                                                  |
|                 | Weight              | 30g                                                                                                                                                                                                                                                         |
|                 | Item Name           | Black tin candle holder candle holder with lid                                                                                                                                                                                                              |
|                 | Finish              | color spray and electroplating with laser carver, Any customized is available                                                                                                                                                                               |
|                 | Sample              | 7days                                                                                                                                                                                                                                                       |
|                 | Terms of<br>payment | 30% deposit by T/T in advance and the balance after showing copy of L/C                                                                                                                                                                                     |
|                 | Certification       | ASTM Test (for candle holder)                                                                                                                                                                                                                               |
|                 | For your<br>choice  | <ol> <li>Any logo printing on glass body</li> <li>Any color painted, frosted, electroplating, logo laser<br/>for the finish</li> <li>Special packing like shrink wrap, color gift box,<br/>white box etc</li> <li>Any shape, size meet your need</li> </ol> |