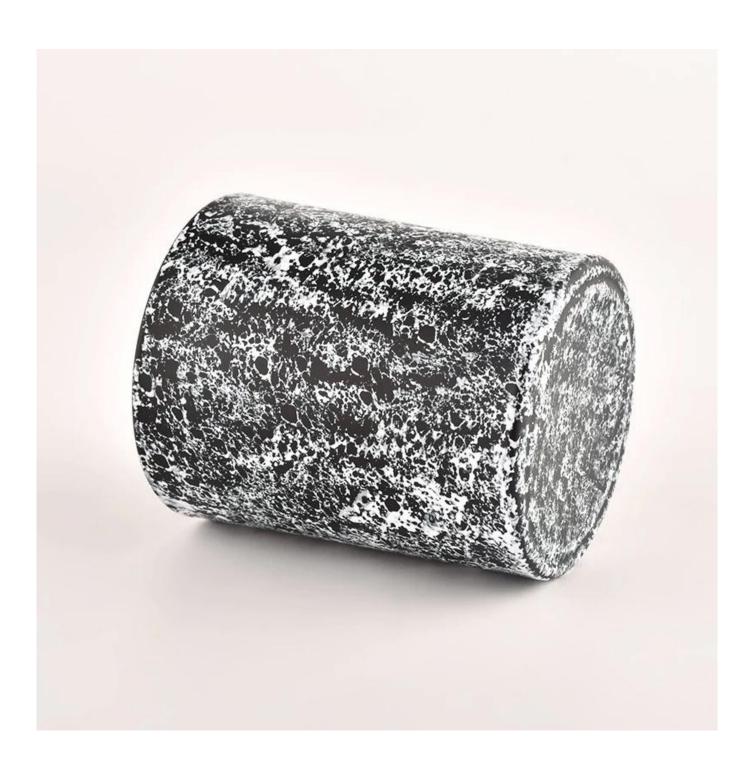

## 300ml frosty glass candle holder black candle jars for home decor

Sunny Glasswares not only places OEM / ODM orders, but also helps many brands to start with product concepts.

| Measure           | Item:SGHL22012325<br>Top dia:80mm<br>Bottom dia∏74mm<br>Height∏90mm<br>Weight∏290g |
|-------------------|------------------------------------------------------------------------------------|
|                   | Capacity:300ML                                                                     |
| Packing           | Normal packing,Individual gift box, PVC box, window box, color box, white box, etc |
| Delivery time     | Within 35 days after the sample and order confirmed                                |
| Payment term      | 30% deposit by T/T in advance and the balance against the copy of B/L              |
| Shipment          | By sea,by air,by Express and your shipping agent is acceptable                     |
| Usage<br>Occasion | Home decor,Wedding Decoration,Wedding Favors,Decoration enhancement                |