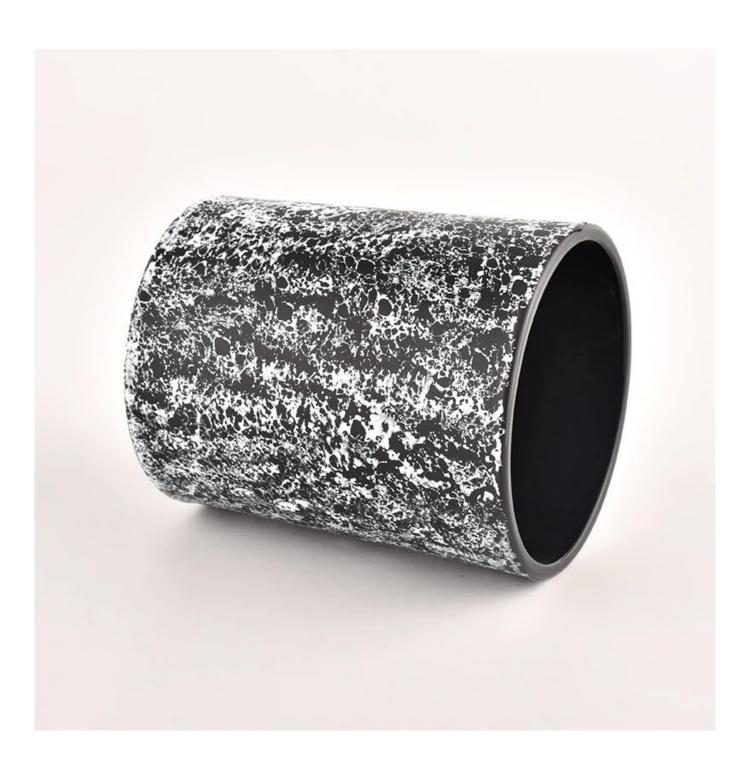

## 300ml frosty glass candle holder black candle jars for home decor

Sunny Glasswares not only places OEM / ODM orders, but also helps many brands to start with product concepts.

| Measure           | Item:SGHL22012325<br>Top dia:80mm<br>Bottom dia∏74mm<br>Height∏90mm<br>Weight∏290g |
|-------------------|------------------------------------------------------------------------------------|
|                   | Capacity:300ML                                                                     |
| Packing           | Normal packing,Individual gift box, PVC box, window box, color box, white box, etc |
| Delivery time     | Within 35 days after the sample and order confirmed                                |
| Payment term      | 30% deposit by T/T in advance and the balance against the copy of B/L              |
| Shipment          | By sea,by air,by Express and your shipping agent is acceptable                     |
| Usage<br>Occasion | Home decor,Wedding Decoration,Wedding Favors,Decoration enhancement                |