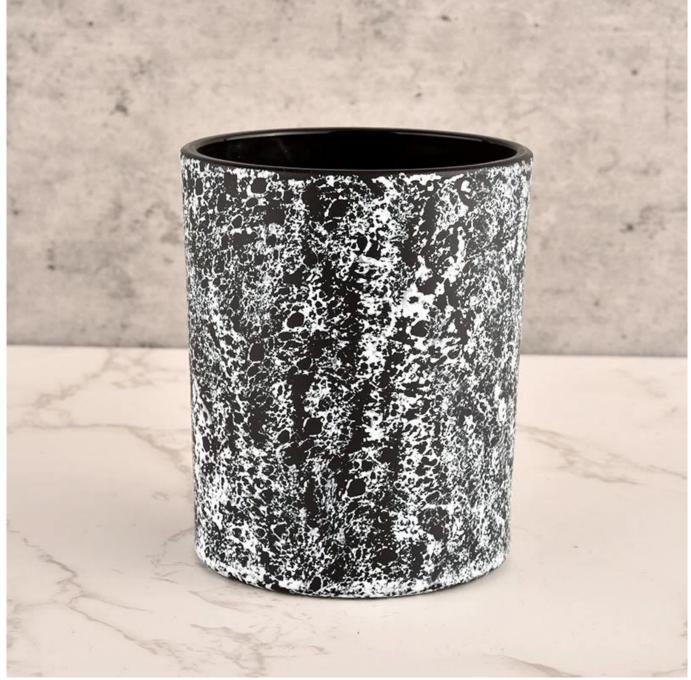

## 300ml frosty glass candle holder black candle jars for home decor

Sunny Glasswares not only places OEM / ODM orders, but also helps many brands to start with product concepts.

| Measure           | Item:SGHL22012325<br>Top dia:80mm<br>Bottom dia∏74mm<br>Height∏90mm<br>Weight∏290g |
|-------------------|------------------------------------------------------------------------------------|
|                   | Capacity:300ML                                                                     |
| Packing           | Normal packing,Individual gift box, PVC box, window box, color box, white box, etc |
| Delivery time     | Within 35 days after the sample and order confirmed                                |
| Payment term      | 30% deposit by T/T in advance and the balance against the copy of B/L              |
| Shipment          | By sea,by air,by Express and your shipping agent is acceptable                     |
| Usage<br>Occasion | Home decor,Wedding Decoration,Wedding Favors,Decoration enhancement                |