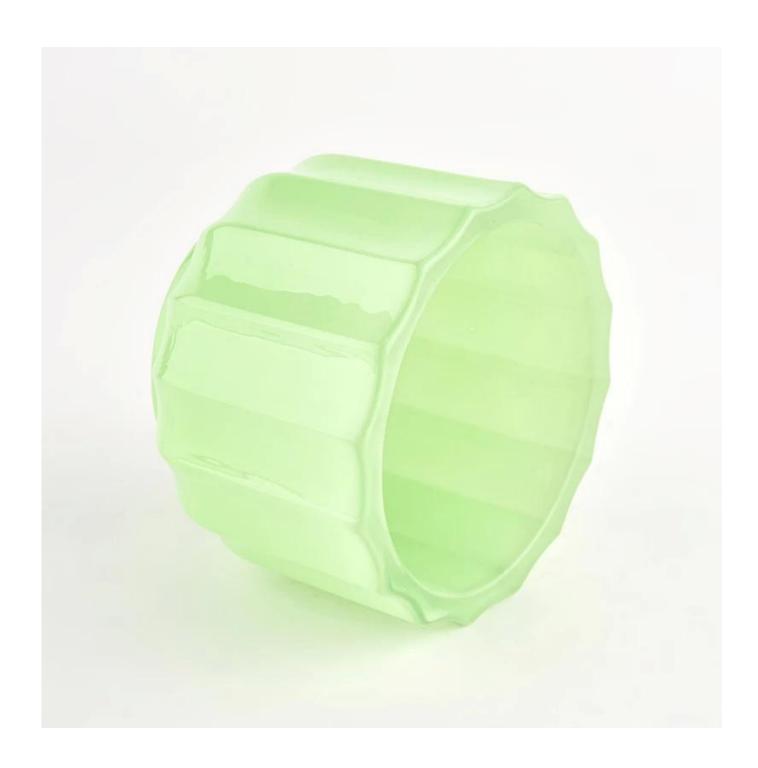

## 11oz pumpkin glass candle vessels for Halloween

## Product deskRippe

| Produktname         | 11oz pumpkin glass candle vessels for Halloween                                                           |
|---------------------|-----------------------------------------------------------------------------------------------------------|
| Probe Zeit          | 5 days if there is a shape and size of the glass     15 days if you need new shapes and glass size        |
| Messen              | Item NO: SGXF22012013 Top dia:106mm Bottom dia:73mm Height:76mm Thickness:9.1mm Weight:439g Capcity:390ml |
| Verpackung          | Normal packaging, individual gift box, pvc box, window box, color box, white box, etc.                    |
| Lieferung Zeit      | Confirmed within 35 days of evidence and order                                                            |
| Zahlung<br>Ausdruck | 30% deposit from T/T in advance and the remaining amount with respect to the copy of B/L                  |
| Übertragung         | At sea, Air, according to Express and your shipping representative is acceptable                          |
| Event of use        | Residential culture, wedding decoration, wedding lessons, decorative improvement,                         |