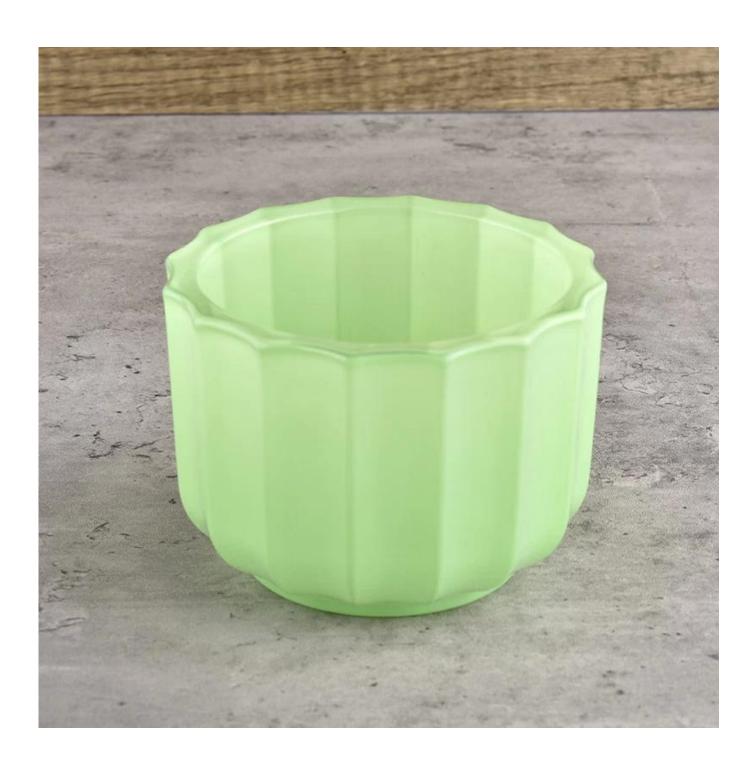

## 11oz pumpkin glass candle vessels for Halloween

## Product deskRippe

| Produktname         | 11oz pumpkin glass candle vessels for Halloween                                                           |
|---------------------|-----------------------------------------------------------------------------------------------------------|
| Probe Zeit          | 5 days if there is a shape and size of the glass     15 days if you need new shapes and glass size        |
| Messen              | Item NO: SGXF22012013 Top dia:106mm Bottom dia:73mm Height:76mm Thickness:9.1mm Weight:439g Capcity:390ml |
| Verpackung          | Normal packaging, individual gift box, pvc box, window box, color box, white box, etc.                    |
| Lieferung Zeit      | Confirmed within 35 days of evidence and order                                                            |
| Zahlung<br>Ausdruck | 30% deposit from T/T in advance and the remaining amount with respect to the copy of B/L                  |
| Übertragung         | At sea, Air, according to Express and your shipping representative is acceptable                          |
| Event of use        | Residential culture, wedding decoration, wedding lessons, decorative improvement,                         |