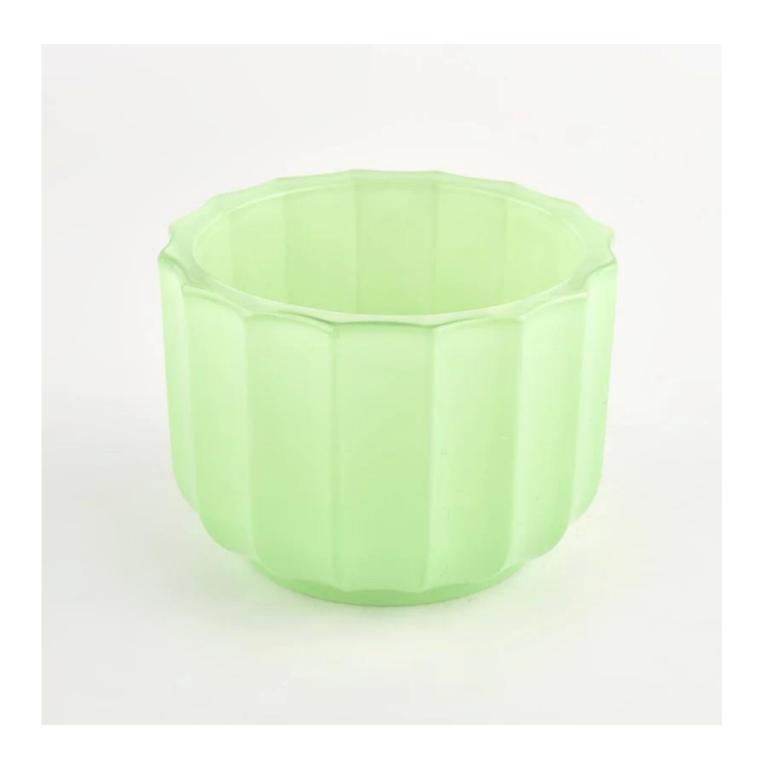

## 11oz pumpkin glass candle vessels for Halloween

## Product deskRippe

| Produktname         | 11oz pumpkin glass candle vessels for Halloween                                                           |
|---------------------|-----------------------------------------------------------------------------------------------------------|
| Probe Zeit          | 5 days if there is a shape and size of the glass     15 days if you need new shapes and glass size        |
| Messen              | Item NO: SGXF22012013 Top dia:106mm Bottom dia:73mm Height:76mm Thickness:9.1mm Weight:439g Capcity:390ml |
| Verpackung          | Normal packaging, individual gift box, pvc box, window box, color box, white box, etc.                    |
| Lieferung Zeit      | Confirmed within 35 days of evidence and order                                                            |
| Zahlung<br>Ausdruck | 30% deposit from T/T in advance and the remaining amount with respect to the copy of B/L                  |
| Übertragung         | At sea, Air, according to Express and your shipping representative is acceptable                          |
| Event of use        | Residential culture, wedding decoration, wedding lessons, decorative improvement,                         |