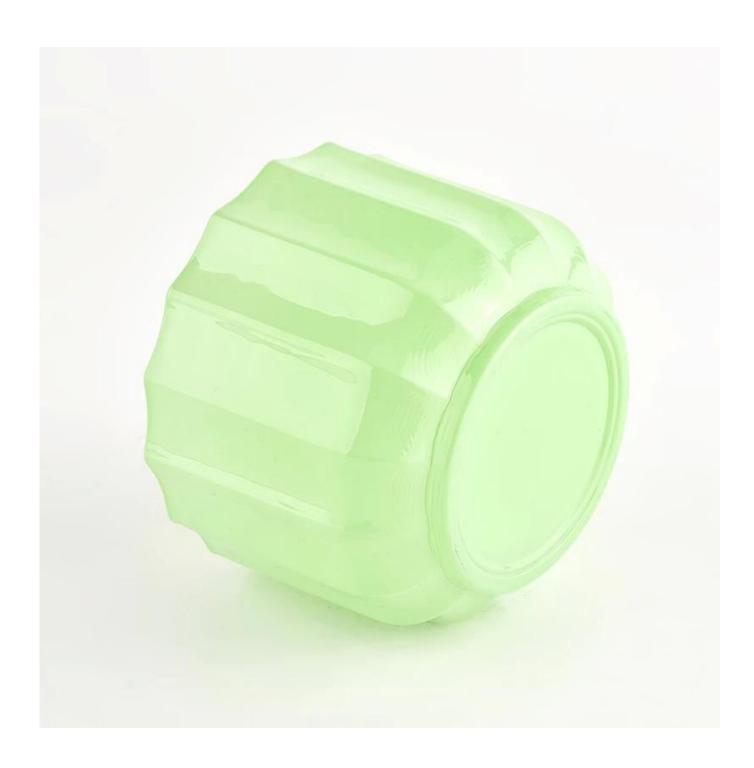

## 11oz pumpkin glass candle vessels for Halloween

## Product deskRippe

| Produktname         | 11oz pumpkin glass candle vessels for Halloween                                                           |
|---------------------|-----------------------------------------------------------------------------------------------------------|
| Probe Zeit          | 5 days if there is a shape and size of the glass     15 days if you need new shapes and glass size        |
| Messen              | Item NO: SGXF22012013 Top dia:106mm Bottom dia:73mm Height:76mm Thickness:9.1mm Weight:439g Capcity:390ml |
| Verpackung          | Normal packaging, individual gift box, pvc box, window box, color box, white box, etc.                    |
| Lieferung Zeit      | Confirmed within 35 days of evidence and order                                                            |
| Zahlung<br>Ausdruck | 30% deposit from T/T in advance and the remaining amount with respect to the copy of B/L                  |
| Übertragung         | At sea, Air, according to Express and your shipping representative is acceptable                          |
| Event of use        | Residential culture, wedding decoration, wedding lessons, decorative improvement,                         |