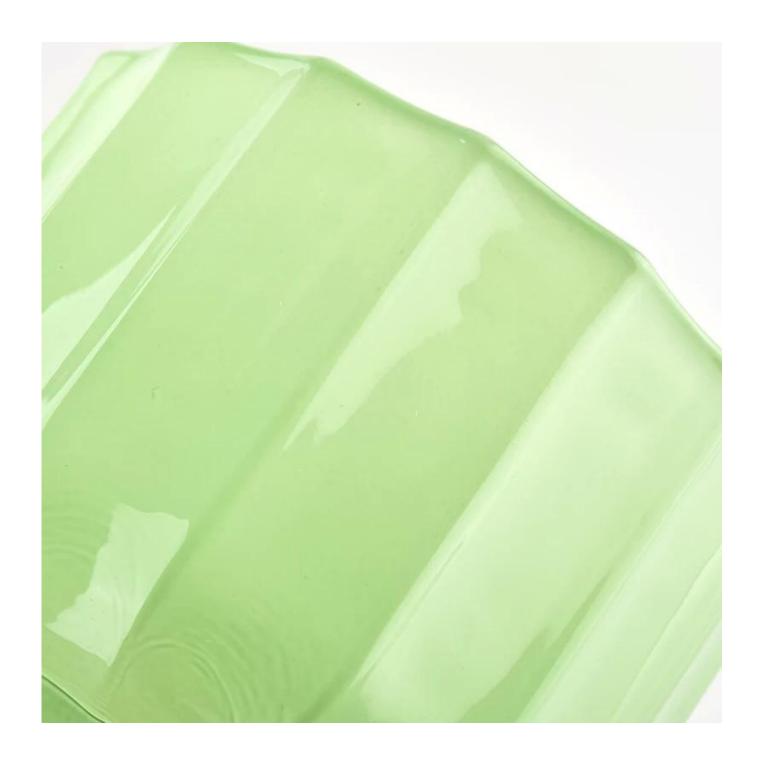

## 11oz pumpkin glass candle vessels for Halloween

## Product deskRippe

| Produktname         | 11oz pumpkin glass candle vessels for Halloween                                                           |
|---------------------|-----------------------------------------------------------------------------------------------------------|
| Probe Zeit          | 5 days if there is a shape and size of the glass     15 days if you need new shapes and glass size        |
| Messen              | Item NO: SGXF22012013 Top dia:106mm Bottom dia:73mm Height:76mm Thickness:9.1mm Weight:439g Capcity:390ml |
| Verpackung          | Normal packaging, individual gift box, pvc box, window box, color box, white box, etc.                    |
| Lieferung Zeit      | Confirmed within 35 days of evidence and order                                                            |
| Zahlung<br>Ausdruck | 30% deposit from T/T in advance and the remaining amount with respect to the copy of B/L                  |
| Übertragung         | At sea, Air, according to Express and your shipping representative is acceptable                          |
| Event of use        | Residential culture, wedding decoration, wedding lessons, decorative improvement,                         |