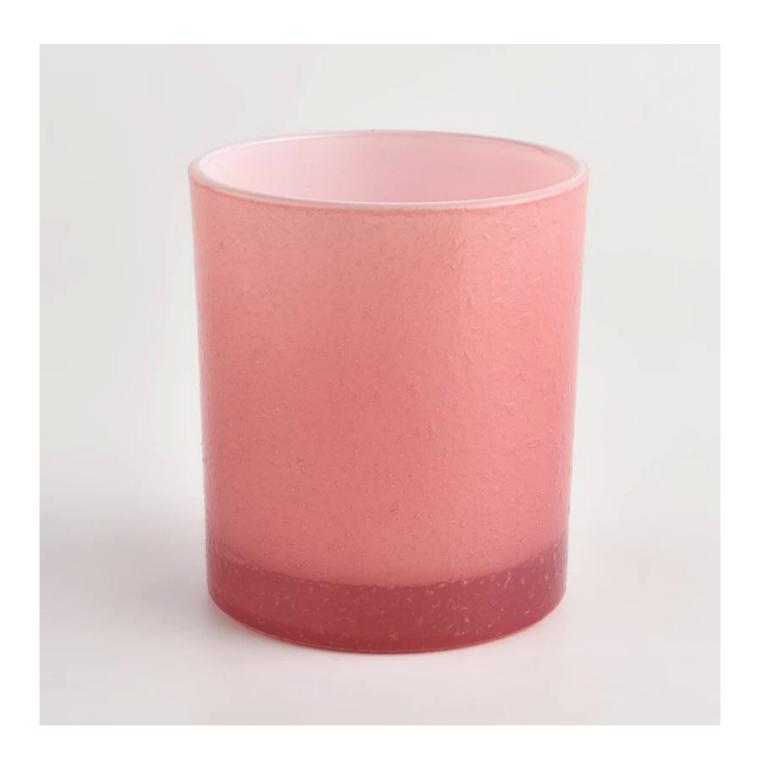

## 10oz glass candle vessel red candle holder manufacturer

Sunny Glassware not only places OEM / ODM orders, but also helps many brands to start with product concepts.

Why choose Sunny.

| Produktname | 10oz glass candle vessel red candle holder<br>manufacturer |
|-------------|------------------------------------------------------------|
|-------------|------------------------------------------------------------|

| Probe Zeit      | 1. 5 giorni se c'è forma e dimensione del vetro     |
|-----------------|-----------------------------------------------------|
|                 | 2. 15 days, if you need new shapes and sizes glass  |
| Messen          | Item:SGHL22022304                                   |
|                 | Top dia: 80mm                                       |
|                 | Bottom dia∏74mm                                     |
|                 | Height∏90mm                                         |
|                 | Weight <sub>□</sub> 297g                            |
|                 | Capacity:310ml                                      |
| Verpackung      | Normal packing,Individual gift box, PVC box,        |
|                 | window box, color box, white box, etc               |
| Lieferung Zeit  | Within 35 days after the sample and order           |
|                 | confirmed                                           |
| Zahlung Begriff | 30% deposit by T/T in advance and the balance       |
|                 | against the copy of B/L                             |
| Sendung         | By sea,by air,by Express and your shipping agent is |
|                 | acceptable                                          |
| Usage Occasion  | Home decor,Wedding Decoration,Wedding               |
|                 | Favors, Decoration enhancement                      |