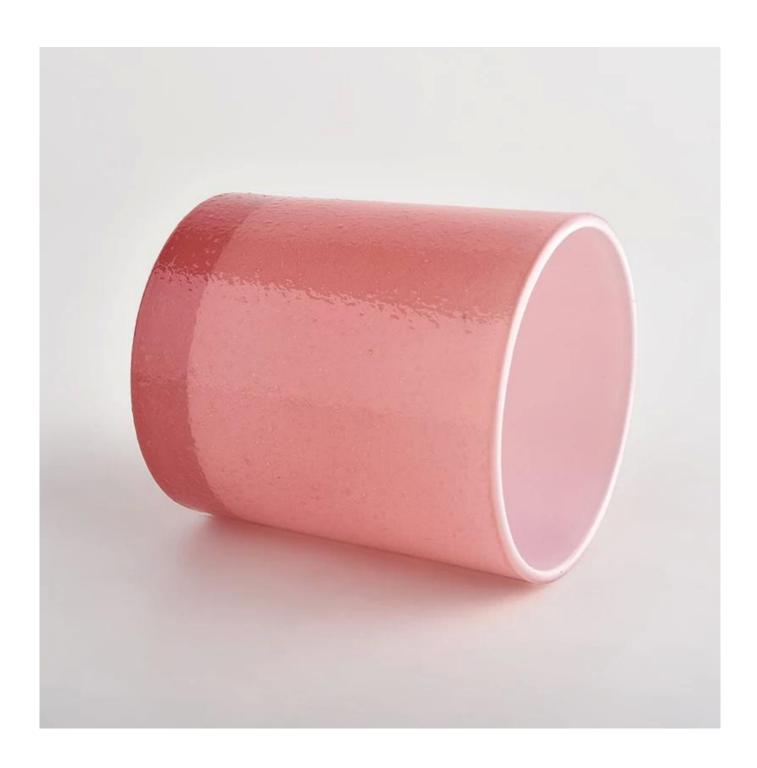

## 10oz glass candle vessel red candle holder manufacturer

Sunny Glassware not only places OEM / ODM orders, but also helps many brands to start with product concepts.

Why choose Sunny.

| Produktname | 10oz glass candle vessel red candle holder<br>manufacturer |
|-------------|------------------------------------------------------------|
|-------------|------------------------------------------------------------|

| Probe Zeit      | 1. 5 giorni se c'è forma e dimensione del vetro     |
|-----------------|-----------------------------------------------------|
|                 | 2. 15 days, if you need new shapes and sizes glass  |
| Messen          | Item:SGHL22022304                                   |
|                 | Top dia: 80mm                                       |
|                 | Bottom dia∏74mm                                     |
|                 | Height∏90mm                                         |
|                 | Weight <sub>□</sub> 297g                            |
|                 | Capacity:310ml                                      |
| Verpackung      | Normal packing,Individual gift box, PVC box,        |
|                 | window box, color box, white box, etc               |
| Lieferung Zeit  | Within 35 days after the sample and order           |
|                 | confirmed                                           |
| Zahlung Begriff | 30% deposit by T/T in advance and the balance       |
|                 | against the copy of B/L                             |
| Sendung         | By sea,by air,by Express and your shipping agent is |
|                 | acceptable                                          |
| Usage Occasion  | Home decor,Wedding Decoration,Wedding               |
|                 | Favors, Decoration enhancement                      |