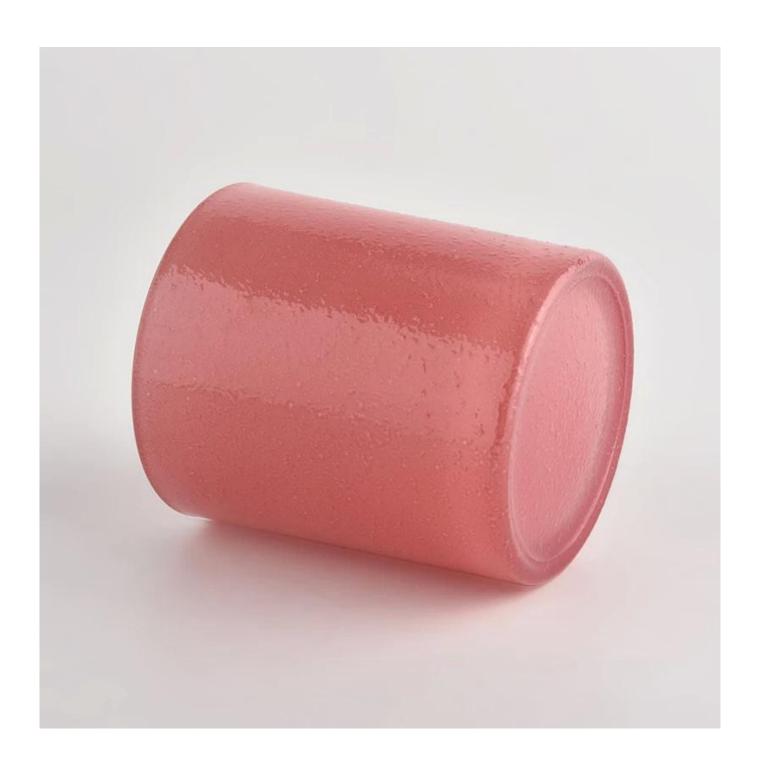

## 10oz glass candle vessel red candle holder manufacturer

Sunny Glassware not only places OEM / ODM orders, but also helps many brands to start with product concepts.

Why choose Sunny.

| Produktname | 10oz glass candle vessel red candle holder<br>manufacturer |
|-------------|------------------------------------------------------------|
|-------------|------------------------------------------------------------|

| Probe Zeit      | 1. 5 giorni se c'è forma e dimensione del vetro     |
|-----------------|-----------------------------------------------------|
|                 | 2. 15 days, if you need new shapes and sizes glass  |
| Messen          | Item:SGHL22022304                                   |
|                 | Top dia: 80mm                                       |
|                 | Bottom dia∏74mm                                     |
|                 | Height∏90mm                                         |
|                 | Weight <sub>□</sub> 297g                            |
|                 | Capacity:310ml                                      |
| Verpackung      | Normal packing,Individual gift box, PVC box,        |
|                 | window box, color box, white box, etc               |
| Lieferung Zeit  | Within 35 days after the sample and order           |
|                 | confirmed                                           |
| Zahlung Begriff | 30% deposit by T/T in advance and the balance       |
|                 | against the copy of B/L                             |
| Sendung         | By sea,by air,by Express and your shipping agent is |
|                 | acceptable                                          |
| Usage Occasion  | Home decor,Wedding Decoration,Wedding               |
|                 | Favors, Decoration enhancement                      |