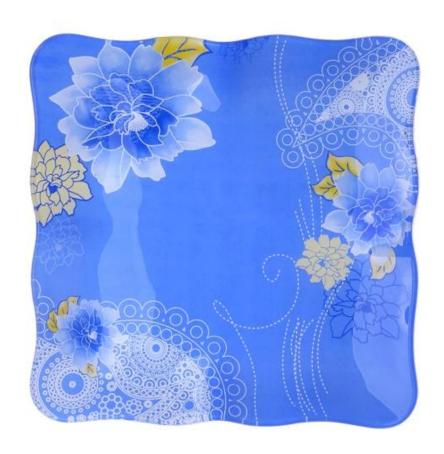

|
|                  | 4. Competitive price and quality                                         |
|                  | 5. meet FDA test and food grade                                          |
|                  | 1. Any logo printing on the glass body.                                  |
| For your choices | 2.Any color painted ,frost, electro plate, pattern laser carver for the  |
|                  | finish;                                                                  |
|                  | 3. Special package like shrink wrap, color gift box, white gift box etc: |
|                  | 4. Open new mould for the glass, wood, plastic or metal as you like      |
|                  | 5. Different size and shapes meet your needs.                            |

## **Product Show:**



## **Company Show:**



## **Factory show:**



**Related product:** 



For more machine made glass plate or any glassware please visit our website: http://www.okcandle.com/

Or contact us:

Michelle Lai,

 $Tel \square + 86 755 25643425$ 

Skype: sunnyglassware 30

Email:sales30@sunnyglassware.com