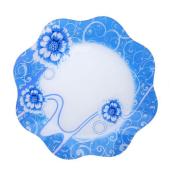

|
|                  | 5. meet FDA test and food grade                                          |
|                  | 1. Any logo printing on the glass body.                                  |
| For your choices | 2.Any color painted ,frost, electro plate, pattern laser carver for the  |
|                  | finish;                                                                  |
|                  | 3. Special package like shrink wrap, color gift box, white gift box etc: |
|                  | 4. Open new mould for the glass, wood, plastic or metal as you like      |
|                  | 5. Different size and shapes meet your needs.                            |

## **Product Show:**



## **Company Show:**



## **Factory show:**



**Related product:** 



For more machine made glass plate or any glassware please visit our website: http://www.okcandle.com/

Or contact us:

Michelle Lai,

 $Tel \square + 86 755 25643425$ 

Skype: sunnyglassware 30

Email:sales30@sunnyglassware.com