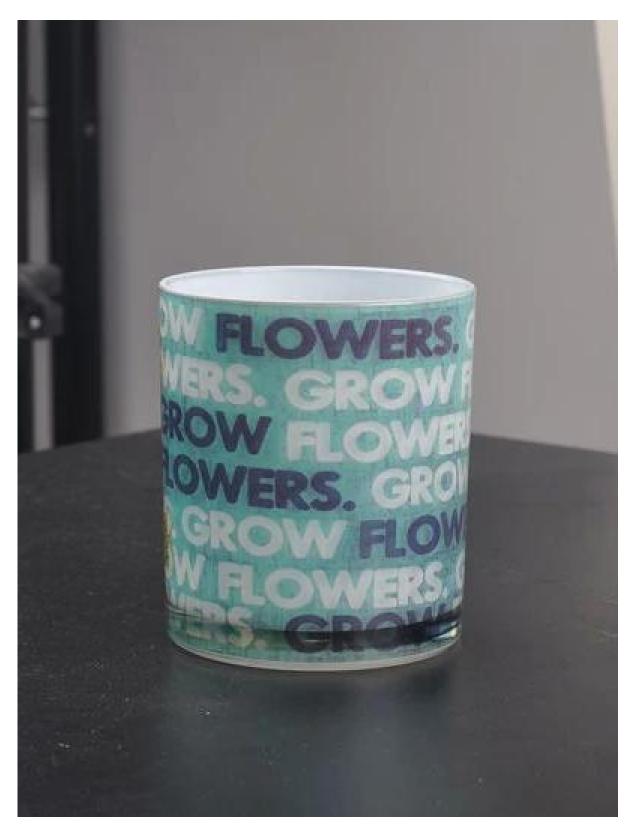

## **Product Details:**

| Item No          | SGPC009                                                                                                                                                                                                                                                                                                                           |
|------------------|-----------------------------------------------------------------------------------------------------------------------------------------------------------------------------------------------------------------------------------------------------------------------------------------------------------------------------------|
| Samples time     | 1. 5 days if at exit shaped and size of glass.                                                                                                                                                                                                                                                                                    |
|                  | 2.15 days if need new shape or size of glass.                                                                                                                                                                                                                                                                                     |
| Delivery time    | Within 35 days after the sample and order confirmed                                                                                                                                                                                                                                                                               |
| Payment terms    | 30% deposit by T/T in advance and the balance against the copy of B/L.                                                                                                                                                                                                                                                            |
| Shipment         | By sea, by air, by Express and your shipping agent are acceptable.                                                                                                                                                                                                                                                                |
| Product Features | <ol> <li>The logo and color is baked in 580 celsius temperature, pure &amp; poison less.</li> <li>The mouth of cup is carefully polished to ensure comfortable for using.</li> <li>Carving, gold-rim, decal or embossed craft, exquisite&amp; elegant.</li> <li>Our product could pass the SGS, FDA, BV and LFGB test.</li> </ol> |
| Your choices     | <ol> <li>Special package like shrink wrap, color gift box, white gift box etc.</li> <li>Open new mould for the glass, wood, plastic or metal as you like</li> <li>Different size and shapes meet your needs.</li> </ol>                                                                                                           |

**Product Photo** 

**Company Show:** 