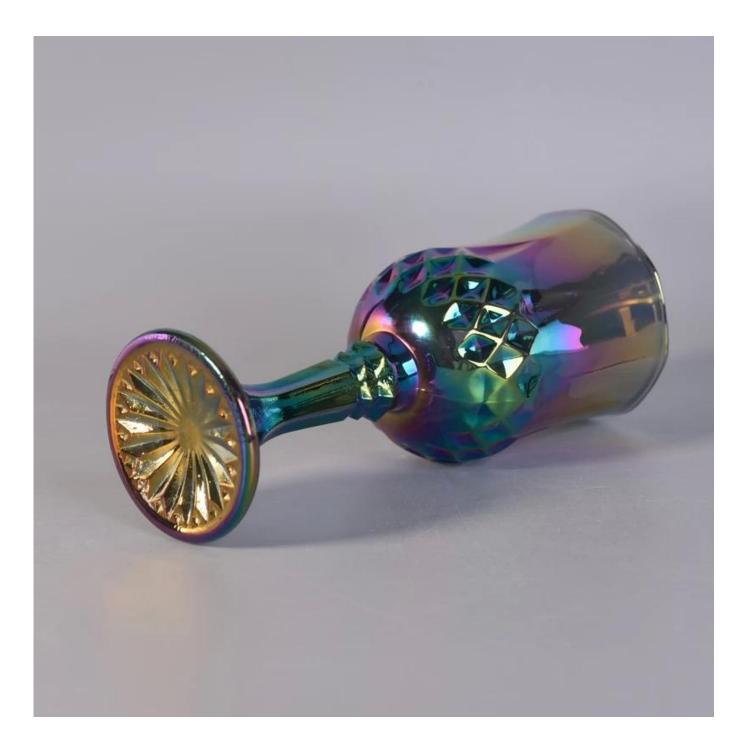

## hot sale wholesale flute wine glass cups

| Item Name       | hot sale wholesale flute wine glass cups                                                                                                                                                              |
|-----------------|-------------------------------------------------------------------------------------------------------------------------------------------------------------------------------------------------------|
| Item No.        | SGLYP17042426                                                                                                                                                                                         |
| Size            | Item No:SGLYP17042426<br>Top dia[]72mm<br>Bottom dia[]61mm<br>Height[]180mm<br>Weight[]308g<br>Capacity[]196ml<br>MOQ:3000pcs                                                                         |
| Brand name      | Sunny Glassware                                                                                                                                                                                       |
| Sample time     | <ol> <li>5 days to exist in the shape and size of the products</li> <li>15 days if you need new shape and size of products</li> </ol>                                                                 |
| Packing         | Security packaging normal 24pcs / 36pcs / 48pcs per carton etc. export with egg divider                                                                                                               |
| Моq             | 10,000pcs                                                                                                                                                                                             |
| Delivery time   | Within 35 days after order confirmed                                                                                                                                                                  |
| Payment terms   | 30% deposit by T / T in advance, the balance after showing the copy of B / L $$                                                                                                                       |
| Product Feature | <ol> <li>High quality and competitive prices</li> <li>Meet FDA, SGS, LFGB test etc.</li> <li>Eco-friendly</li> <li>Widely applies to wedding, party, house, bar etc.</li> <li>Machine made</li> </ol> |