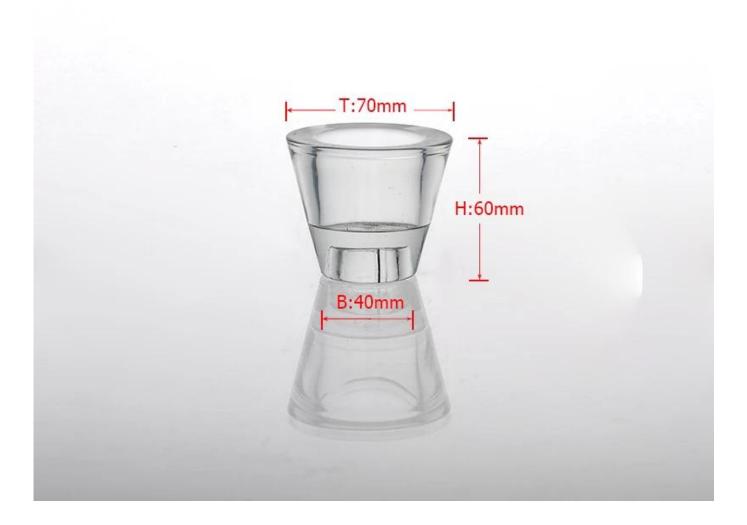

| E Produ          | Ict Details Every day is summy day                                                                                                                                                                                                                                                                                                                                 |
|------------------|--------------------------------------------------------------------------------------------------------------------------------------------------------------------------------------------------------------------------------------------------------------------------------------------------------------------------------------------------------------------|
| Item No.         | SG14122405                                                                                                                                                                                                                                                                                                                                                         |
| Material         | Hight white glass                                                                                                                                                                                                                                                                                                                                                  |
| Process          | Machine made                                                                                                                                                                                                                                                                                                                                                       |
| Samples time     | <ol> <li>5 days if at exist shaped and size of glass</li> <li>15 days if need new shape or size of glass</li> </ol>                                                                                                                                                                                                                                                |
| Packing          | Normal packing,6 pcs into inner box, 72 pcs per carton                                                                                                                                                                                                                                                                                                             |
| Product Capacity | 500,000~1,000,000 pcs per month                                                                                                                                                                                                                                                                                                                                    |
| Delivery time    | Within 35 days after the sample and order confirmed                                                                                                                                                                                                                                                                                                                |
| Payment terms    | 30% deposit by T/T in advance and the balance against the copy of B/L                                                                                                                                                                                                                                                                                              |
| Shipment         | By sea, by air, by Express and your shipping agent is acceptable                                                                                                                                                                                                                                                                                                   |
| Product Features | <ol> <li>Machine made glass tealight candle holder with high quality</li> <li>Suitable for used in hotel, home, etc.</li> <li>It is eco-friendly</li> <li>Meet FDA test &amp; CA 65 test</li> </ol>                                                                                                                                                                |
| For your choices | <ol> <li>Different designs and sizes for choice</li> <li>Any color painted, frost, electroplate, pattern laser carver processing</li> <li>Special package like shrink wrap, color gift box, white gift box etc.</li> <li>We have exclusive workers for quality control</li> <li>We have professional workshop and warehouse to ensure the delivery time</li> </ol> |