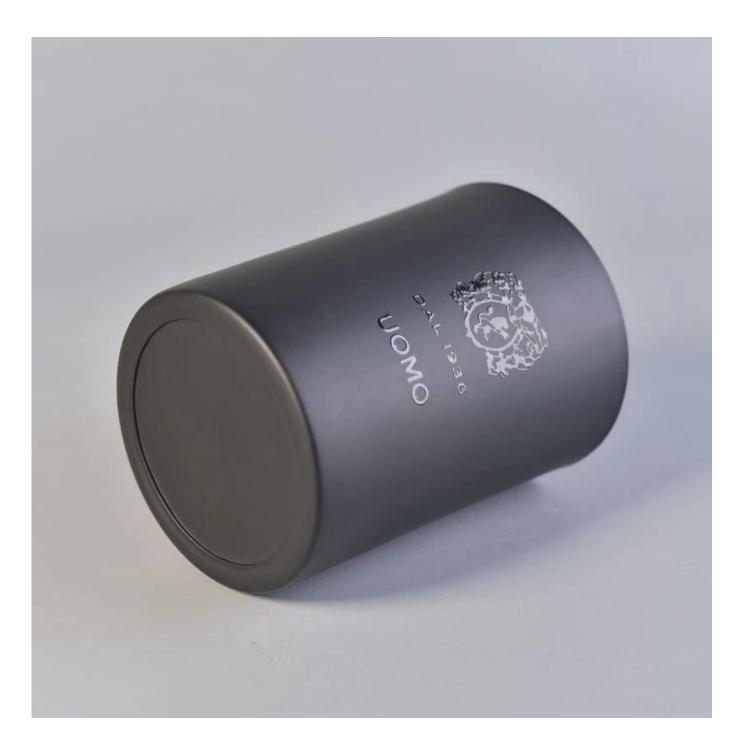

## **Luxury Matte Black Glass Candle Holders**

| All Marian       |                                                                                                                                                                                                                                                     |
|------------------|-----------------------------------------------------------------------------------------------------------------------------------------------------------------------------------------------------------------------------------------------------|
| Product Details  |                                                                                                                                                                                                                                                     |
| Itme No          | SG88100Y                                                                                                                                                                                                                                            |
| Size             | Top dia: 88mm<br>Bottom dia: 80mm<br>Height: 100mm<br>Weight: 394 g<br>Capacity: 395 ml                                                                                                                                                             |
| color            | Any color printing on glass are available                                                                                                                                                                                                           |
| Material         | Glass                                                                                                                                                                                                                                               |
| Sample           | 7days                                                                                                                                                                                                                                               |
| Terms of payment | 30% deposit by T/T in advance and the balance after showing copy of L/C                                                                                                                                                                             |
| Certification    | ASTM Test (for candle holder)                                                                                                                                                                                                                       |
| For your choice  | <ol> <li>Any logo printing on glass body</li> <li>Any color painted, frosted, electroplating, logo laser for the finish</li> <li>Special packing like shrink wrap, color gift box, white box etc</li> <li>Any shape, size meet your need</li> </ol> |