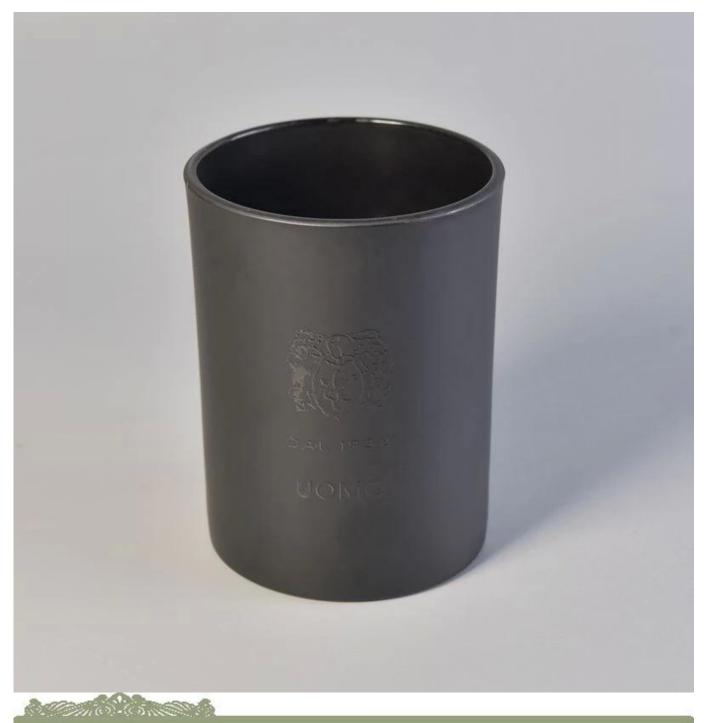

## **Luxury Matte Black Glass Candle Holders**

| All Marian       |                                                                                                                                                                                                                                                     |
|------------------|-----------------------------------------------------------------------------------------------------------------------------------------------------------------------------------------------------------------------------------------------------|
| Product Details  |                                                                                                                                                                                                                                                     |
| Itme No          | SG88100Y                                                                                                                                                                                                                                            |
| Size             | Top dia: 88mm<br>Bottom dia: 80mm<br>Height: 100mm<br>Weight: 394 g<br>Capacity: 395 ml                                                                                                                                                             |
| color            | Any color printing on glass are available                                                                                                                                                                                                           |
| Material         | Glass                                                                                                                                                                                                                                               |
| Sample           | 7days                                                                                                                                                                                                                                               |
| Terms of payment | 30% deposit by T/T in advance and the balance after showing copy of L/C                                                                                                                                                                             |
| Certification    | ASTM Test (for candle holder)                                                                                                                                                                                                                       |
| For your choice  | <ol> <li>Any logo printing on glass body</li> <li>Any color painted, frosted, electroplating, logo laser for the finish</li> <li>Special packing like shrink wrap, color gift box, white box etc</li> <li>Any shape, size meet your need</li> </ol> |