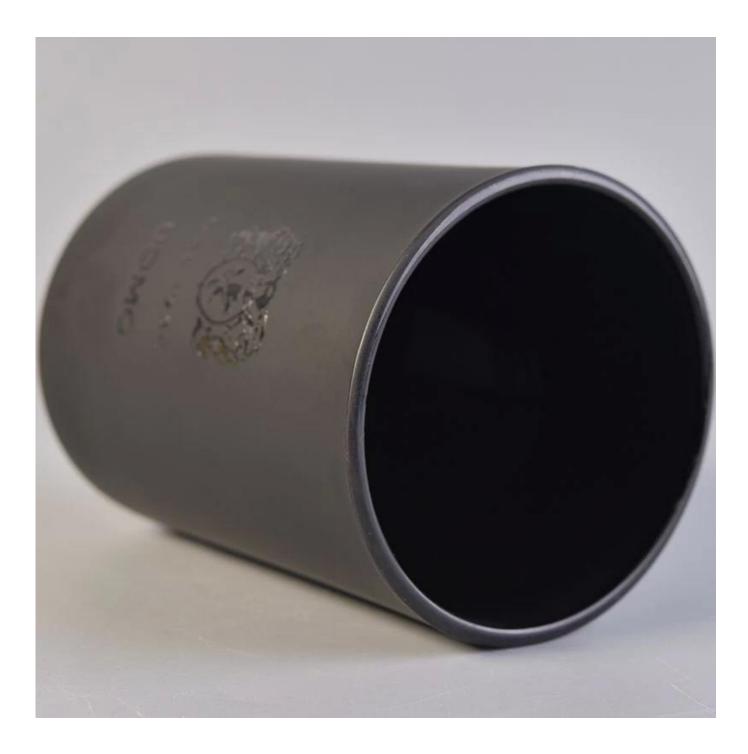

## **Luxury Matte Black Glass Candle Holders**

| All Marian       |                                                                                                                                                                                                                                                     |
|------------------|-----------------------------------------------------------------------------------------------------------------------------------------------------------------------------------------------------------------------------------------------------|
| Product Details  |                                                                                                                                                                                                                                                     |
| Itme No          | SG88100Y                                                                                                                                                                                                                                            |
| Size             | Top dia: 88mm<br>Bottom dia: 80mm<br>Height: 100mm<br>Weight: 394 g<br>Capacity: 395 ml                                                                                                                                                             |
| color            | Any color printing on glass are available                                                                                                                                                                                                           |
| Material         | Glass                                                                                                                                                                                                                                               |
| Sample           | 7days                                                                                                                                                                                                                                               |
| Terms of payment | 30% deposit by T/T in advance and the balance after showing copy of L/C                                                                                                                                                                             |
| Certification    | ASTM Test (for candle holder)                                                                                                                                                                                                                       |
| For your choice  | <ol> <li>Any logo printing on glass body</li> <li>Any color painted, frosted, electroplating, logo laser for the finish</li> <li>Special packing like shrink wrap, color gift box, white box etc</li> <li>Any shape, size meet your need</li> </ol> |