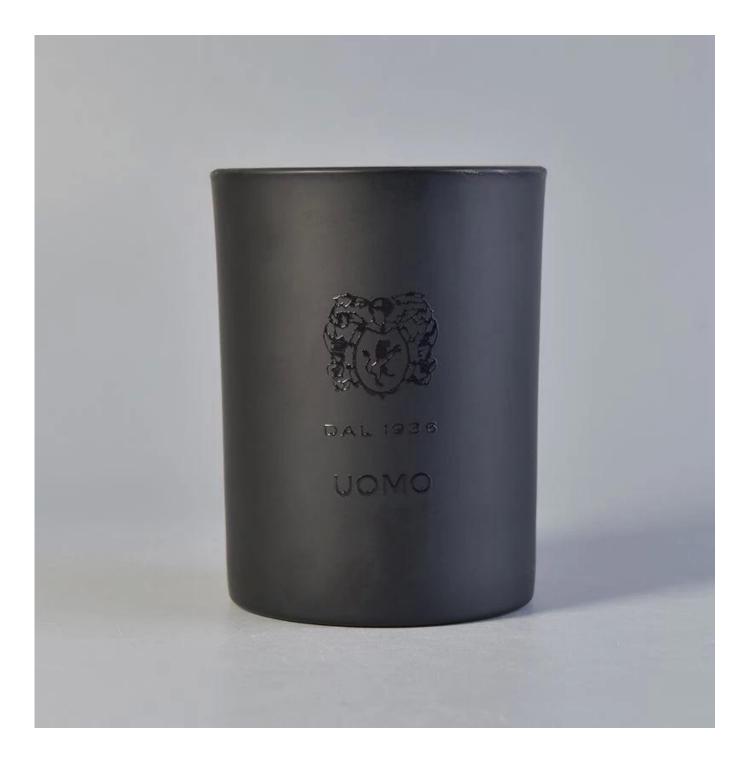

## **Luxury Matte Black Glass Candle Holders**

| All Marian       |                                                                                                                                                                                                                                                     |
|------------------|-----------------------------------------------------------------------------------------------------------------------------------------------------------------------------------------------------------------------------------------------------|
| Product Details  |                                                                                                                                                                                                                                                     |
| Itme No          | SG88100Y                                                                                                                                                                                                                                            |
| Size             | Top dia: 88mm<br>Bottom dia: 80mm<br>Height: 100mm<br>Weight: 394 g<br>Capacity: 395 ml                                                                                                                                                             |
| color            | Any color printing on glass are available                                                                                                                                                                                                           |
| Material         | Glass                                                                                                                                                                                                                                               |
| Sample           | 7days                                                                                                                                                                                                                                               |
| Terms of payment | 30% deposit by T/T in advance and the balance after showing copy of L/C                                                                                                                                                                             |
| Certification    | ASTM Test (for candle holder)                                                                                                                                                                                                                       |
| For your choice  | <ol> <li>Any logo printing on glass body</li> <li>Any color painted, frosted, electroplating, logo laser for the finish</li> <li>Special packing like shrink wrap, color gift box, white box etc</li> <li>Any shape, size meet your need</li> </ol> |