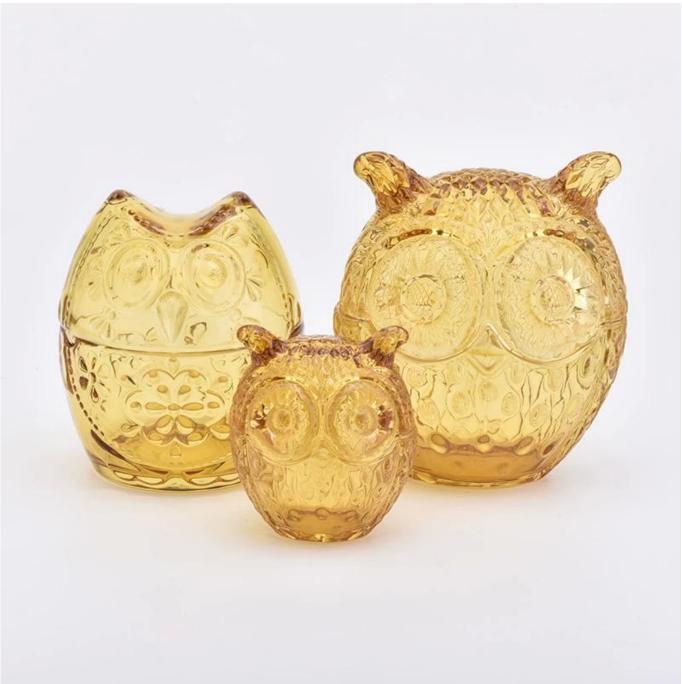

# Flexible size design can quickly expand your market

Top dia: 80mm Bottom dia: 75mm Height: 90mm Weight: 260g

Capacity: 295mlTop dia: 72mm

Bottom dia:37mm Height: 44mm Weight: 105g Capacity: 44ml

Lid:

dia:72mm Height:49mm Weight:90g

#### For you to choose

- 1. A variety of designs and sizes to choose from.
- 2. Any color painting, cutting, plating, laser model processing tool.
- 3. Special packaging for shrink film, color gift box, white gift box, etc.
- 4. We have quality control commissioners.
- 5. We have professional workshops and warehouses to ensure delivery time.