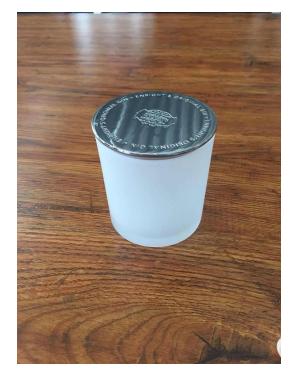

## **Engraved Logo Silver Metal Lids For Candle Jars**

#### Flexible size design allows your market to grow rapidly

item No:SGAP0001 Dia:88.5mm Height:10mm Weight:101g

MOQ:3000pcs

Custom designs and different sizes available

With our strong support, our customers are growing rapidly, from small labs to industry leaders.