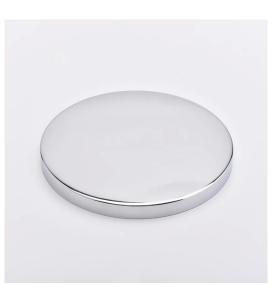

## **Engraved Logo Silver Metal Lids For Candle Jars**

#### Flexible size design allows your market to grow rapidly

item No:SGAP0001 Dia:88.5mm Height:10mm Weight:101g

MOQ:3000pcs

Custom designs and different sizes available

With our strong support, our customers are growing rapidly, from small labs to industry leaders.