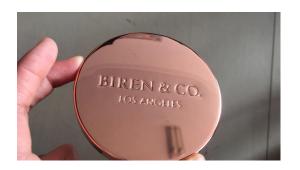

#### Flexible size design allows your market to grow rapidly

item No:SGAP0001 Dia:88.5mm Height:10mm Weight:101g

MOQ:3000pcs

Custom designs and different sizes available

With our strong support, our customers are growing rapidly, from small labs to industry leaders.