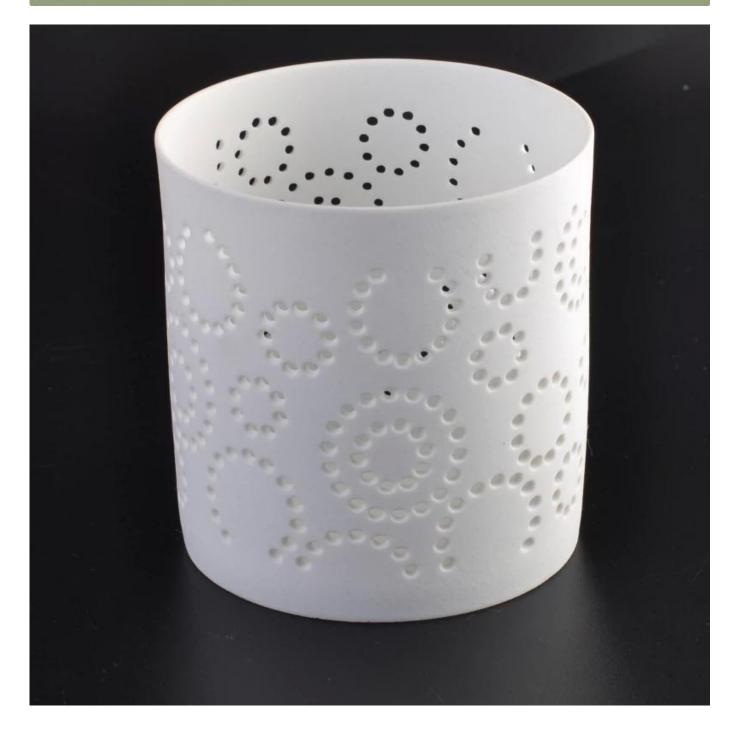

## **Colored hollowed-out ceramic candle holder**

# Product Details

| Item Name     | Customized hollowed-out ceramic candle holder                                           |  |
|---------------|-----------------------------------------------------------------------------------------|--|
| ltem No.      | SGJH16042041                                                                            |  |
| Size          | Top dia:81cm<br>Bottom dia:78cm<br>Height:55cm<br>Weight:64g                            |  |
| Brand name    | Sunny Glassware                                                                         |  |
| Packing       | Security packaging normal 24pcs / 36pcs / 48pcs per carton etc. export with egg divider |  |
| MOQ           | 2,000pcs                                                                                |  |
| Delivery time | Within 35 days after order confirmed                                                    |  |