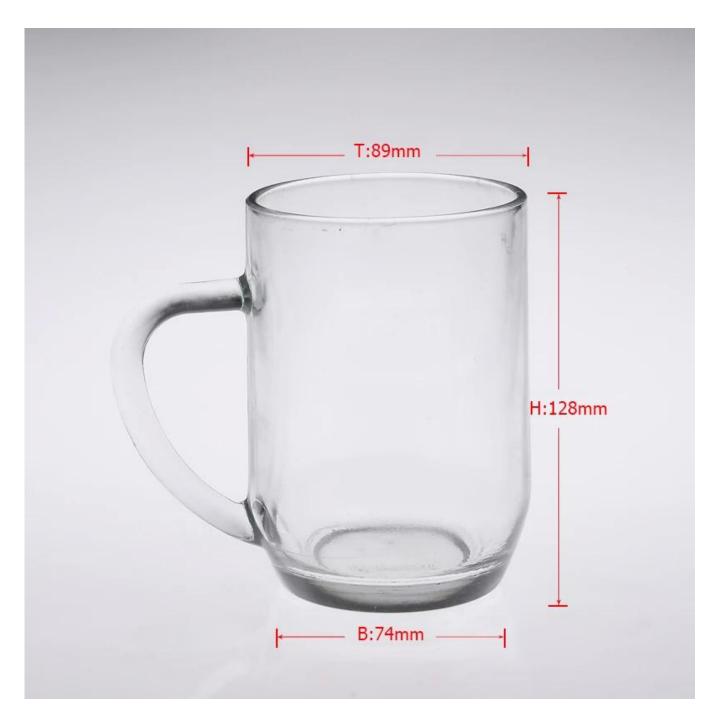

| 3. It is eco-friendly                                                      |
|                  | 4. Meet CE & FDA test & CA 65 test                                         |
|                  | 1. Different designs and sizes for choice                                  |
|                  | 2 .Any color painted, frost, electroplate, pattern laser carver processing |
| For your choices | 3. Special package like shrink wrap, color gift box, white gift box etc.   |
|                  | 4. We have exclusive workers for quality control                           |
|                  | 5. We have professional workshop and warehouse to ensure the delivery time |
|                  |                                                                            |

## **Product Photo:**



## **Related Products:**



hight white glass mug



clear water glass mug



wholesale glass mug

## **Company Show:**



**Factory Show:** 



For more **glass mug** or any glassware,

please visit our website: <a href="http://www.okcandle.com/">http://www.okcandle.com/</a>
Or here may help you know more about us: FAQ