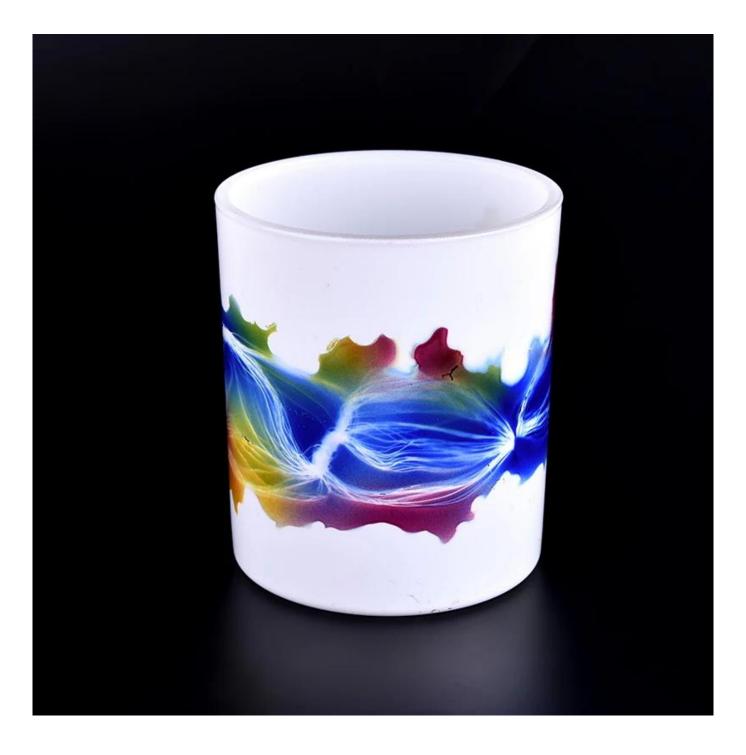

white glass candle holders with hand painted for 8oz candle filling

Award-winning team of designers has won the trust of many upscale brands like NEST Fragrance. The talented design team is unmatched in China.

## Product desk

| 000000000    | white glass candle holders with hand painted for 8oz candle filling                                                 |
|--------------|---------------------------------------------------------------------------------------------------------------------|
| 00000 0000   | <ol> <li>5 days if there is glass shape and size</li> <li>15 days if you need new shapes and sizes glass</li> </ol> |
|              | Item No.:SGHY22040805<br>Top dia:78mm<br>Bottom dia:73mm<br>Height:89mm<br>Weight:267g<br>Capacity:262ml            |
| Packaging    | Normal packaging, individual gift box, PVC box, window box, color box, white box, etc.                              |
| 00000 00000  | Confirmed within 35 days of the rehearsal and order                                                                 |
| 000000000000 | 30% deposit by T/T in advance and the remaining amount against the copy of B/L                                      |
|              | At sea, air, according to Express and your shipping representative is acceptable                                    |
| Usage event  | Residential culture, wedding decoration, wedding lectures, decorative improvement,                                  |