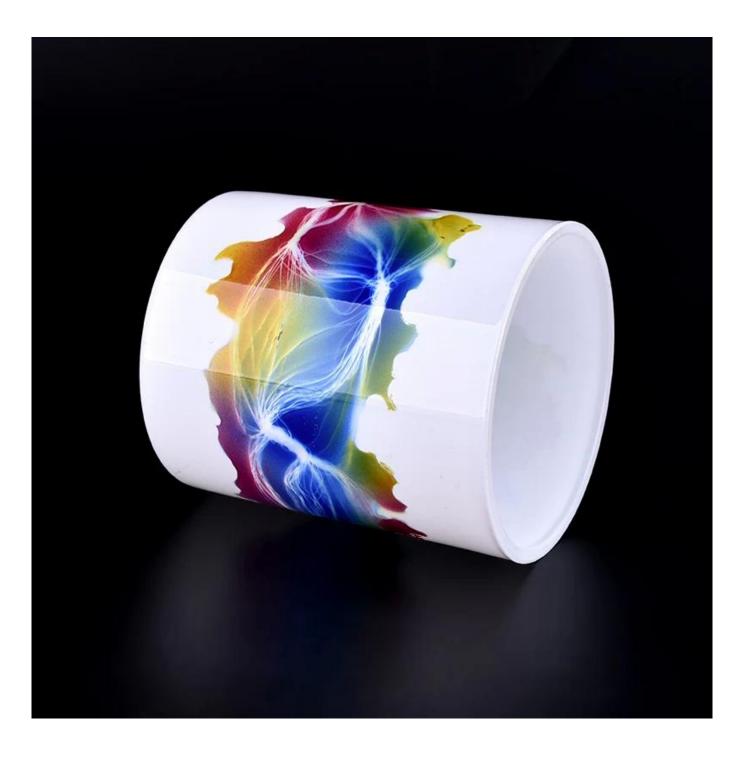

white glass candle holders with hand painted for 8oz candle filling

Award-winning team of designers has won the trust of many upscale brands like NEST Fragrance. The talented design team is unmatched in China.

## Product desk

| 000000000    | white glass candle holders with hand painted for 8oz candle filling                                                 |
|--------------|---------------------------------------------------------------------------------------------------------------------|
| 00000 0000   | <ol> <li>5 days if there is glass shape and size</li> <li>15 days if you need new shapes and sizes glass</li> </ol> |
|              | Item No.:SGHY22040805<br>Top dia:78mm<br>Bottom dia:73mm<br>Height:89mm<br>Weight:267g<br>Capacity:262ml            |
| Packaging    | Normal packaging, individual gift box, PVC box, window box, color box, white box, etc.                              |
| 00000 00000  | Confirmed within 35 days of the rehearsal and order                                                                 |
| 000000000000 | 30% deposit by T/T in advance and the remaining amount against the copy of B/L                                      |
|              | At sea, air, according to Express and your shipping representative is acceptable                                    |
| Usage event  | Residential culture, wedding decoration, wedding lectures, decorative improvement,                                  |