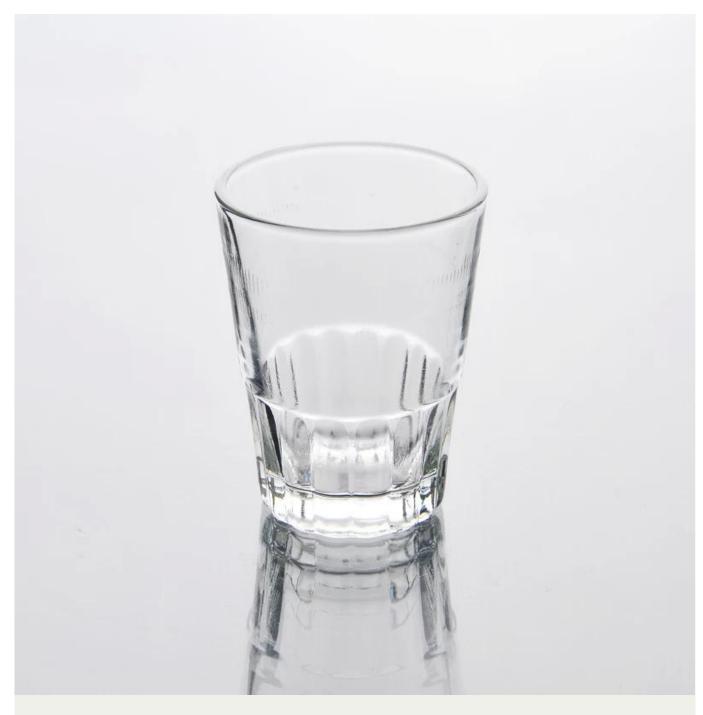

t Features | 2. Suitable for used in church, home, etc                                  |
|                  | 3. It is eco-friendly.                                                     |
|                  | 4. meet CE & FDA test & CA 65 test                                         |
|                  | Different designs and sizes for choice                                     |
|                  | 2 .Any color painted, frost, electroplate, pattern laser carver processing |
| For your choices | 3. Special package like shrink wrap, color gift box, white gift box etc    |
|                  | 4. We have exclusive workers for quality control                           |
|                  | 5. We have professional workshop and warehouse to ensure the delivery time |

## **Product Photo:**



## **Related Products:**







## **Company Show:**



**Factory Show:** 



For more **shot glass** or any glassware please visit our website: http://www.okcandle.com/
Or here may help you know more about us: **FAQ**