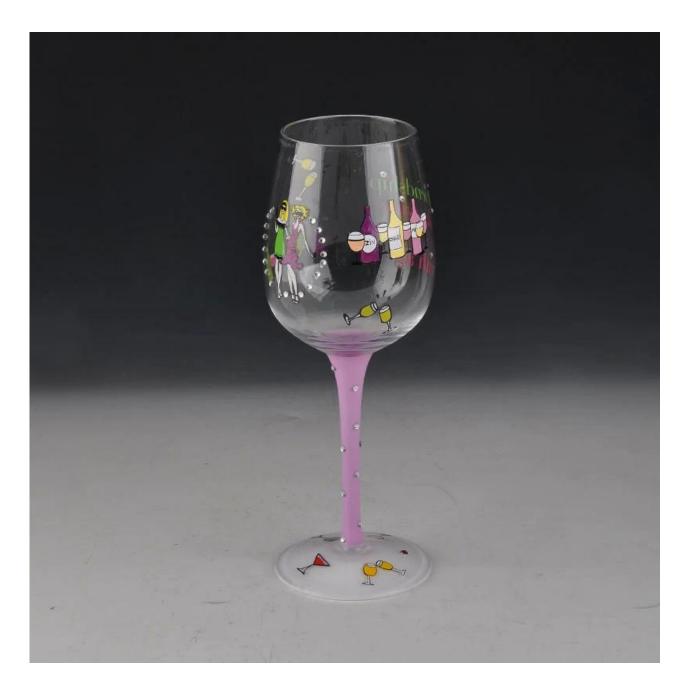

|
| Product Features | <ol> <li>Man made decanter</li> <li>Suitable for used in pub, hotel, restaurants, hotel,etc</li> <li>Professional Q/C for quality control</li> <li>Competitive price and quality</li> <li>Meet FDA test and food grade</li> </ol>                                                                                                                       |
| For your choices | <ol> <li>Any logo printing on the glass body</li> <li>Any color painted, frost, electroplate, pattern laser carver for the finish</li> <li>Special package like shrink wrap, color gift box, white gift box etc</li> <li>Open new mould for the glass, wood, plastic or metal as you like</li> <li>Different size and shapes meet your needs</li> </ol> |

### **Product show**



# Related product



Company show:



Factory show:



## About us:

### FAQ

For more information, please visit our website: www.okcandle.com