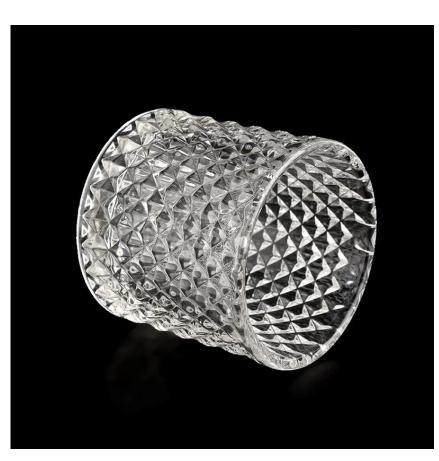

### luxury geo cut glass candle jar with glass lid 8oz

Sunny Glatwares not only places OEM / ODM orders, but also helps many brands to start with product concepts.

Why choose Sunny.

## Flexible dimensions design can expand rapidly your market

Item: SGKS22031102

:إناء

Top dia: 86mm Bottom dia: 86mm Height: 80mm Weight: 340g Capacity: 270ml

جفن العين: dia: 86mm Height: 66mm Weight: 117g