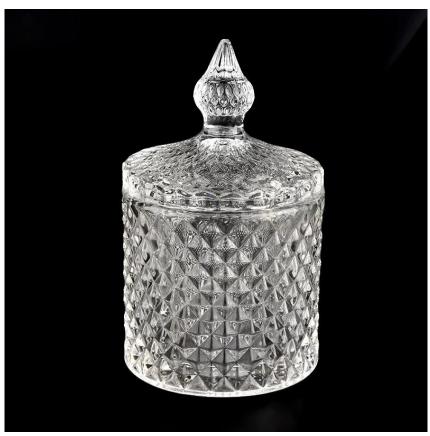

### luxury geo cut glass candle jar with glass lid 8oz

Sunny Glatwares not only places OEM / ODM orders, but also helps many brands to start with product concepts.

Why choose Sunny.

## Flexible dimensions design can expand rapidly your market

Item: SGKS22031102

:إناء

Top dia: 86mm Bottom dia: 86mm Height: 80mm Weight: 340g Capacity: 270ml

جفن العين: dia: 86mm Height: 66mm Weight: 117g