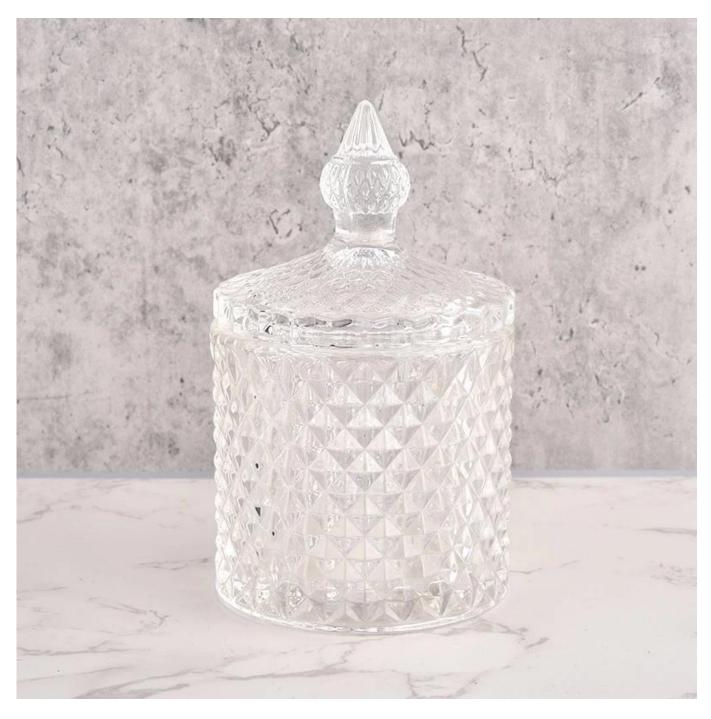

### luxury geo cut glass candle jar with glass lid 8oz

Sunny Glatwares not only places OEM / ODM orders, but also helps many brands to start with product concepts.

Why choose Sunny.

## Flexible dimensions design can expand rapidly your market

Item: SGKS22031102

:إناء

Top dia: 86mm Bottom dia: 86mm Height: 80mm Weight: 340g Capacity: 270ml

جفن العين: dia: 86mm Height: 66mm Weight: 117g

### مواصفات المنتج

- 1. High quality home decoration glass perfume bottle.
- 2. Suitable for use in hotels, weddings, etc.
- 3. Meet the functionality of the ASTM test product.