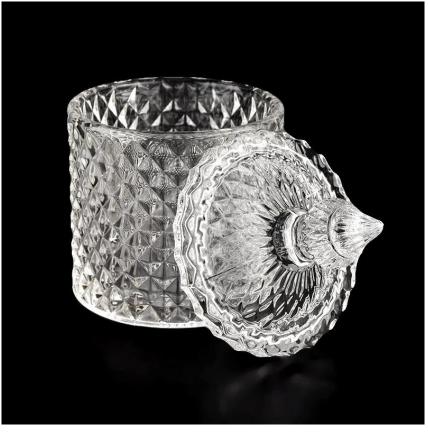

### luxury geo cut glass candle jar with glass lid 8oz

Sunny Glatwares not only places OEM / ODM orders, but also helps many brands to start with product concepts.

Why choose Sunny.

## Flexible dimensions design can expand rapidly your market

Item: SGKS22031102

:إناء

Top dia: 86mm Bottom dia: 86mm Height: 80mm Weight: 340g Capacity: 270ml

جفن العين: dia: 86mm Height: 66mm Weight: 117g