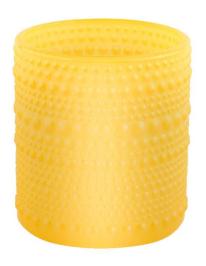

## Flexible size design can be expanded quickly Your market

Top DIA.: 73mm

Bottom diameter: 73mm

Height: 80mm. Capacity: 230ml. Weight: 226g

We translate your ideas into creative spices products, we sell yourself in the local market.