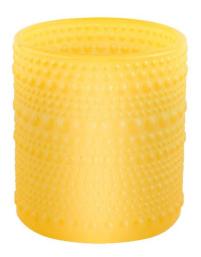

## Flexible size design can be expanded quickly Your market

Top DIA.: 73mm

Bottom diameter: 73mm

Height: 80mm. Capacity: 230ml. Weight: 226g

We translate your ideas into creative spices products, we sell yourself in the local market.