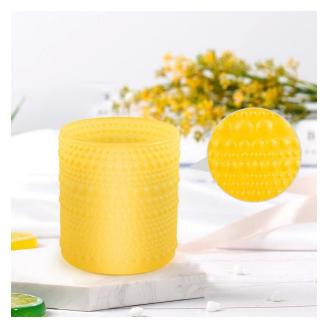

## Flexible size design can be expanded quickly Your market

Top DIA.: 73mm

Bottom diameter: 73mm

Height: 80mm. Capacity: 230ml. Weight: 226g

We translate your ideas into creative spices products, we sell yourself in the local market.