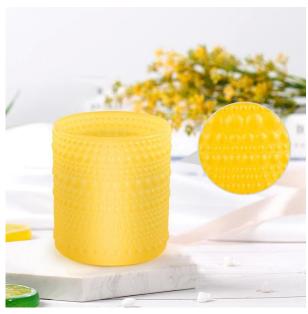

## Flexible size design can be expanded quickly Your market

Top DIA.: 73mm

Bottom diameter: 73mm

Height: 80mm. Capacity: 230ml. Weight: 226g

We translate your ideas into creative spices products, we sell yourself in the local market.