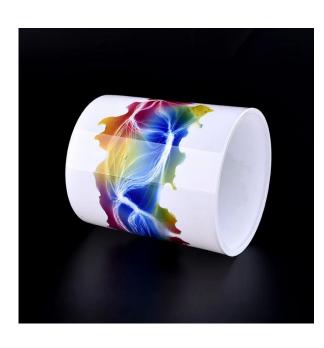

# Flexible dimensions design can expand rapidly your market SGHY22040805

Top dia: 78 mm Bottom dia: 73 mm Height: 89 mm Weight: 267 g Capcity: 262ml

MOQ: 5000 PCS

We transform your ideas into creative fragrant products and we sell ourselves on the local market.

### مواصفات المنتج

- 1. High quality home decoration glass perfume bottle.
- 2. Suitable for use in hotels, weddings, etc.
- 3. Meet the functionality of the ASTM test product.