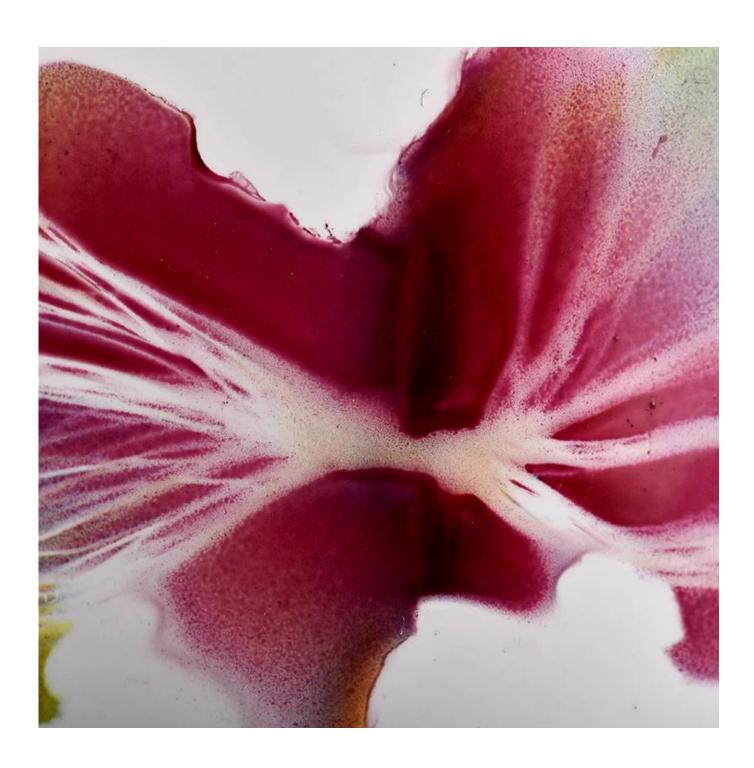

# Flexible dimensions design can expand rapidly your market SGHY22040805

Top dia: 78 mm Bottom dia: 73 mm Height: 89 mm Weight: 267 g Capcity: 262ml

MOQ: 5000 PCS

We transform your ideas into creative fragrant products and we sell ourselves on the local market.

### مواصفات المنتج

- 1. High quality home decoration glass perfume bottle.
- 2. Suitable for use in hotels, weddings, etc.
- 3. Meet the functionality of the ASTM test product.