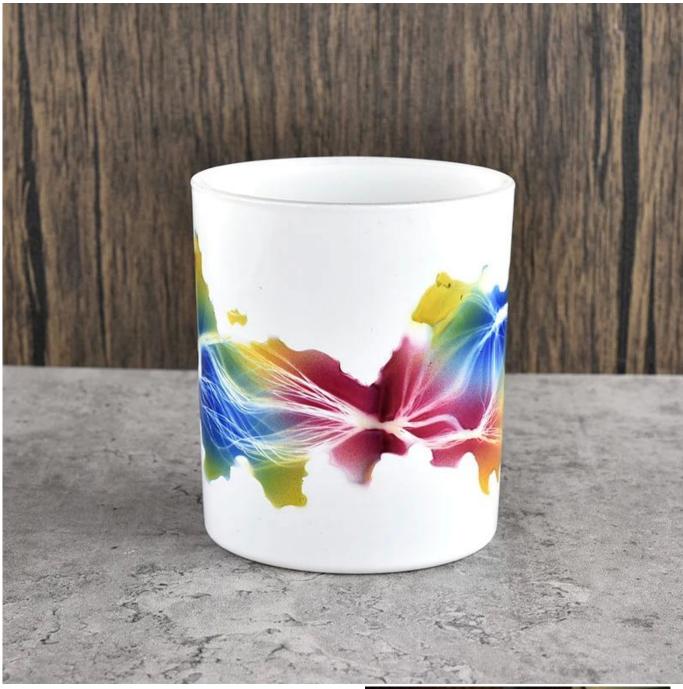

# Flexible dimensions design can expand rapidly your market SGHY22040805

Top dia: 78 mm Bottom dia: 73 mm Height: 89 mm Weight: 267 g Capcity: 262ml

MOQ: 5000 PCS

We transform your ideas into creative fragrant products and we sell ourselves on the local market.

### For you to choose

- 1. A variety of drawings and sizes to choose from.
- 2. Any color painting, cutting, plating, laser model processing tool.
- 3. Special packaging for shrink film, color gift box, white gift box, etc.
- 4. We have quality control commissors ويعد
- 5. We have workshops and professional warehouses to ensure delivery times.