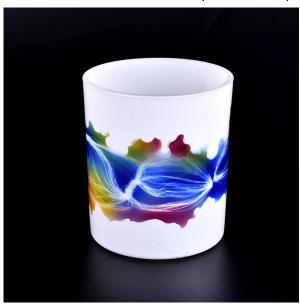

# Flexible dimensions design can expand rapidly your market SGHY22040805

Top dia: 78 mm Bottom dia: 73 mm Height: 89 mm Weight: 267 g Capcity: 262ml

MOQ: 5000 PCS

We transform your ideas into creative fragrant products and we sell ourselves on the local market.

### مواصفات المنتج

- 1. High quality home decoration glass perfume bottle.
- 2. Suitable for use in hotels, weddings, etc.
- 3. Meet the functionality of the ASTM test product.