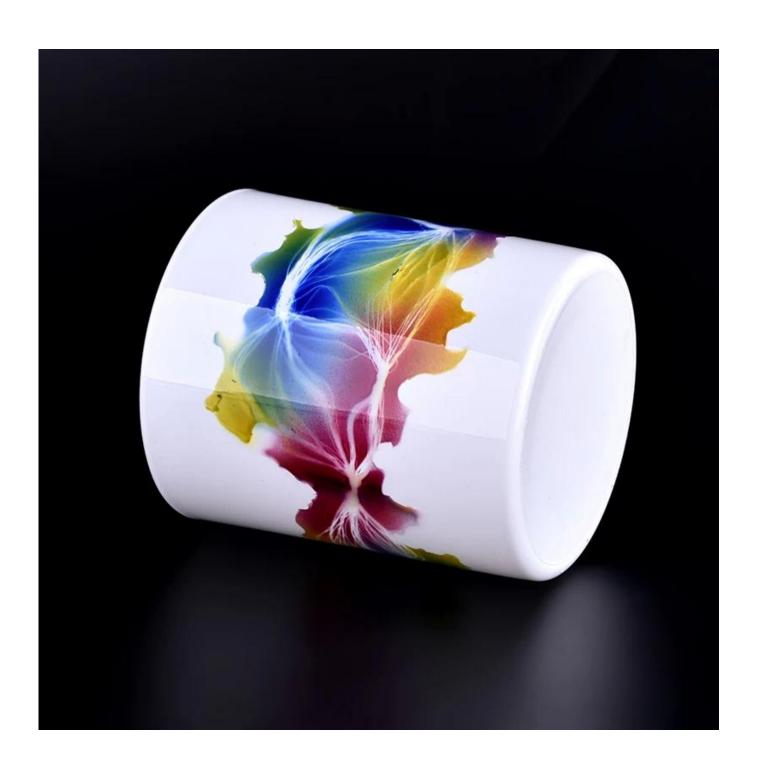

# Flexible dimensions design can expand rapidly your market SGHY22040805

Top dia: 78 mm Bottom dia: 73 mm Height: 89 mm Weight: 267 g Capcity: 262ml

MOQ: 5000 PCS

We transform your ideas into creative fragrant products and we sell ourselves on the local market.

### مواصفات المنتج

- 1. High quality home decoration glass perfume bottle.
- 2. Suitable for use in hotels, weddings, etc.
- 3. Meet the functionality of the ASTM test product.