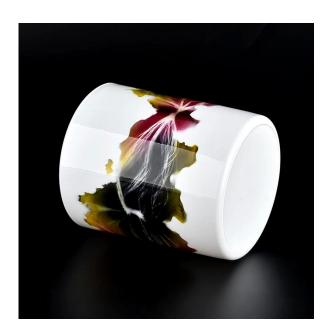

# hand painted pictures 7oz candle vessels

Sunny Glatwares not only places OEM / ODM orders, but also helps many brands to start with product concepts.

Why choose Sunny.

# Flexible dimensions design can expand rapidly your market SGHY22040806

Top dia: 78 mm Bottom dia: 73 mm Height: 89 mm Weight: 267 g Capcity: 262ml

MOQ: 5000 PCS

We transform your ideas into creative fragrant products and we sell ourselves on the local market.