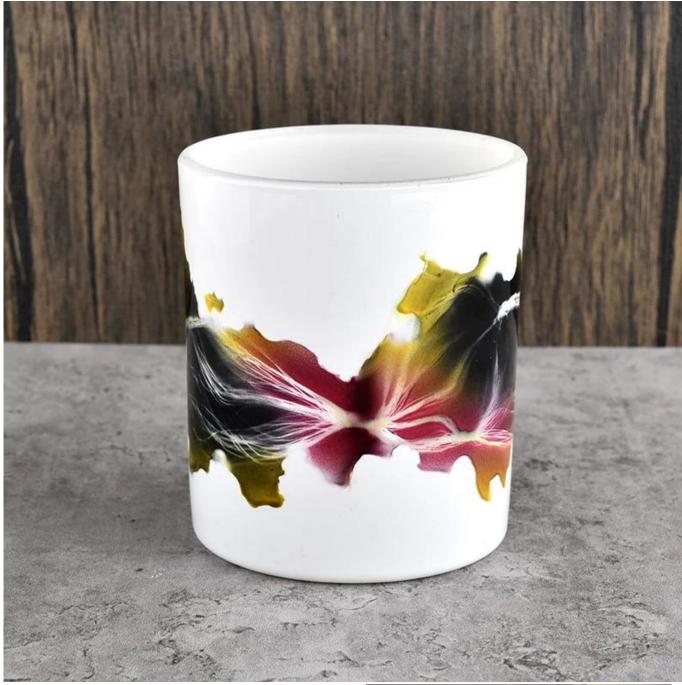

# Flexible dimensions design can expand rapidly your market SGHY22040806

Top dia: 78 mm Bottom dia: 73 mm Height: 89 mm Weight: 267 g Capcity: 262ml

MOQ: 5000 PCS

We transform your ideas into creative fragrant products and we sell ourselves on the local market.