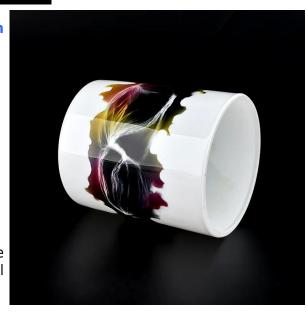

# hand painted pictures 7oz candle vessels

Sunny Glatwares not only places OEM / ODM orders, but also helps many brands to start with product concepts.

Why choose Sunny.

# Flexible dimensions design can expand rapidly your market SGHY22040806

Top dia: 78 mm Bottom dia: 73 mm Height: 89 mm Weight: 267 g Capcity: 262ml

MOQ: 5000 PCS

We transform your ideas into creative fragrant products and we sell ourselves on the local market.