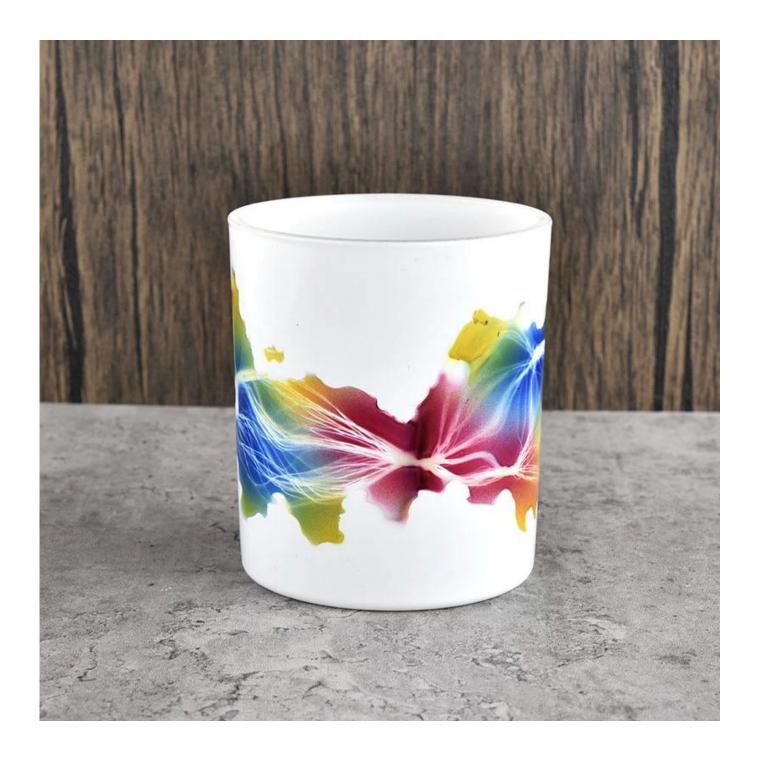

# Flexible dimensions design can expand rapidly your market SGHY22040806

Top dia: 78 mm Bottom dia: 73 mm Height: 89 mm Weight: 267 g Capcity: 262ml

MOQ: 5000 PCS

We transform your ideas into creative fragrant products and we sell ourselves on the local market.