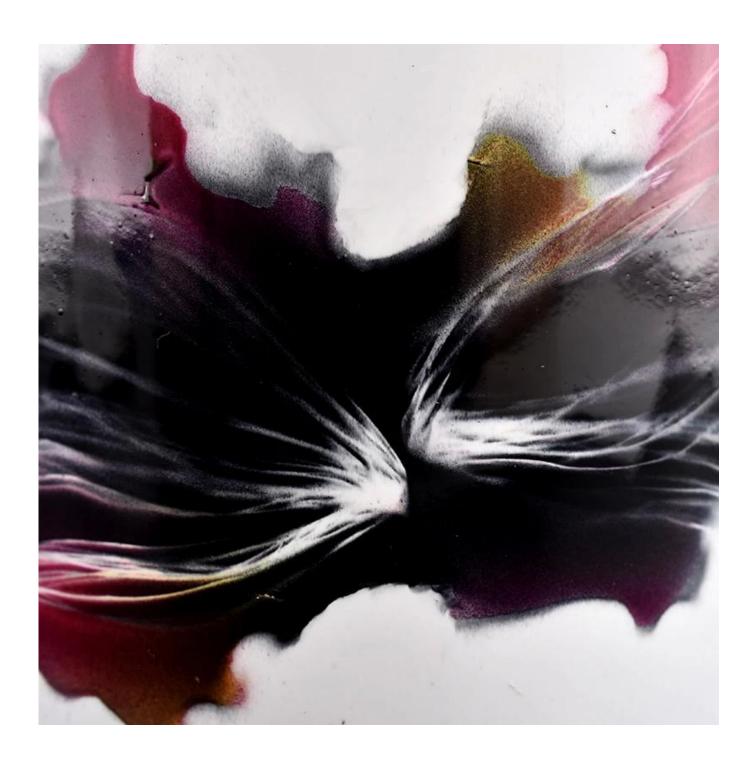

# Flexible dimensions design can expand rapidly your market SGHY22040806

Top dia: 78 mm Bottom dia: 73 mm Height: 89 mm Weight: 267 g Capcity: 262ml

MOQ: 5000 PCS

We transform your ideas into creative fragrant products and we sell ourselves on the local market.