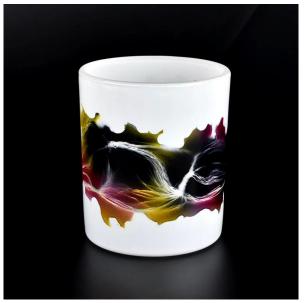

# hand painted pictures 7oz candle vessels

Sunny Glatwares not only places OEM / ODM orders, but also helps many brands to start with product concepts.

Why choose Sunny.

# Flexible dimensions design can expand rapidly your market SGHY22040806

Top dia: 78 mm Bottom dia: 73 mm Height: 89 mm Weight: 267 g Capcity: 262ml

MOQ: 5000 PCS

We transform your ideas into creative fragrant products and we sell ourselves on the local market.