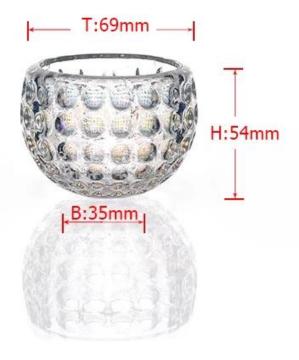

| E Product Detaile |                                                                            |
|-------------------|----------------------------------------------------------------------------|
|                   | uct Details Every day is sunny day                                         |
| Item No.          | SG14122202                                                                 |
| Material          | Hight white glass                                                          |
| Process           | Machine made                                                               |
| Samples time      | 1. 5 days if at exist shaped and size of glass                             |
|                   | 2. 15 days if need new shape or size of glass                              |
| Packing           | Normal packing,6 pcs into inner box, 72 pcs per carton                     |
| Product Capacity  | 500,000~1,000,000 pcs per month                                            |
| Delivery time     | Within 35 days after the sample and order confirmed                        |
| Payment terms     | 30% deposit by T/T in advance and the balance against the copy of B/L      |
| Shipment          | By sea, by air, by Express and your shipping agent is acceptable           |
| Product Features  | 1. Machine made glass ball candle holders with high quality                |
|                   | 2. Suitable for used in hotel, home, etc.                                  |
|                   | 3. It is eco-friendly                                                      |
|                   | 4. Meet FDA test & CA 65 test                                              |
| For your choices  | Different designs and sizes for choice                                     |
|                   | 2 .Any color painted, frost, electroplate, pattern laser carver processing |
|                   | 3. Special package like shrink wrap, color gift box, white gift box etc.   |
|                   | 4. We have exclusive workers for quality control                           |
|                   | 5. We have professional workshop and warehouse to ensure the delivery time |