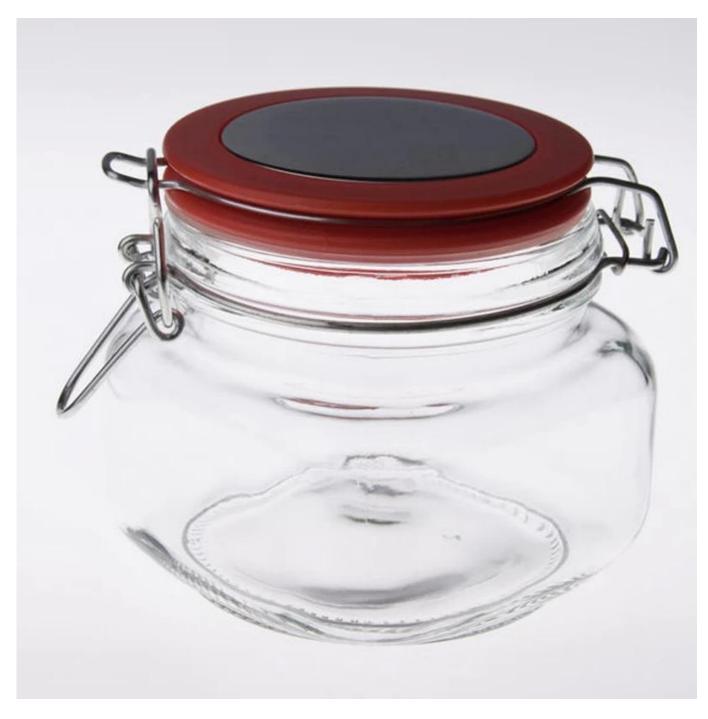

## **Product Details:**

| Item No.         | SGG007                                                                           |
|------------------|----------------------------------------------------------------------------------|
| Material         | High white glass                                                                 |
| Color            | Transparent glass                                                                |
| Process          | Machine-made                                                                     |
| Samples time     | 1. 5 days if at exit shaped and size of glass.                                   |
|                  | 2. 15 days if need new shape or size of glass.                                   |
| Packing          | Normal packing,24or 36pcs into export carton, carton with cardboard divider      |
| Product Capacity | 500,000~1,000,000 pcs per month                                                  |
| Delivery time    | Within 35 days after the sample and order confirmed                              |
| Payment terms    | 30% deposit by T/T in advance and the balance against the copy of B/L            |
| Shipment         | By sea, by air, by Express and your shipping agent is acceptable                 |
| Product Features | 1. machine-made glass jar 2. Suitable for family , hotel, restaurants, hotel,etc |
|                  | 3. Professional Q/C for quality control.                                         |
|                  | 4. Competitive price and quality                                                 |
|                  | 5. meet FDA test and food grade                                                  |
|                  |                                                                                  |
|                  | 1. Any logo printing on the glass body.                                          |
| For your choices | 2.Any color painted ,frost, electro plate, pattern laser carver for the          |
|                  | finish;                                                                          |
|                  | 3. Special package like shrink wrap, color gift box, white gift box etc:         |
|                  | 4. Open new mould for the glass, wood, plastic or metal as you like              |
|                  | 5. Different size and shapes meet your needs.                                    |