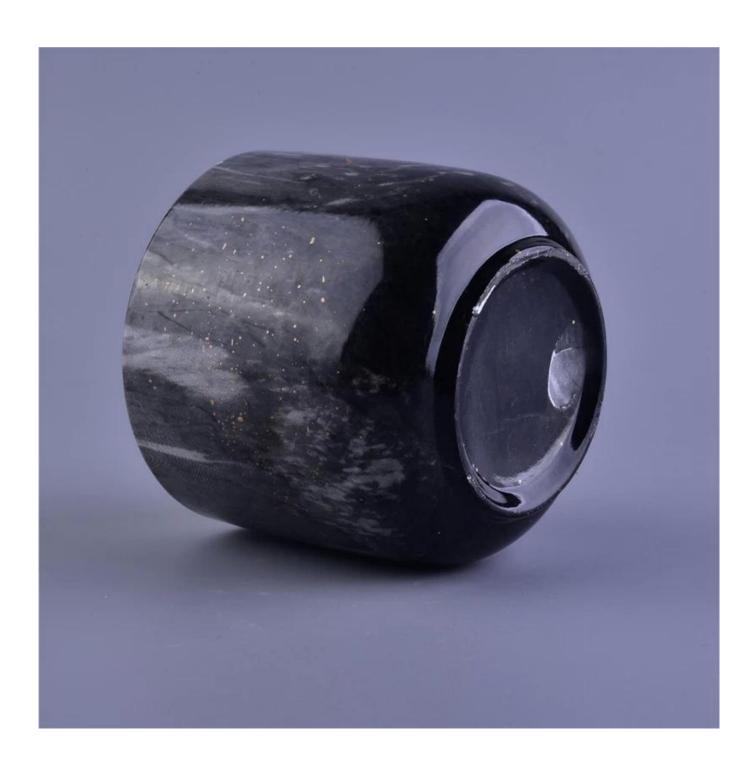

# Flexible size design can be expanded quickly Your market

Top DIA.: 100mm

Bottom diameter: 67mm

Height: 89mm. Capacity: 416ml. Weight: 287g

We translate your ideas into creative spices products, we sell yourself in the local market.