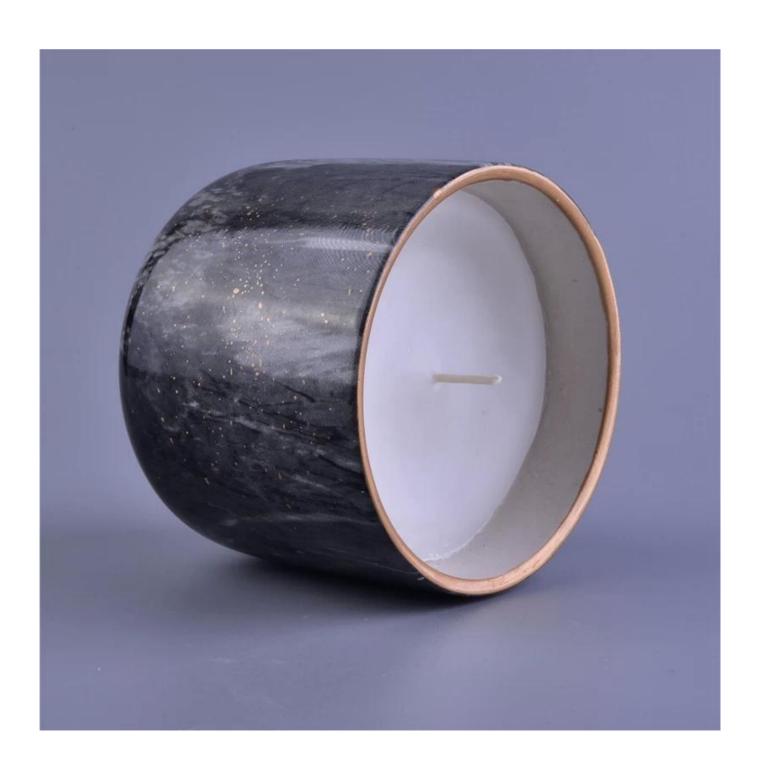

# Flexible size design can be expanded quickly Your market

Top DIA.: 100mm

Bottom diameter: 67mm

Height: 89mm. Capacity: 416ml. Weight: 287g

We translate your ideas into creative spices products, we sell yourself in the local market.