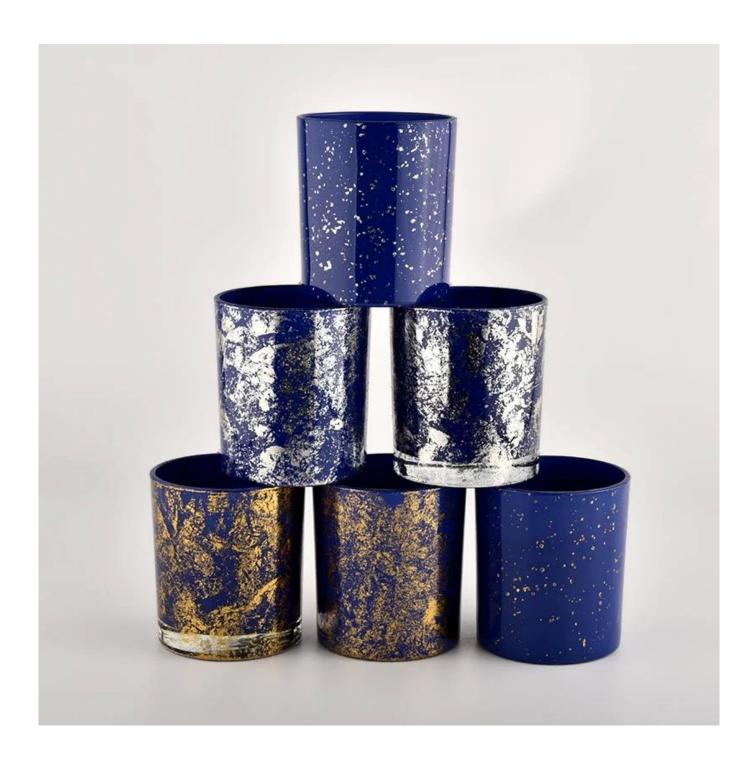

Wholesale white printing dust with bule candle jars

### 

| Wholesale white printing dust with bule candle jar□                                                                 |
|---------------------------------------------------------------------------------------------------------------------|
| <ol> <li>5 days if there is glass shape and size</li> <li>15 days if you need new shapes and sizes glass</li> </ol> |