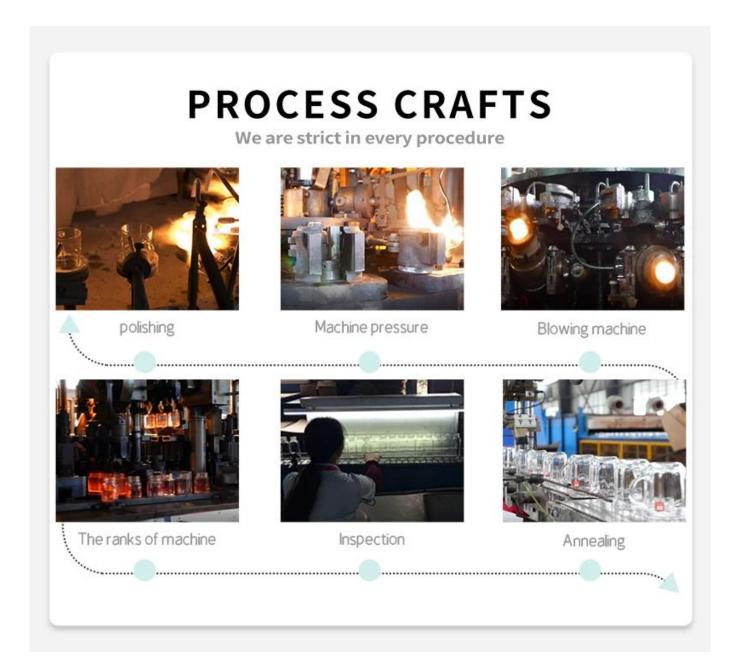

SGHL21112622 Top dia:80mm Bottom dia:74mm Height:90mm Weight:303g Capacity:290ml |
|-------------|-------------------------------------------------------------------------------------------|
| Packaging   | Normal packaging, individual gift box, PVC box, window box, color box, white box, etc.    |
| 00000 00000 | Confirmed within 35 days of the rehearsal and order                                       |
| 0000000 000 | 30% deposit by T/T in advance and the remaining amount against the copy of B/L            |
|             | At sea, air, according to Express and your shipping representative is acceptable          |
| Usage event | Residential culture, wedding decoration, wedding lectures, decorative improvement,        |













### **ABOUT FACTORY**









**□□□□□** Craftsmanship



packaging and shipping

### **Different From The Peer**



20+ years freight history and WCA members.









We have Normal packing, PVC box Window box,carton box,pallet Color box, White box,ect.

of course, we can customize Individual gift box for you.









# SAMPLE ROOM

There are more than 5000 products in sample room of Sunny Glassware for your reference. No second Co. in China!







## **EXHIBITION**

66

We have taken part in various exhibitions since 2002 year, like Shanghai, London, Las Vegas, Hongkong show.

99







Favorable reception



# 1) Can you combine many items assorted in one container in my first order?

### 2) If any quality problem, how can you settle it for us?

When discharging the container, you need to inspect all the cargo. If any breakage or defect p