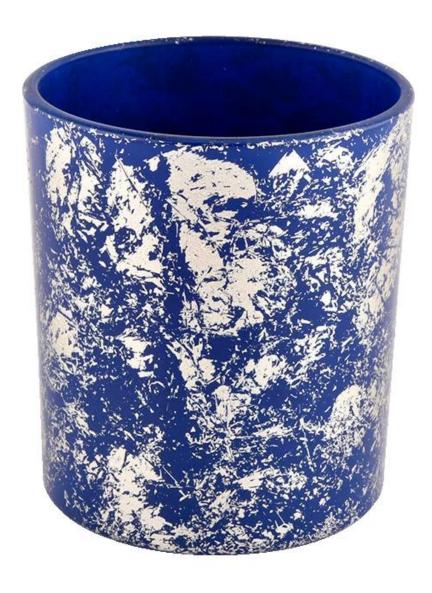

Wholesale white printing dust with bule candle jars

### 

| Wholesale white printing dust with bule candle jar□                                                                 |
|---------------------------------------------------------------------------------------------------------------------|
| <ol> <li>5 days if there is glass shape and size</li> <li>15 days if you need new shapes and sizes glass</li> </ol> |