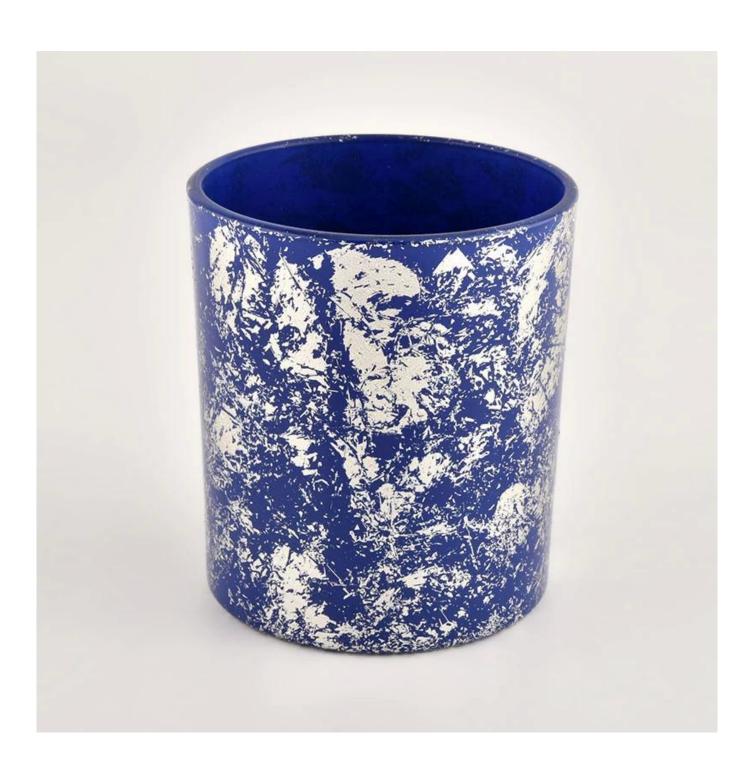

Wholesale white printing dust with bule candle jars

### 

| Wholesale white printing dust with bule candle jar□                                                                 |
|---------------------------------------------------------------------------------------------------------------------|
| <ol> <li>5 days if there is glass shape and size</li> <li>15 days if you need new shapes and sizes glass</li> </ol> |