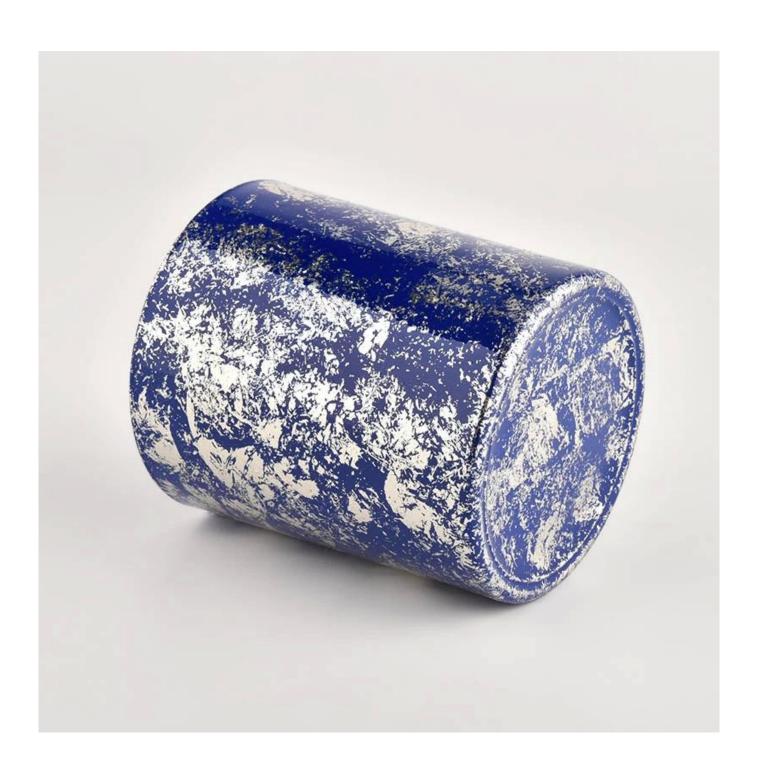

Wholesale white printing dust with bule candle jars

### 

| Wholesale white printing dust with bule candle jar□                                                                 |
|---------------------------------------------------------------------------------------------------------------------|
| <ol> <li>5 days if there is glass shape and size</li> <li>15 days if you need new shapes and sizes glass</li> </ol> |