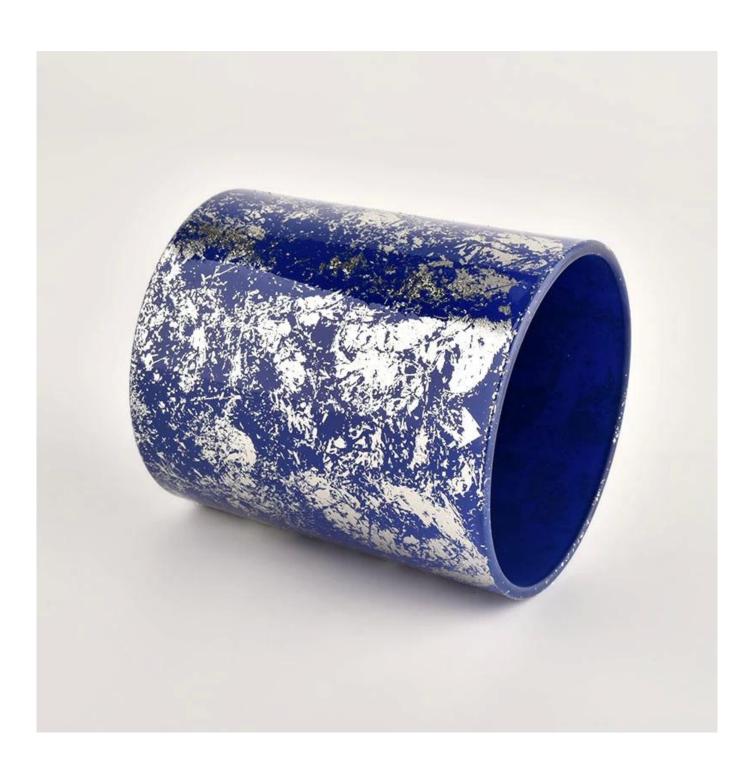

Wholesale white printing dust with bule candle jars

### 

| Wholesale white printing dust with bule candle jar□                                                                 |
|---------------------------------------------------------------------------------------------------------------------|
| <ol> <li>5 days if there is glass shape and size</li> <li>15 days if you need new shapes and sizes glass</li> </ol> |