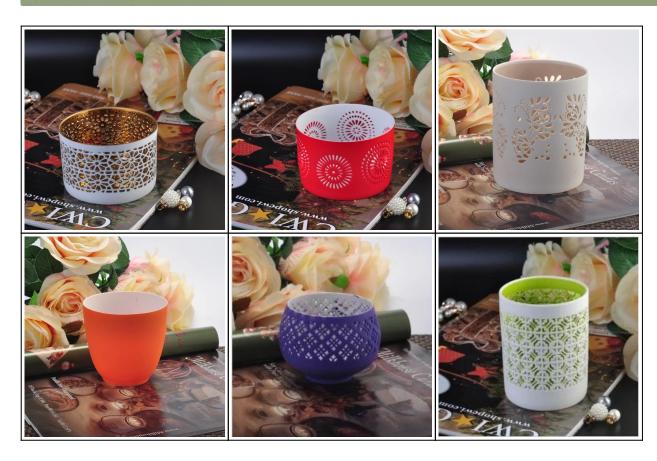

# White Christmas Trees Pattern Home Decor Ceramic Candle Holder

| Product Details          |                                                                                                                                                                                                                                                                                        |
|--------------------------|----------------------------------------------------------------------------------------------------------------------------------------------------------------------------------------------------------------------------------------------------------------------------------------|
| Item number.             | SGJH012                                                                                                                                                                                                                                                                                |
| Material                 | Ceramic                                                                                                                                                                                                                                                                                |
| Craft & Deep processing  | Handmade                                                                                                                                                                                                                                                                               |
| Sample time              | <ol> <li>5 days if there is a form and size of the glass candle holder.</li> <li>15 days, if you need a new shape and size og the glass candle holder.</li> </ol>                                                                                                                      |
| Main usages              | <ol> <li>1.As Votive candle holders.</li> <li>2. Decoration in home, wedding,hotel,restaurant, party, banquet</li> <li>3. Night lighting, accent lighting.</li> <li>4. Scented oil heating.</li> <li>5. Teapot/food warmer.</li> <li>6. As gift choice.</li> <li>7. Others.</li> </ol> |
| The Features of products | <ol> <li>Handmade decorative <u>ceramic candle holders</u> from high quality.</li> <li>Eco-friendly.</li> <li>Meet ASTM test.</li> <li>Customization service.</li> </ol>                                                                                                               |

#### **Customization Service**

- 1. Various designs and sizes.
- 2. Craft: Machine pressed, Machine blown, Mouth Blown, I.S Machine.

- 3. Process: Electroplating, Iron plating, Color spraying, Screen printing, Decal printing, Frosting, Engraving, Laser engraving, etc.
- 4. Special package as shrink film, color gift box, white gift box, etc.