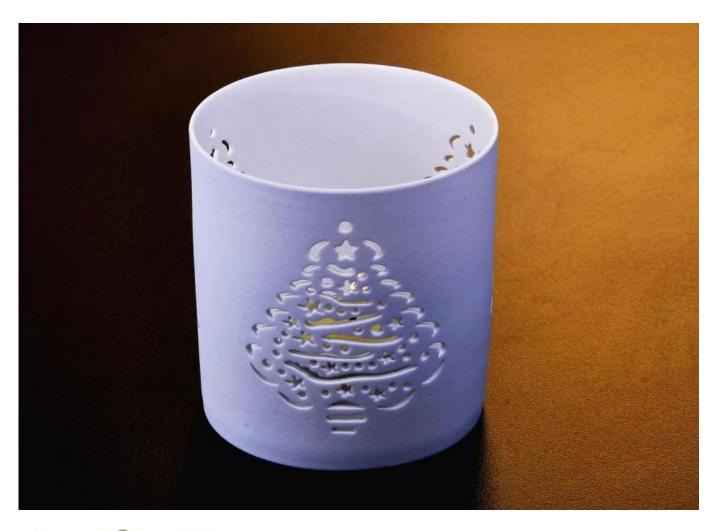

# White Christmas Trees Pattern Home Decor Ceramic Candle Holder

| Product Details          |                                                                                                                                                                                                                                                                                        |
|--------------------------|----------------------------------------------------------------------------------------------------------------------------------------------------------------------------------------------------------------------------------------------------------------------------------------|
| Item number.             | SGJH012                                                                                                                                                                                                                                                                                |
| Material                 | Ceramic                                                                                                                                                                                                                                                                                |
| Craft & Deep processing  | Handmade                                                                                                                                                                                                                                                                               |
| Sample time              | <ol> <li>5 days if there is a form and size of the glass candle holder.</li> <li>15 days, if you need a new shape and size og the glass candle holder.</li> </ol>                                                                                                                      |
| Main usages              | <ol> <li>1.As Votive candle holders.</li> <li>2. Decoration in home, wedding,hotel,restaurant, party, banquet</li> <li>3. Night lighting, accent lighting.</li> <li>4. Scented oil heating.</li> <li>5. Teapot/food warmer.</li> <li>6. As gift choice.</li> <li>7. Others.</li> </ol> |
| The Features of products | <ol> <li>Handmade decorative <u>ceramic candle holders</u> from high quality.</li> <li>Eco-friendly.</li> <li>Meet ASTM test.</li> <li>Customization service.</li> </ol>                                                                                                               |