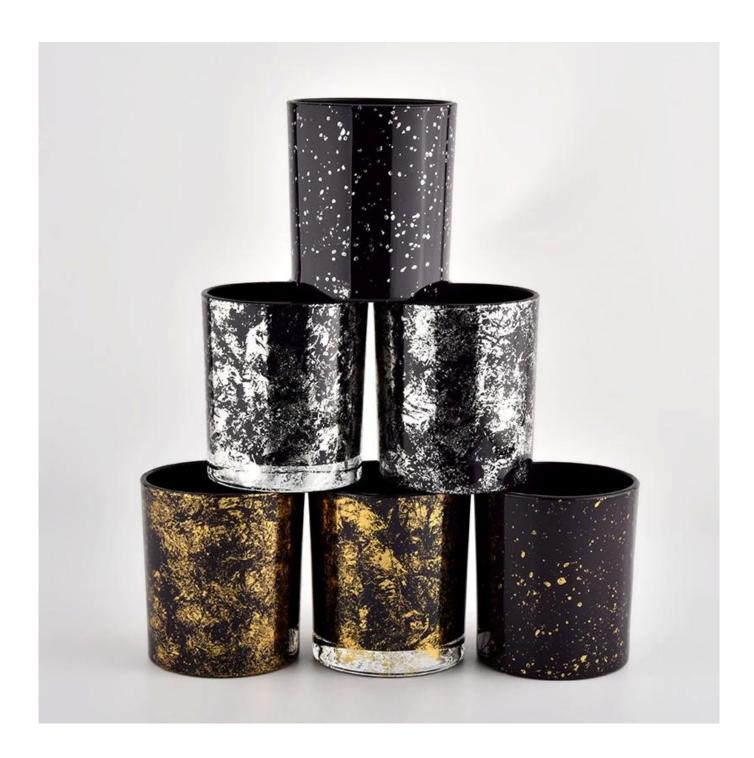

#### Product description

| 000000 000     | wholesale glass candle jars in bulk                                                                                  |
|----------------|----------------------------------------------------------------------------------------------------------------------|
| 0000 0000      | <ol> <li>5 days if there is glass shape and size</li> <li>15 days, if you need new shapes and sizes glass</li> </ol> |
| 00000          | Item No.:SGHL21112627 Top dia:80mm Bottom dia:74mm Height:90mm Weight:303g Capacity:290ml                            |
|                | Normal packing,Individual gift box, PVC box, window box, color box, white box, etc                                   |
| 00000 00000    | Within 35 days after the sample and order confirmed                                                                  |
| 0000 000       | 30% deposit by T/T in advance and the balance against the copy of B/L                                                |
|                | By sea,by air,by Express and your shipping agent is acceptable                                                       |
| Usage Occasion | Home decor, Wedding Decoration, Wedding Favors, Decoration enhancement,                                              |