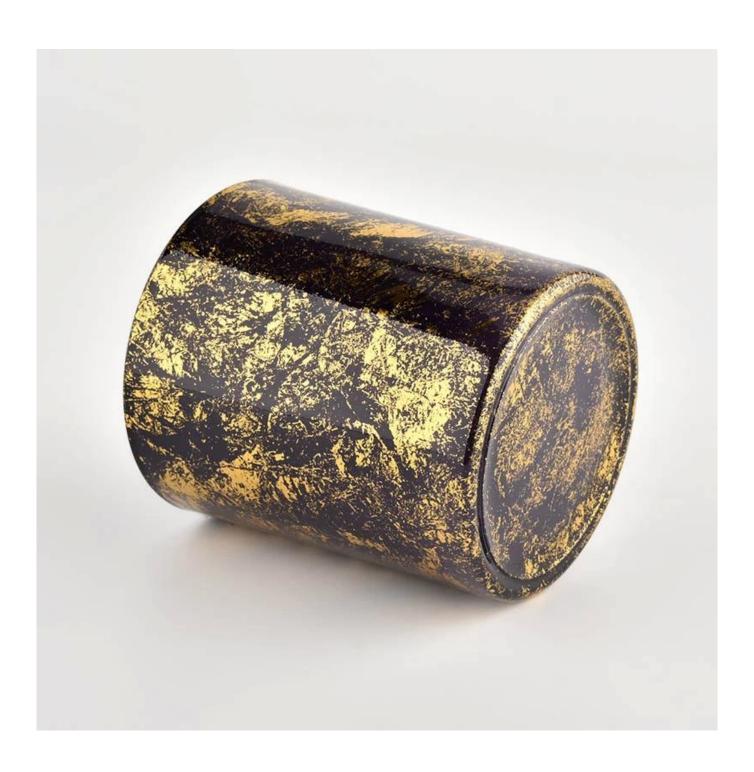

#### Product description

| 000000 000     | wholesale glass candle jars in bulk                                                                                  |
|----------------|----------------------------------------------------------------------------------------------------------------------|
| 0000 0000      | <ol> <li>5 days if there is glass shape and size</li> <li>15 days, if you need new shapes and sizes glass</li> </ol> |
| 00000          | Item No.:SGHL21112627 Top dia:80mm Bottom dia:74mm Height:90mm Weight:303g Capacity:290ml                            |
|                | Normal packing,Individual gift box, PVC box, window box, color box, white box, etc                                   |
| 00000 00000    | Within 35 days after the sample and order confirmed                                                                  |
| 0000 000       | 30% deposit by T/T in advance and the balance against the copy of B/L                                                |
|                | By sea,by air,by Express and your shipping agent is acceptable                                                       |
| Usage Occasion | Home decor, Wedding Decoration, Wedding Favors, Decoration enhancement,                                              |