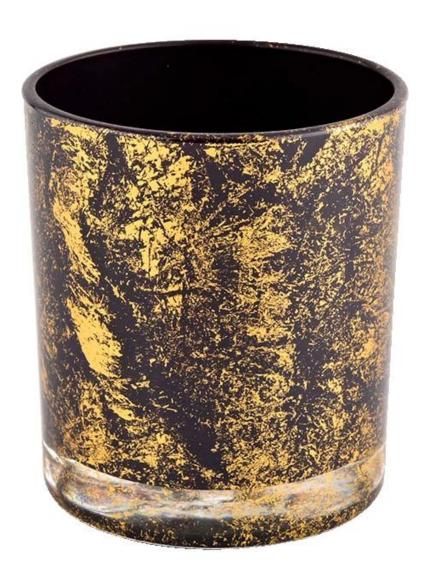

#### Product description

| 000000 000     | wholesale glass candle jars in bulk                                                                                  |
|----------------|----------------------------------------------------------------------------------------------------------------------|
| 0000 0000      | <ol> <li>5 days if there is glass shape and size</li> <li>15 days, if you need new shapes and sizes glass</li> </ol> |
| 00000          | Item No.:SGHL21112627 Top dia:80mm Bottom dia:74mm Height:90mm Weight:303g Capacity:290ml                            |
|                | Normal packing,Individual gift box, PVC box, window box, color box, white box, etc                                   |
| 00000 00000    | Within 35 days after the sample and order confirmed                                                                  |
| 0000 000       | 30% deposit by T/T in advance and the balance against the copy of B/L                                                |
|                | By sea,by air,by Express and your shipping agent is acceptable                                                       |
| Usage Occasion | Home decor, Wedding Decoration, Wedding Favors, Decoration enhancement,                                              |