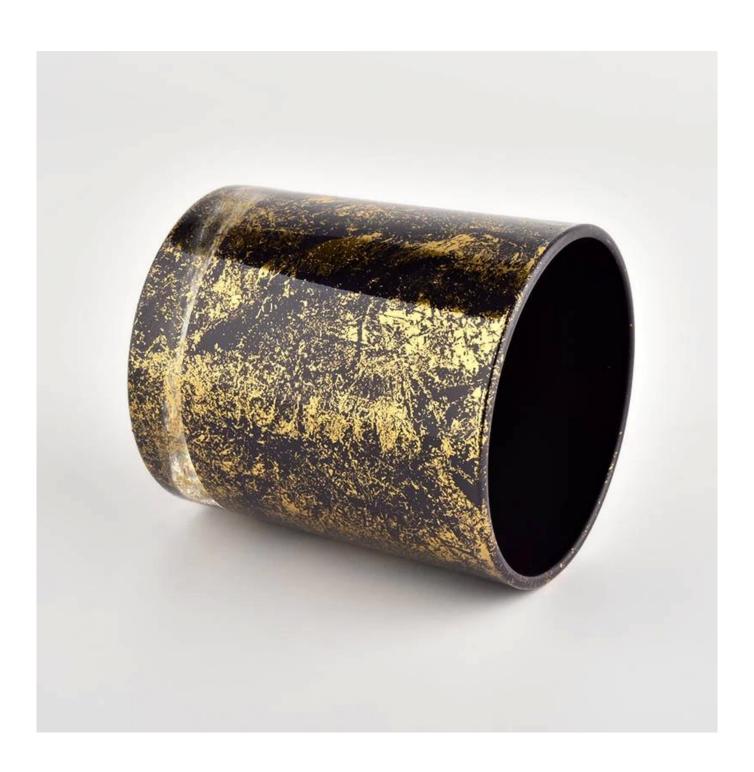

#### Product description

| 000000 000     | wholesale glass candle jars in bulk                                                                                  |
|----------------|----------------------------------------------------------------------------------------------------------------------|
| 0000 0000      | <ol> <li>5 days if there is glass shape and size</li> <li>15 days, if you need new shapes and sizes glass</li> </ol> |
| 00000          | Item No.:SGHL21112627 Top dia:80mm Bottom dia:74mm Height:90mm Weight:303g Capacity:290ml                            |
|                | Normal packing,Individual gift box, PVC box, window box, color box, white box, etc                                   |
| 00000 00000    | Within 35 days after the sample and order confirmed                                                                  |
| 0000 000       | 30% deposit by T/T in advance and the balance against the copy of B/L                                                |
|                | By sea,by air,by Express and your shipping agent is acceptable                                                       |
| Usage Occasion | Home decor, Wedding Decoration, Wedding Favors, Decoration enhancement,                                              |