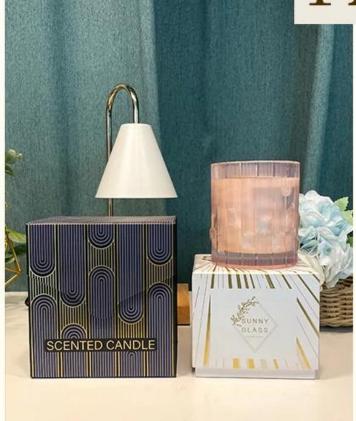

#### Product description

| 000000 000     | wholesale glass candle jars in bulk                                                                                  |
|----------------|----------------------------------------------------------------------------------------------------------------------|
| 0000 0000      | <ol> <li>5 days if there is glass shape and size</li> <li>15 days, if you need new shapes and sizes glass</li> </ol> |
| 00000          | Item No.:SGHL21112627 Top dia:80mm Bottom dia:74mm Height:90mm Weight:303g Capacity:290ml                            |
|                | Normal packing,Individual gift box, PVC box, window box, color box, white box, etc                                   |
| 00000 00000    | Within 35 days after the sample and order confirmed                                                                  |
| 0000 000       | 30% deposit by T/T in advance and the balance against the copy of B/L                                                |
|                | By sea,by air,by Express and your shipping agent is acceptable                                                       |
| Usage Occasion | Home decor, Wedding Decoration, Wedding Favors, Decoration enhancement,                                              |