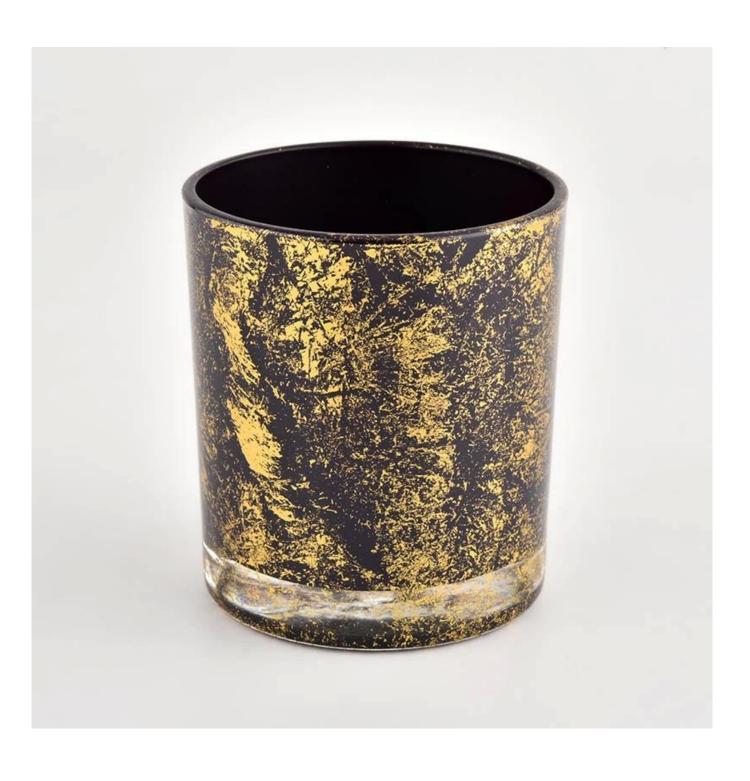

#### Product description

| 000000 000     | wholesale glass candle jars in bulk                                                                                  |
|----------------|----------------------------------------------------------------------------------------------------------------------|
| 0000 0000      | <ol> <li>5 days if there is glass shape and size</li> <li>15 days, if you need new shapes and sizes glass</li> </ol> |
| 00000          | Item No.:SGHL21112627 Top dia:80mm Bottom dia:74mm Height:90mm Weight:303g Capacity:290ml                            |
|                | Normal packing,Individual gift box, PVC box, window box, color box, white box, etc                                   |
| 00000 00000    | Within 35 days after the sample and order confirmed                                                                  |
| 0000 000       | 30% deposit by T/T in advance and the balance against the copy of B/L                                                |
|                | By sea,by air,by Express and your shipping agent is acceptable                                                       |
| Usage Occasion | Home decor, Wedding Decoration, Wedding Favors, Decoration enhancement,                                              |